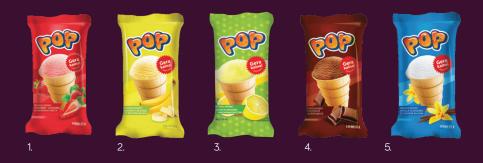

## POP WAFFLE CUP

- 1. Strawberry flavoured ice cream, 120 ml EAN 4770221360332
- 2. Banana flavoured ice cream, 120 ml EAN 4770221360745

3. Lemon flavoured ice cream, 120 ml

EAN 4770221045710

- 4. Chocolate ice cream, 120 ml
- 5. Vanilla flavoured ice cream, 120 ml EAN 4770221360325