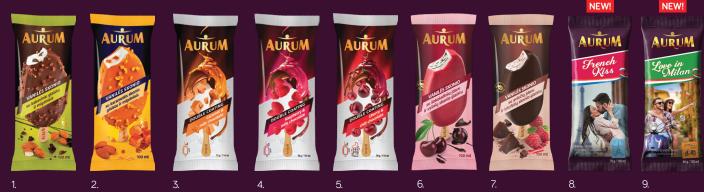

# ASSORTMENT

- 1. Vanilla flavoured ice cream with salted caramel filling and caramelized almonds, 150 ml EAN 4779040600100
- 2. Vanilla ice cream with blueberry filling and blueberries, 150 ml EAN 4770221361834
- 3. Vanilla flavoured icecream with filling taste of truffle and cocoa cake pieces, 150 ml EAN 4779040600315
- 4. Biscuit flavoured ice cream with apple-cinnamon filling and caramelized apples, 150 ml EAN 4779040600469

- Vanilla flavoured ice cream with cherry filling and lyophilised cherry bits, 150 ml EAN 4779040600698
- 6. Mascarpone flavoured ice cream with strawberry-basil filling and cocoa coating with wheat-rise chips, 150 ml EAN 4779040600605
- 7. Waffle flavoured ice cream with toffee filling and caramel flavor coating with wafer chips, 150 ml EAN 4779040600612

- 10. Vanilla flavoured ice cream with cherry filling, 200 ml EAN 4770221360226
- 11. Vanilla flavoured ice cream with strawberry filling, 200 ml EAN 4779040600742

- 4. Irish cream flavoured ice cream with custard cream filling and cocoa - nut coating with wafer chips, 160 ml EAN 4779040600599
- 5. Vanilla flavoured ice cream with blackberry filling and blueberry coating, 160 ml EAN 4779040600582

AURU

8.

- 8. Chocolate ice cream with chocolate chips, 200 ml EAN 4770221360820
- EAN 4770221360219

9. Caramel flavoured ice cream with caramel filling, 200 ml

- Vanilla flavoured ice cream with black currant filling, 160 ml EAN 4779040600438
- 2. Vanilla flavoured ice cream with sea buckthorn filling, 160 ml EAN 4779040600445
- 3. Vanilla flavoured ice cream enriched with calcium and magnesium, 160 ml EAN 4779040600421