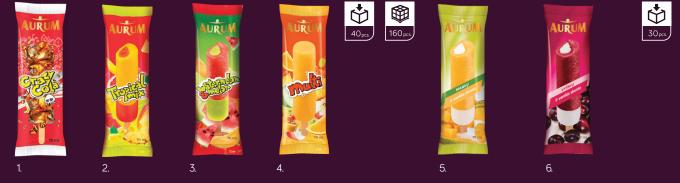

- 1. Cola flavoured ice cream, 70 ml EAN 4779040600506
- 2. Pineapple ant tropical fruit flavoured ice lolly, 70 ml EAN 4770221361285
- 3. Watermelon melon flavoured fruit ice cream, 70 ml EAN 4779040600186
- 4. Multivitamin flavoured ice lolly, 70 ml EAN 4770221045895