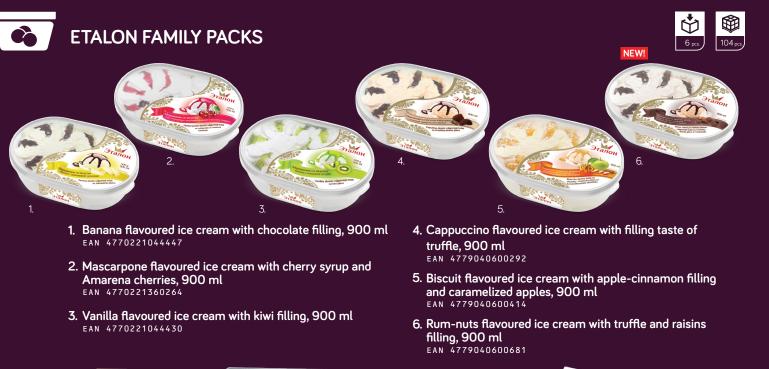

# AURUM FAMILY PACKS

- 1. Vanilla ice cream with salted caramel filling and caramelized almonds, 800 ml EAN 4770221362213
- 2. Vanilla ice cream with blueberry filling and blueberries, 800 ml EAN 4770221362282

- 4. Bubble gum flavoured ice cream, 150 ml EAN 4779040600735
- 5. Vanilla flavoured ice cream with cherry filling, 150 ml
- 6. Irish cream flavoured ice cream with salted caramel filling, 150 ml

- 3. Vanilla flavoured ice cream with filling taste of truffle and cocoa cake pieces, 800 ml EAN 4779040600278
- 4. Biscuit flavoured ice cream with apple-cinnamon filling and caramelized apples, 800 ml