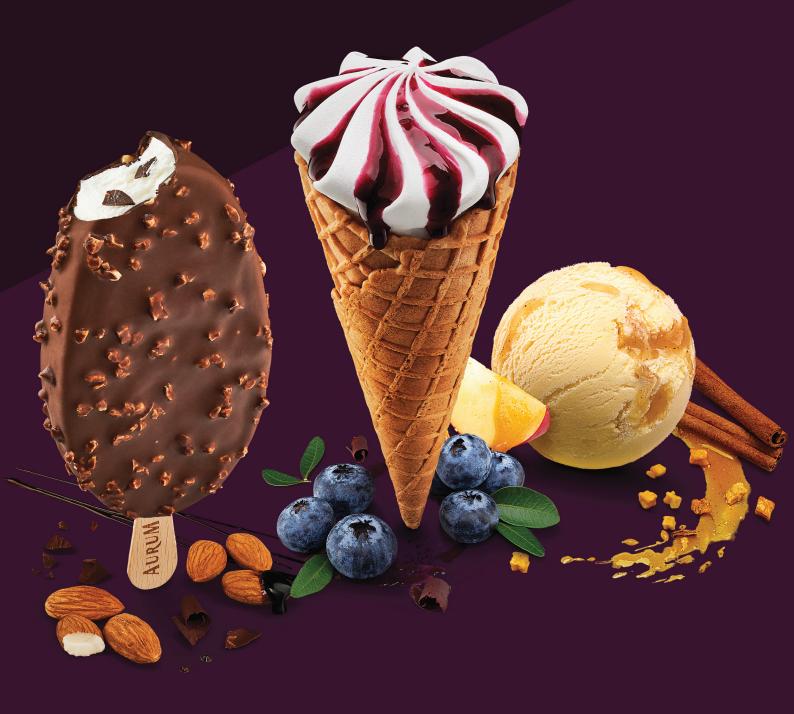

# ASSORTMENT

- 1. Vanilla flavoured ice cream with salted caramel filling and caramelized almonds, 150 ml EAN 4779040600100
- 2. Vanilla ice cream with blueberry filling and blueberries, 150 ml EAN 4770221361834
- 3. Vanilla flavoured icecream with filling taste of truffle and cocoa cake pieces, 150 ml EAN 4779040600315
- 4. Biscuit flavoured ice cream with apple-cinnamon filling and caramelized apples, 150 ml EAN 4779040600469

- Vanilla flavoured ice cream with cherry filling and lyophilised cherry bits, 150 ml EAN 4779040600698
- 6. Mascarpone flavoured ice cream with strawberry-basil filling and cocoa coating with wheat-rise chips, 150 ml EAN 4779040600605
- 7. Waffle flavoured ice cream with toffee filling and caramel flavor coating with wafer chips, 150 ml EAN 4779040600612

- 10. Vanilla flavoured ice cream with cherry filling, 200 ml EAN 4770221360226
- 11. Vanilla flavoured ice cream with strawberry filling, 200 ml EAN 4779040600742

- 4. Irish cream flavoured ice cream with custard cream filling and cocoa - nut coating with wafer chips, 160 ml EAN 4779040600599
- 5. Vanilla flavoured ice cream with blackberry filling and blueberry coating, 160 ml EAN 4779040600582

AURU

8.

- 8. Chocolate ice cream with chocolate chips, 200 ml EAN 4770221360820
- EAN 4770221360219

9. Caramel flavoured ice cream with caramel filling, 200 ml

- Vanilla flavoured ice cream with black currant filling, 160 ml EAN 4779040600438
- 2. Vanilla flavoured ice cream with sea buckthorn filling, 160 ml EAN 4779040600445
- 3. Vanilla flavoured ice cream enriched with calcium and magnesium, 160 ml EAN 4779040600421