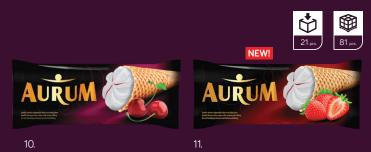

- 10. Vanilla flavoured ice cream with cherry filling, 200 ml EAN 4770221360226
- 11. Vanilla flavoured ice cream with strawberry filling, 200 ml EAN 4779040600742

- 4. Irish cream flavoured ice cream with custard cream filling and cocoa - nut coating with wafer chips, 160 ml EAN 4779040600599
- 5. Vanilla flavoured ice cream with blackberry filling and blueberry coating, 160 ml EAN 4779040600582