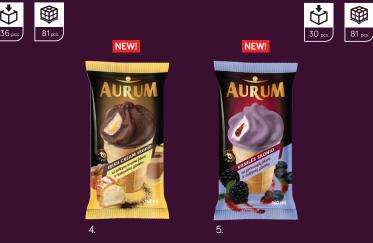

- 10. Vanilla flavoured ice cream with cherry filling, 200 ml EAN 4770221360226
- 11. Vanilla flavoured ice cream with strawberry filling, 200 ml EAN 4779040600742

- 4. Irish cream flavoured ice cream with custard cream filling and cocoa - nut coating with wafer chips, 160 ml EAN 4779040600599
- 5. Vanilla flavoured ice cream with blackberry filling and blueberry coating, 160 ml EAN 4779040600582