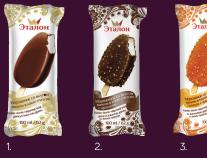

#### **ETALON BETWEEN WAFERS**

1. Caramel flavoured ice cream, 180 ml EAN 4770221042184

2. Vanilla flavoured ice cream, 180 ml EAN 4770221042153

3. Vanilla flavoured ice cream with raisins, 180 ml EAN 4779040600353

4. Chocolate ice cream, 180 ml EAN 4770221042160

EAN 4770221361537

EAN 4770221361520

8. Vanilla flavoured ice cream, 1000 ml

800 ml

HORECA

2,5 l

chips, 2,5 l