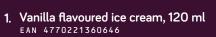

## POP WAFFLE CUP

- 1. Strawberry flavoured ice cream, 120 ml EAN 4770221360332
- 2. Banana flavoured ice cream, 120 ml EAN 4770221360745

3. Lemon flavoured ice cream, 120 ml

EAN 4770221045710

- 4. Chocolate ice cream, 120 ml
- 5. Vanilla flavoured ice cream, 120 ml EAN 4770221360325