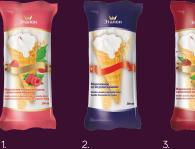

# AURUM FAMILY PACKS

- 1. Vanilla ice cream with salted caramel filling and caramelized almonds, 800 ml EAN 4770221362213
- 2. Vanilla ice cream with blueberry filling and blueberries, 800 ml EAN 4770221362282