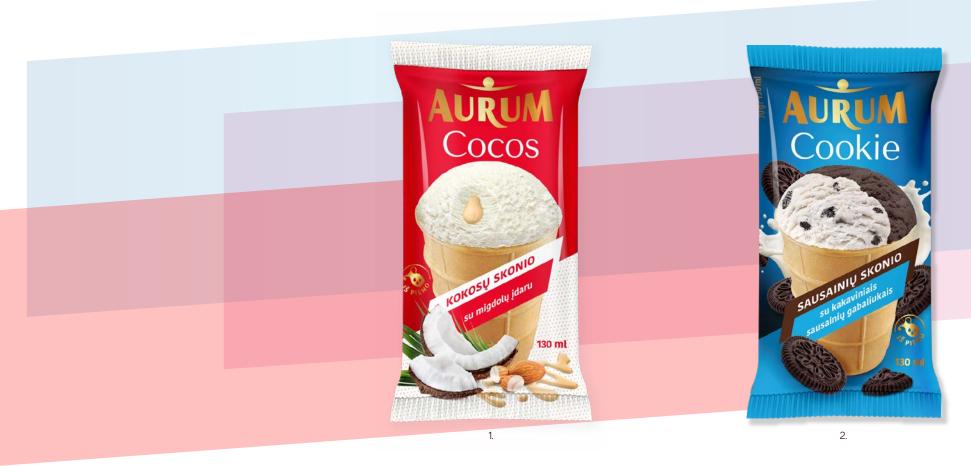

2. Watermelon - melon flavoured fruit ice cream, 70 ml 4779040600186

4779040600926 4779040600506 160 pcs.

AURUM ice cream in waffle cup is a real joy for those who adore delicious desserts that melt in your mouth with every bite. These ice creams stand out for their rich texture. Coconut flavoured ice cream is enriched with almond filling and coconut chips, and cookie-flavoured ice cream is filled with pieces of cocoa biscuits.

2. Cookies flavoured ice cream with cocoa cookies pieces, 130 ml

AURUM ice cream in cups with spoon are convenient to enjoy because the ice cream does not drip or run. The lid of the ice cream package contains a strong and long teaspoon, which features one of the most ergonomic designs on the market. This ice cream line contains sweet and sour raspberry sherbet and children's favourite two-coloured bubble gum ice cream.