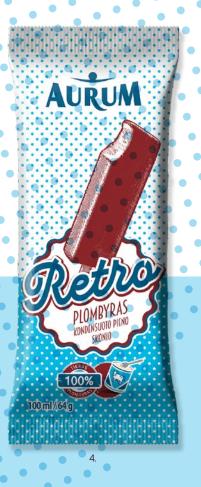

5. Pomegranate flavoured ice cream with pomegranate filling and yoghurt flavoured coating, 100 ml 4779040601749

6. Watermelon flavoured sherbet, 150 ml

Immerse yourself in the journey in the time machine together with the AURUM Retro product line. The ice cream of this line stands out with its traditional flavours, which bring you back to the times of the "real ice cream". There are 4 types of natural, rich ice creams: classic vanilla, vanilla with raisins, delicious chocolate, and condensed milk. The condensed milk ice cream is covered in a crispy cocoa coating, which provides an extra flavour. Unique packaging is coated with a special varnish that gives a paper feel, which only further enhances the feeling of nostalgia.

4779040601572

2. Chocolate ice cream, 130 ml

4779040601589

3. Vanilla flavoured ice cream with raisins, 120 ml 4779040601596

AURUM ice cream in waffle cones is unique and nurtured ice cream line. It stands out because of the highest quality ingredients. The concept of this line is gentle vanilla flavoured ice cream, with an accent of taste from a nicely poured, "flower-shaped" filling on the top. Try time-tested and customers' favourite flavours - lyophilized blueberries and blueberry filling or salted caramel and caramelized almonds served in a crispy, chocolate-covered waffle cone.