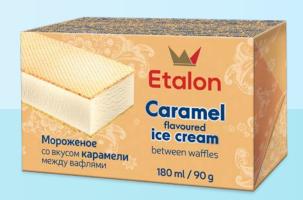

2

1. Vanilla flavoured ice cream, 120 ml

4770221360646

2. Chocolate ice cream, 120 ml

4770221360653

3. Vanilla flavoured ice cream with raisins, 120 ml

BETWEEN WAFFLES

This ETALON ice cream line stands out for its original ice cream shape, reminiscent of the childhood. The ice cream mass is put between the two special recipe waffles. The line features traditional vanilla, chocolate, and caramel flavours. The star of this line is vanilla ice cream with raisins, which is especially popular among older buyers. The harmony of sweet raisins and soft vanilla elevates and evokes precious childhood memories.

1. Caramel flavoured ice cream, 180 ml

4770221042184

2. Vanilla flavoured ice cream, 180 ml

4770221042153 30 pcs.

3. Vanilla flavoured ice cream with raisins, 180 ml

4779040600353

4. Chocolate ice cream, 180 ml