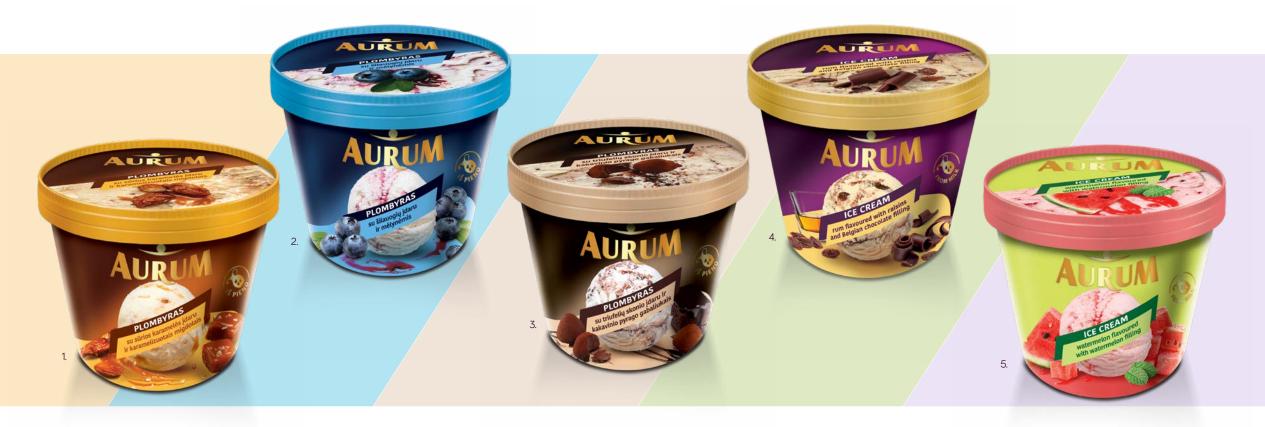

1. Mango flavoured ice cream, 150 ml 4770221361940

2. Bubble gum flavoured ice cream, 150 ml 4779040600735

FAMILY PACKS

Enjoy AURUM ice cream with your whole family! The line of family-pack ice cream stands out with its rich flavours and delicious filling, which is served in the form of a 'flower', thus creating a very aesthetic ice cream image. Ice cream flavours are dominated by unparalleled vanilla, paired with salted caramel filling and caramelized nuts, fresh blueberries, and royal-flavoured truffles. You can also find rich flavoured ice cream with rum (non-alcoholic) that you will enjoy even in the cold season of the year in this line. The best choice for those who miss the summer is a fresh watermelon flavoured ice cream with watermelon filling.

- 1. Vanilla ice cream with salted caramel filling and caramelized almonds, 800 ml
- 2. Vanilla ice cream with blueberry filling and blueberries, 800 ml
- 3. Vanilla flavoured ice cream with filling taste of truffle and cocoa cake pieces, 800 ml
- 4. Rum flavoured ice cream with raisins and Belgian chocolate filling, 800 ml
- 5. Watermelon flavoured ice cream with watermelon filling, 800 ml