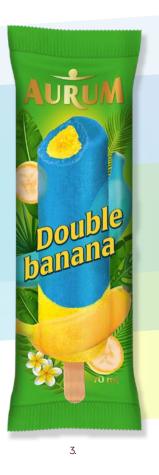

Refreshing as a sip of water on a hot summer day and bright as the first beam of sunlight – colourful AURUM fruit ice cream on stick. The elegant taste and sour-sweet experience invites you to pamper your palate. You will find exotic tropical fruits, bananas, watermelon, and cola (a favourite of youth) tastes as you open an eye-catching packaging. Made of the highest quality concentrated fruit juices and other carefully selected ingredients, fruit ice cream lollies invite you to remember a warm summer even on the gloomiest day.

1. Pineapple ant tropical fruit flavoured ice lolly, 70 ml

leapple and tropical front havoured ice lotty, 70 mil 477022136

3. Banana flavoured ice cream, 70 ml

4. Cola flavoured ice cream, 70 ml

4770221361285