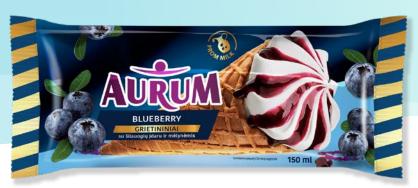

4779040601572

2. Chocolate ice cream, 130 ml

4779040601589

3. Vanilla flavoured ice cream with raisins, 120 ml 4779040601596

AURUM ice cream in waffle cones is unique and nurtured ice cream line. It stands out because of the highest quality ingredients. The concept of this line is gentle vanilla flavoured ice cream, with an accent of taste from a nicely poured, "flower-shaped" filling on the top. Try time-tested and customers' favourite flavours - lyophilized blueberries and blueberry filling or salted caramel and caramelized almonds served in a crispy, chocolate-covered waffle cone.

1. Vanilla flavoured ice cream with salted caramel filling and caramelized almonds, 150 ml 4779040601640

2. Vanilla ice cream with blueberry filling, 150 ml 4779040601657

3. Vanilla flavoured ice cream with cherry filling and lyophilised cherry bits, 150 ml 4779040600698