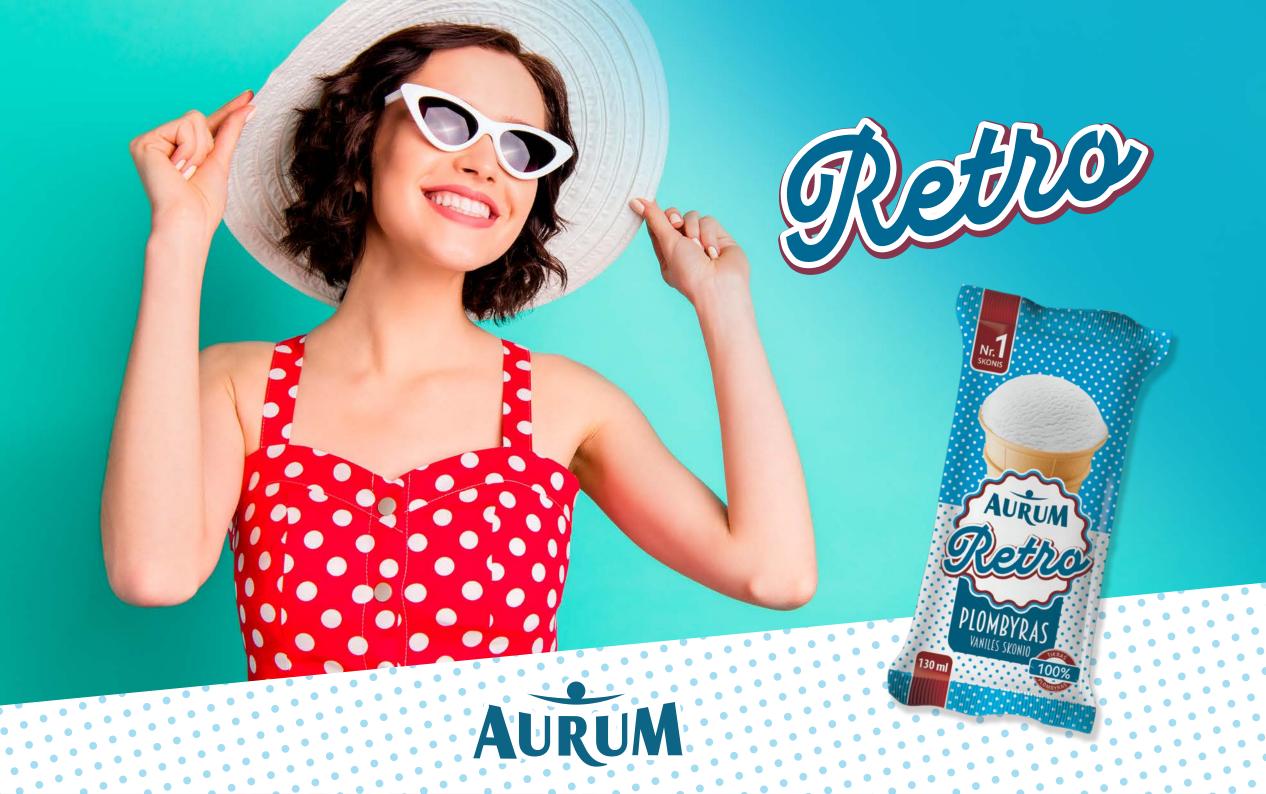

5. Pomegranate flavoured ice cream with pomegranate filling and yoghurt flavoured coating, 100 ml 4779040601749

6. Watermelon flavoured sherbet, 150 ml

Immerse yourself in the journey in the time machine together with the AURUM Retro product line. The ice cream of this line stands out with its traditional flavours, which bring you back to the times of the "real ice cream". There are 4 types of natural, rich ice creams: classic vanilla, vanilla with raisins, delicious chocolate, and condensed milk. The condensed milk ice cream is covered in a crispy cocoa coating, which provides an extra flavour. Unique packaging is coated with a special varnish that gives a paper feel, which only further enhances the feeling of nostalgia.