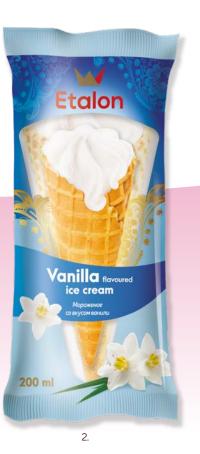

4770221360325 4770221360752 4779040600810 4779040600933

81 pcs.

CONES

ETALON ice cream in waffle cones with sweet-scented vanilla will allow you to experience pleasant moments every day. It is light, mild-tasting ice cream in a delicious, crunchy waffle. This line of ice cream has 2 flavours: the traditional vanilla and vanilla with ripe raspberries filling. Sweet and sour berries not only give freshness to sweet vanilla, but also evoke nostalgia for a warm summer.

1. Vanilla flavoured ice cream with raspberry filling, 200 ml 4770221360912

2. Vanilla flavoured ice cream, 200 ml 4770221041101

ETALON ice cream on stick are perfect shape and heavenly taste ice cream. Harmonious taste vanilla blends well with different coatings. These ice cream can come with three different coatings: cocoa, cocoa with crispy nuts pieces and sweet caramel with nuts. Every bite of the ice cream brings you closer to heaven!