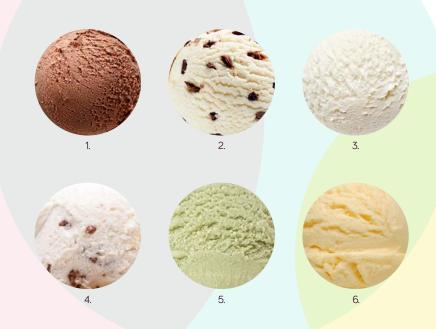

# HORECA

These ice creams are suitable for catering business (cafes, bars, etc.) or home consumption when you need an extra-large ice cream package. Ice cream of this line is characterized by large volume of the packages – 2.5 l and 4.9 l. These various flavours ice creams can be served alone, or as an ice cream base for milkshakes and other desserts. These ice creams go well with a variety of jams, fruits, chocolate, coconut chips and other toppings.