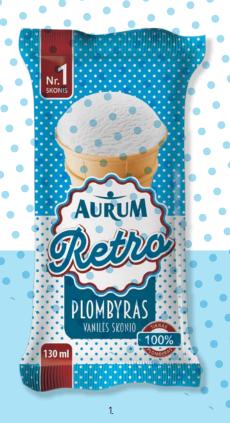

5. Pomegranate flavoured ice cream with pomegranate filling and yoghurt flavoured coating, 100 ml 4779040601749

6. Watermelon flavoured sherbet, 150 ml

Immerse yourself in the journey in the time machine together with the AURUM Retro product line. The ice cream of this line stands out with its traditional flavours, which bring you back to the times of the "real ice cream". There are 4 types of natural, rich ice creams: classic vanilla, vanilla with raisins, delicious chocolate, and condensed milk. The condensed milk ice cream is covered in a crispy cocoa coating, which provides an extra flavour. Unique packaging is coated with a special varnish that gives a paper feel, which only further enhances the feeling of nostalgia.

4779040601572

2. Chocolate ice cream, 130 ml

4779040601589

3. Vanilla flavoured ice cream with raisins, 120 ml 4779040601596

AURUM ice cream in waffle cones is unique and nurtured ice cream line. It stands out because of the highest quality ingredients. The concept of this line is gentle vanilla flavoured ice cream, with an accent of taste from a nicely poured, "flower-shaped" filling on the top. Try time-tested and customers' favourite flavours - lyophilized blueberries and blueberry filling or salted caramel and caramelized almonds served in a crispy, chocolate-covered waffle cone.