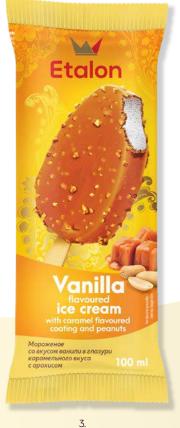

1. Vanilla flavoured ice cream with raspberry filling, 200 ml 4770221360912

2. Vanilla flavoured ice cream, 200 ml 4770221041101

ETALON ice cream on stick are perfect shape and heavenly taste ice cream. Harmonious taste vanilla blends well with different coatings. These ice cream can come with three different coatings: cocoa, cocoa with crispy nuts pieces and sweet caramel with nuts. Every bite of the ice cream brings you closer to heaven!

1. Vanilla flavoured ice cream with cocoa coating, 100 ml

4770221361193

2. Vanilla flavoured ice cream with cocoa coating and peanuts, 100 ml

4770221361858

3. Vanilla flavoured ice cream with caramel flavoured coating and peanuts, 100 ml 4779040600346