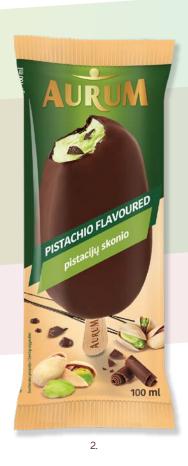

8. Vanilla flavoured ice cream with strawberry filling, 200 ml

81 pcs.

Indulge your taste buds with exquisite AURUM coated ice cream on stick. A three-flavour ice cream line is made from the highest quality ingredients. Ice cream flavours range from traditional vanilla with premium crispy almond coating to luxurious mulberry or pistachio flavoured ice cream.

2. Pistachio flavoured ice cream with cocoa coating, 100 ml

1. Vanilla flavoured ice cream coated with cocoa and almonds, 100 ml

3. Mulberry flavoured ice cream with cocoa coating, 100 ml

4770221040579

4779040600957