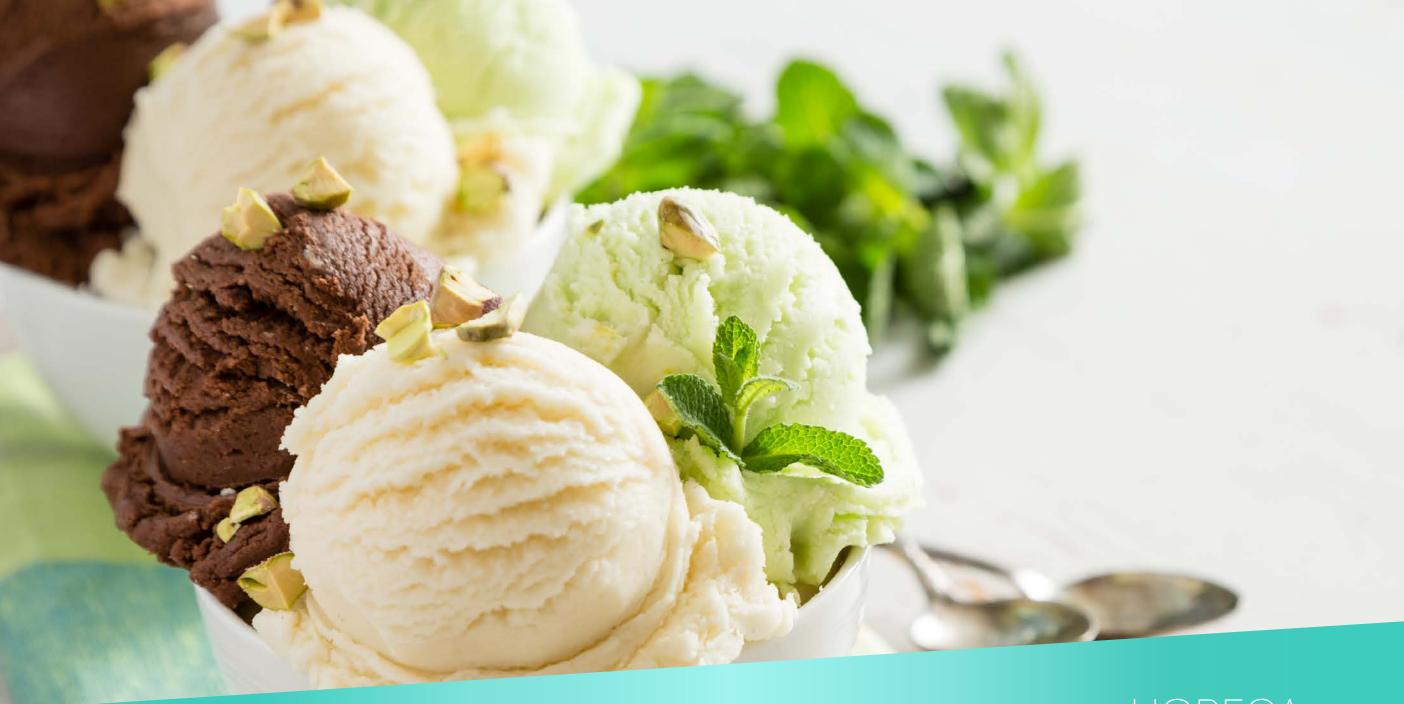

# HORECA

These ice creams are suitable for catering business (cafes, bars, etc.) or home consumption when you need an extra-large ice cream package. Ice cream of this line is characterized by large volume of the packages – 2.5 l and 4.9 l. These various flavours ice creams can be served alone, or as an ice cream base for milkshakes and other desserts. These ice creams go well with a variety of jams, fruits, chocolate, coconut chips and other toppings.