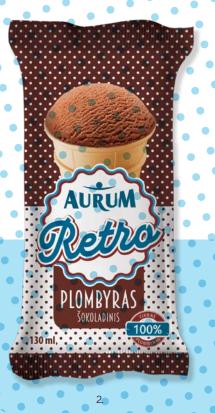

5. Pomegranate flavoured ice cream with pomegranate filling and yoghurt flavoured coating, 100 ml 4779040601749

6. Watermelon flavoured sherbet, 150 ml

Immerse yourself in the journey in the time machine together with the AURUM Retro product line. The ice cream of this line stands out with its traditional flavours, which bring you back to the times of the "real ice cream". There are 4 types of natural, rich ice creams: classic vanilla, vanilla with raisins, delicious chocolate, and condensed milk. The condensed milk ice cream is covered in a crispy cocoa coating, which provides an extra flavour. Unique packaging is coated with a special varnish that gives a paper feel, which only further enhances the feeling of nostalgia.

4779040601572

2. Chocolate ice cream, 130 ml

4779040601589

3. Vanilla flavoured ice cream with raisins, 120 ml 4779040601596

AURUM ice cream in waffle cones is unique and nurtured ice cream line. It stands out because of the highest quality ingredients. The concept of this line is gentle vanilla flavoured ice cream, with an accent of taste from a nicely poured, "flower-shaped" filling on the top. Try time-tested and customers' favourite flavours - lyophilized blueberries and blueberry filling or salted caramel and caramelized almonds served in a crispy, chocolate-covered waffle cone.