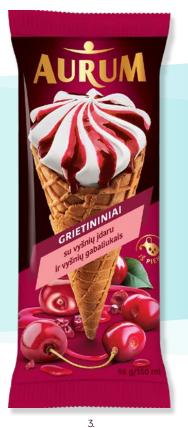

1. Vanilla flavoured ice cream with salted caramel filling and caramelized almonds, 150 ml 4779040601640

2. Vanilla ice cream with blueberry filling, 150 ml 4779040601657

3. Vanilla flavoured ice cream with cherry filling and lyophilised cherry bits, 150 ml 4779040600698