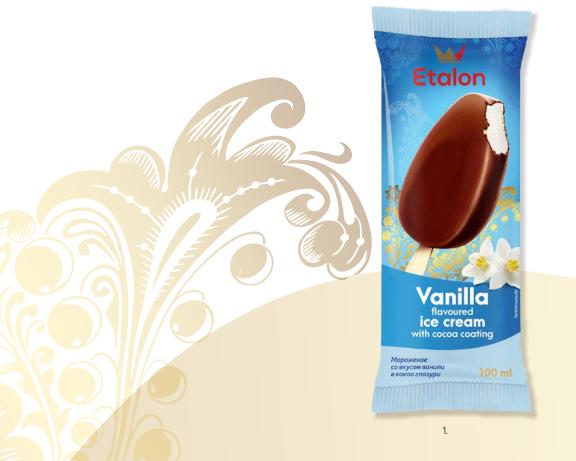

1. Vanilla flavoured ice cream with raspberry filling, 200 ml 4770221360912

2. Vanilla flavoured ice cream, 200 ml 4770221041101

ETALON ice cream on stick are perfect shape and heavenly taste ice cream. Harmonious taste vanilla blends well with different coatings. These ice cream can come with three different coatings: cocoa, cocoa with crispy nuts pieces and sweet caramel with nuts. Every bite of the ice cream brings you closer to heaven!

1. Vanilla flavoured ice cream with cocoa coating, 100 ml

4770221361193

2. Vanilla flavoured ice cream with cocoa coating and peanuts, 100 ml

4770221361858

3. Vanilla flavoured ice cream with caramel flavoured coating and peanuts, 100 ml 4779040600346