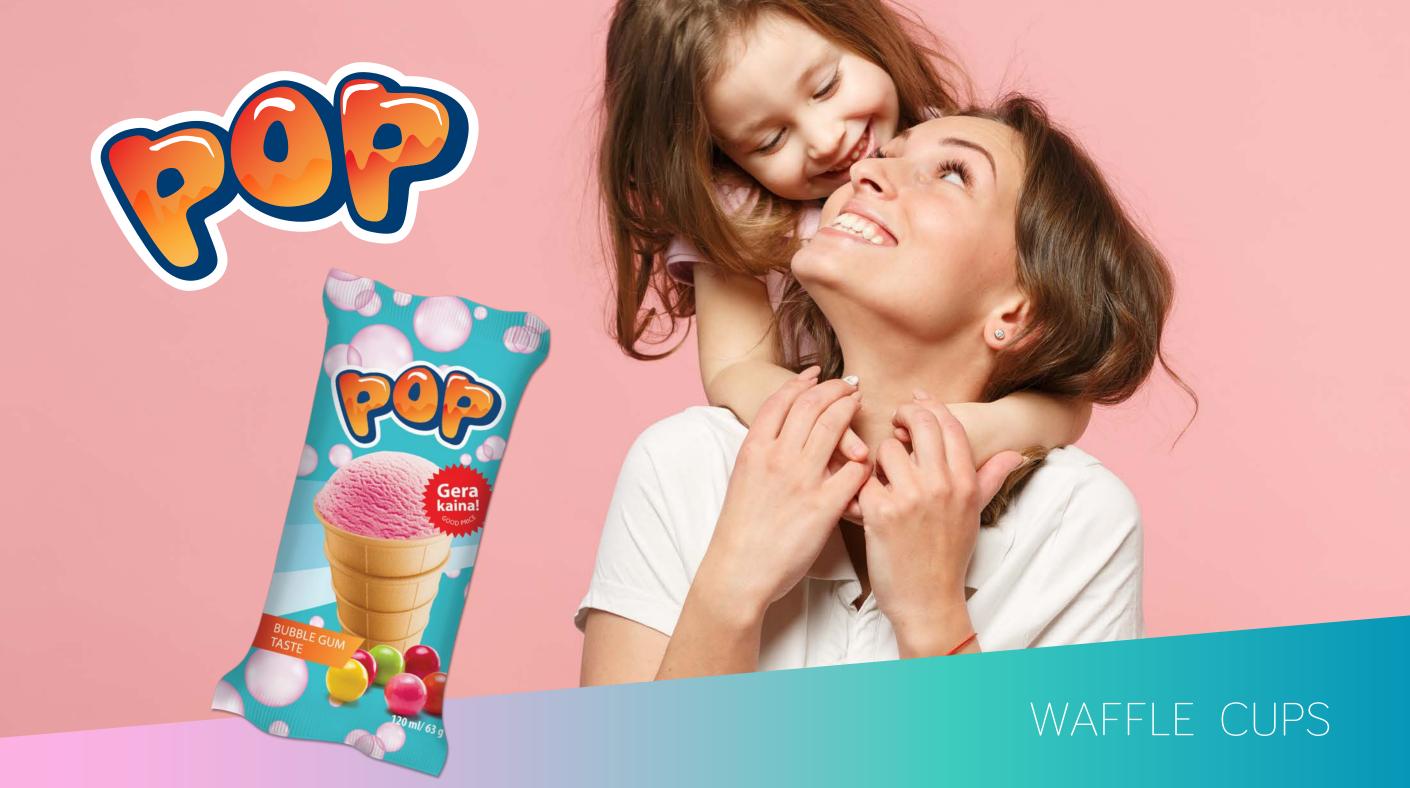

2. Tartufo ice cream dessert with coffee filling, 2x160 ml

4779040601015

3. Cheesecake, deep-frozen, 1250 g

4779040601053

4. Muffins, deep-frozen, 6x80 g 4779040601060

POP ice cream in waffle cups is an unpretentious ice cream that will appeal to the lovers of a smooth taste. You will find traditional, time-tested flavours in delicious waffle. Those looking for freshness will enjoy strawberry and berry ice cream, while fans of sweetness will be impressed by the taste of chocolate, banana, or traditional vanilla. The unique taste of this ice cream line is sweet as cotton candy Bubble gum flavoured ice cream, liked by both children and adults.

2.

 1. Banana flavoured ice cream, 120 ml
 4770221360745

 2. Vanilla flavoured ice cream, 120 ml
 4770221360325

 3. Chocolate ice cream, 120 ml
 4770221360752

5. Berry flavoured ice cream, 120 ml

4. Bubble gum flavoured ice cream, 120 ml