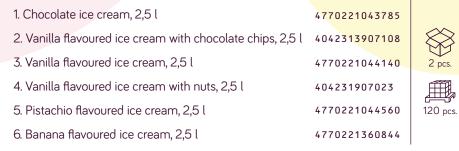

# HORECA

These ice creams are suitable for catering business (cafes, bars, etc.) or home consumption when you need an extra-large ice cream package. Ice cream of this line is characterized by large volume of the packages – 2.5 l and 4.9 l. These various flavours ice creams can be served alone, or as an ice cream base for milkshakes and other desserts. These ice creams go well with a variety of jams, fruits, chocolate, coconut chips and other toppings.