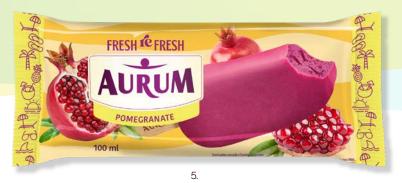

## PRODUCTION OPPORTUNITIES

The company uses the state-of-the-art equipment for ice cream production specially adapted for producing ice cream in traditional wafer cups, cones, bowls or on sticks

Fresh re Fresh is a line of fresh, summery flavours and bright packaging products. The highlight of this line is watermelon flavoured ice cream in a crispy waffle cone or in a convenient cup with spoon. Sweet and sour mango or Strawberry Milkshake ice cream will refresh you even on the hottest day of summer. Fans of exotic taste will be delighted by Pomegranate or Pina Colada flavoured ice cream served on a stick. AURUM Fresh re Fresh - taste the summer!

5. Pomegranate flavoured ice cream with pomegranate filling and yoghurt flavoured coating, 100 ml 4779040601749

6. Watermelon flavoured sherbet, 150 ml

Immerse yourself in the journey in the time machine together with the AURUM Retro product line. The ice cream of this line stands out with its traditional flavours, which bring you back to the times of the "real ice cream". There are 4 types of natural, rich ice creams: classic vanilla, vanilla with raisins, delicious chocolate, and condensed milk. The condensed milk ice cream is covered in a crispy cocoa coating, which provides an extra flavour. Unique packaging is coated with a special varnish that gives a paper feel, which only further enhances the feeling of nostalgia.