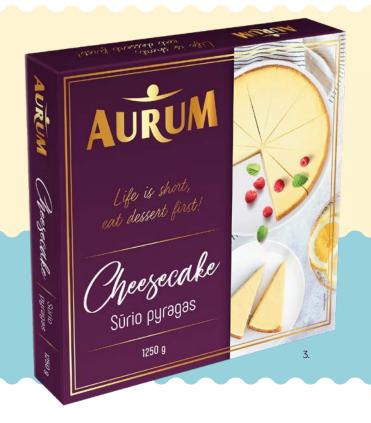

4770221362213

4770221362282

4779040600278

4779040600827

Frozen AURUM desserts are thoroughly and carefully selected products of the highest quality for your special moments. Choose coffee or Limoncello flavoured Italian Tartufo ice cream desserts with a non-freezing filling for your romantic dinner ending. For those who want a perfectly sweet table adornment - pick a creamy cheesecake, which can be decorated according to your taste (cover it with berries, caramel, or cream). And don't forget the soft, fluffy muffins that go ideally with a cup of tea or coffee.

2. Tartufo ice cream dessert with coffee filling, 2x160 ml

4779040601015

3. Cheesecake, deep-frozen, 1250 g

4779040601053

4. Muffins, deep-frozen, 6x80 g 4779040601060

POP ice cream in waffle cups is an unpretentious ice cream that will appeal to the lovers of a smooth taste. You will find traditional, time-tested flavours in delicious waffle. Those looking for freshness will enjoy strawberry and berry ice cream, while fans of sweetness will be impressed by the taste of chocolate, banana, or traditional vanilla. The unique taste of this ice cream line is sweet as cotton candy Bubble gum flavoured ice cream, liked by both children and adults.