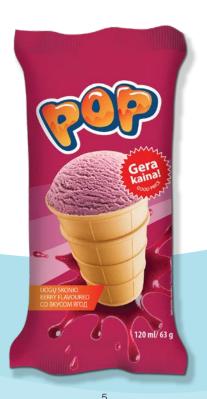

2. Tartufo ice cream dessert with coffee filling, 2x160 ml

4779040601015

3. Cheesecake, deep-frozen, 1250 g

4779040601053

4. Muffins, deep-frozen, 6x80 g 4779040601060

POP ice cream in waffle cups is an unpretentious ice cream that will appeal to the lovers of a smooth taste. You will find traditional, time-tested flavours in delicious waffle. Those looking for freshness will enjoy strawberry and berry ice cream, while fans of sweetness will be impressed by the taste of chocolate, banana, or traditional vanilla. The unique taste of this ice cream line is sweet as cotton candy Bubble gum flavoured ice cream, liked by both children and adults.

2.

 1. Banana flavoured ice cream, 120 ml
 4770221360745

 2. Vanilla flavoured ice cream, 120 ml
 4770221360325

 3. Chocolate ice cream, 120 ml
 4770221360752

5. Berry flavoured ice cream, 120 ml

4. Bubble gum flavoured ice cream, 120 ml