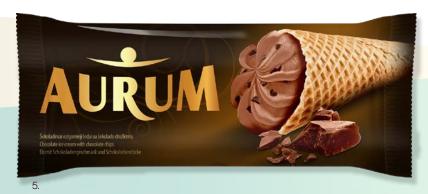

4779040601572

2. Chocolate ice cream, 130 ml

4779040601589

3. Vanilla flavoured ice cream with raisins, 120 ml 4779040601596

AURUM ice cream in waffle cones is unique and nurtured ice cream line. It stands out because of the highest quality ingredients. The concept of this line is gentle vanilla flavoured ice cream, with an accent of taste from a nicely poured, "flower-shaped" filling on the top. Try time-tested and customers' favourite flavours - lyophilized blueberries and blueberry filling or salted caramel and caramelized almonds served in a crispy, chocolate-covered waffle cone.

1. Vanilla flavoured ice cream with salted caramel filling and caramelized almonds, 150 ml 4779040601640

2. Vanilla ice cream with blueberry filling, 150 ml 4779040601657

3. Vanilla flavoured ice cream with cherry filling and lyophilised cherry bits, 150 ml 4779040600698