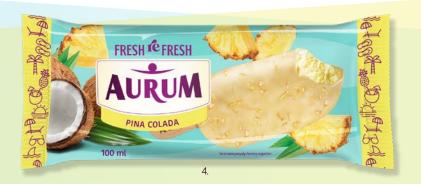

## PRODUCTION OPPORTUNITIES

The company uses the state-of-the-art equipment for ice cream production specially adapted for producing ice cream in traditional wafer cups, cones, bowls or on sticks

Fresh re Fresh is a line of fresh, summery flavours and bright packaging products. The highlight of this line is watermelon flavoured ice cream in a crispy waffle cone or in a convenient cup with spoon. Sweet and sour mango or Strawberry Milkshake ice cream will refresh you even on the hottest day of summer. Fans of exotic taste will be delighted by Pomegranate or Pina Colada flavoured ice cream served on a stick. AURUM Fresh re Fresh - taste the summer!

2. Mango flavoured ice cream with mango filling, 150 ml

3. Milk - strawberry ice cream with tropical fruit filling, 150 ml

4. "Pina Colada" flavoured ice cream with yoghurt flavoured coating and pineapple, 100 ml