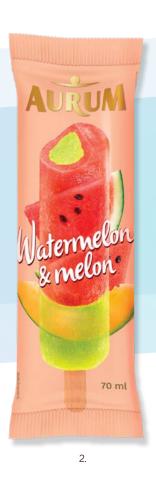

Refreshing as a sip of water on a hot summer day and bright as the first beam of sunlight – colourful AURUM fruit ice cream on stick. The elegant taste and sour-sweet experience invites you to pamper your palate. You will find exotic tropical fruits, bananas, watermelon, and cola (a favourite of youth) tastes as you open an eye-catching packaging. Made of the highest quality concentrated fruit juices and other carefully selected ingredients, fruit ice cream lollies invite you to remember a warm summer even on the gloomiest day.

2. Watermelon - melon flavoured fruit ice cream, 70 ml 4779040600186

4779040600926 4779040600506 160 pcs.

AURUM ice cream in waffle cup is a real joy for those who adore delicious desserts that melt in your mouth with every bite. These ice creams stand out for their rich texture. Coconut flavoured ice cream is enriched with almond filling and coconut chips, and cookie-flavoured ice cream is filled with pieces of cocoa biscuits.