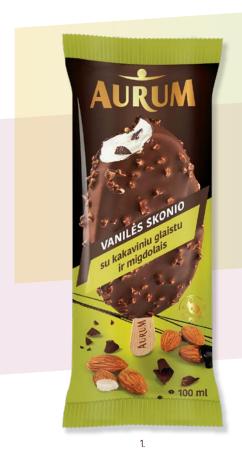

8. Vanilla flavoured ice cream with strawberry filling, 200 ml

81 pcs.

Indulge your taste buds with exquisite AURUM coated ice cream on stick. A three-flavour ice cream line is made from the highest quality ingredients. Ice cream flavours range from traditional vanilla with premium crispy almond coating to luxurious mulberry or pistachio flavoured ice cream.

2. Pistachio flavoured ice cream with cocoa coating, 100 ml

1. Vanilla flavoured ice cream coated with cocoa and almonds, 100 ml

3. Mulberry flavoured ice cream with cocoa coating, 100 ml

4770221040579

4779040600957