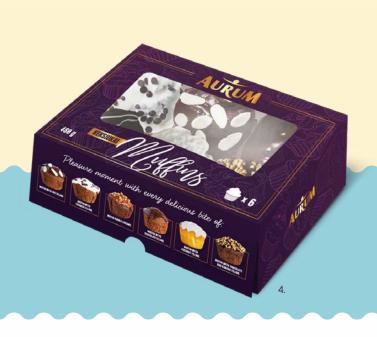

4770221362213

4770221362282

4779040600278

4779040600827

Frozen AURUM desserts are thoroughly and carefully selected products of the highest quality for your special moments. Choose coffee or Limoncello flavoured Italian Tartufo ice cream desserts with a non-freezing filling for your romantic dinner ending. For those who want a perfectly sweet table adornment - pick a creamy cheesecake, which can be decorated according to your taste (cover it with berries, caramel, or cream). And don't forget the soft, fluffy muffins that go ideally with a cup of tea or coffee.

2. Tartufo ice cream dessert with coffee filling, 2x160 ml

4779040601015

3. Cheesecake, deep-frozen, 1250 g

4779040601053

4. Muffins, deep-frozen, 6x80 g 4779040601060

POP ice cream in waffle cups is an unpretentious ice cream that will appeal to the lovers of a smooth taste. You will find traditional, time-tested flavours in delicious waffle. Those looking for freshness will enjoy strawberry and berry ice cream, while fans of sweetness will be impressed by the taste of chocolate, banana, or traditional vanilla. The unique taste of this ice cream line is sweet as cotton candy Bubble gum flavoured ice cream, liked by both children and adults.