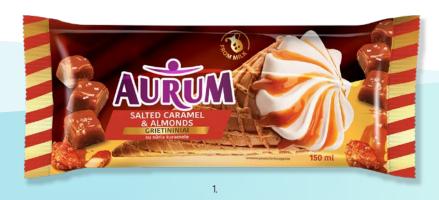

4779040601572

2. Chocolate ice cream, 130 ml

4779040601589

3. Vanilla flavoured ice cream with raisins, 120 ml 4779040601596

AURUM ice cream in waffle cones is unique and nurtured ice cream line. It stands out because of the highest quality ingredients. The concept of this line is gentle vanilla flavoured ice cream, with an accent of taste from a nicely poured, "flower-shaped" filling on the top. Try time-tested and customers' favourite flavours - lyophilized blueberries and blueberry filling or salted caramel and caramelized almonds served in a crispy, chocolate-covered waffle cone.

1. Vanilla flavoured ice cream with salted caramel filling and caramelized almonds, 150 ml 4779040601640

2. Vanilla ice cream with blueberry filling, 150 ml 4779040601657

3. Vanilla flavoured ice cream with cherry filling and lyophilised cherry bits, 150 ml 4779040600698