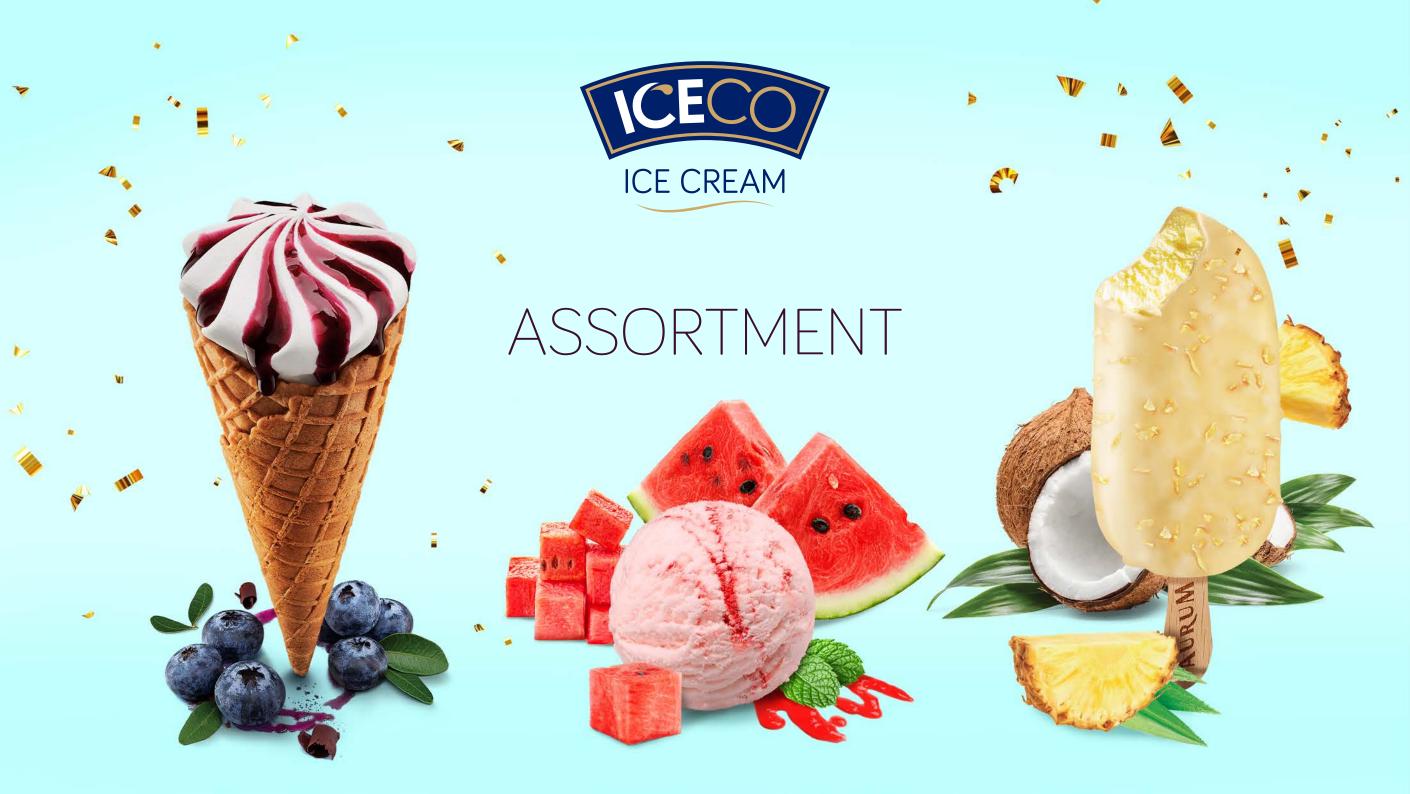

## ICECO ICE CREAM - TOP QUALITY PRODUCER

## PRODUCTION OPPORTUNITIES

The company uses the state-of-the-art equipment for ice cream production specially adapted for producing ice cream in traditional wafer cups, cones, bowls or on sticks

Fresh re Fresh is a line of fresh, summery flavours and bright packaging products. The highlight of this line is watermelon flavoured ice cream in a crispy waffle cone or in a convenient cup with spoon. Sweet and sour mango or Strawberry Milkshake ice cream will refresh you even on the hottest day of summer. Fans of exotic taste will be delighted by Pomegranate or Pina Colada flavoured ice cream served on a stick. AURUM Fresh re Fresh - taste the summer!