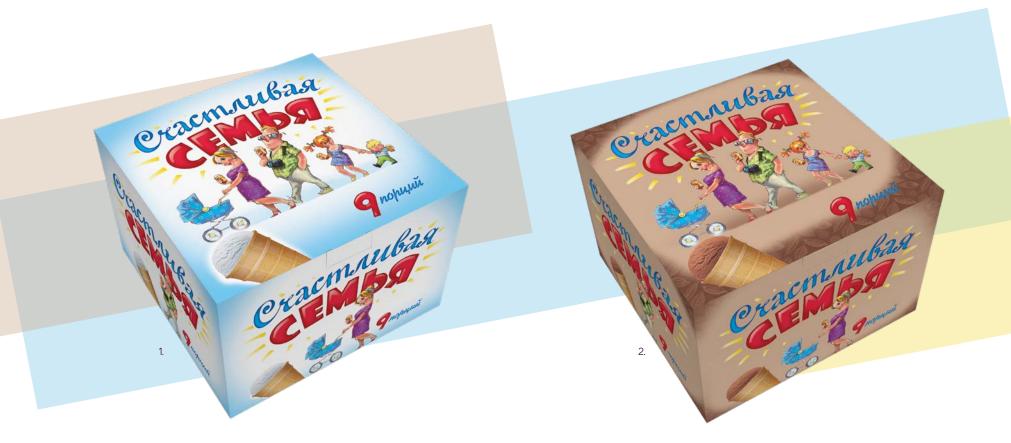

HAPPY FAMILY ice cream packs are exclusively designed for families. The box contains 9 servings of ice cream in a waffle cup, which will suffice even for a large household. The packaging will save you an extra trip to the shop, making it a practical and economic choice. We are offering the two most popular flavours – vanilla and cocoa.

1. Vanilla flavoured ice cream, 9 x 120 ml 4770221360585

2. Cocoa flavoured ice cream, 9 x 120 ml 4779040600834