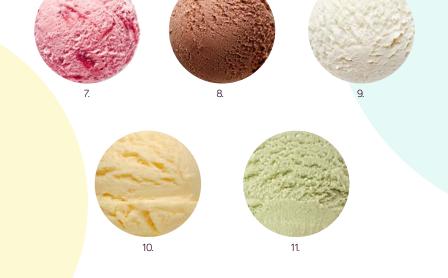

|  | 7. Strawberry flavoured ice cream, 4,9 l | 477022104365 |
|--|------------------------------------------|--------------|
|  | 8. Chocolate ice cream, 4,9 l            | 477022104363 |
|  | 9. Vanilla flavoured ice cream, 4,9 l    | 477022104358 |
|  | 10. Banana flavoured ice cream, 4,9 l    | 477022104351 |
|  | 11. Pistachio flavoured ice cream, 4,9 l | 477904060094 |
|  |                                          |              |