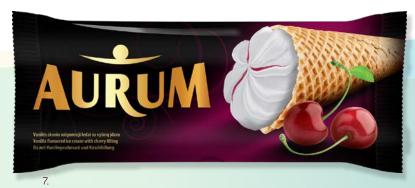

4779040601572

2. Chocolate ice cream, 130 ml

4779040601589

3. Vanilla flavoured ice cream with raisins, 120 ml 4779040601596

AURUM ice cream in waffle cones is unique and nurtured ice cream line. It stands out because of the highest quality ingredients. The concept of this line is gentle vanilla flavoured ice cream, with an accent of taste from a nicely poured, "flower-shaped" filling on the top. Try time-tested and customers' favourite flavours - lyophilized blueberries and blueberry filling or salted caramel and caramelized almonds served in a crispy, chocolate-covered waffle cone.

1. Vanilla flavoured ice cream with salted caramel filling and caramelized almonds, 150 ml 4779040601640

2. Vanilla ice cream with blueberry filling, 150 ml 4779040601657

3. Vanilla flavoured ice cream with cherry filling and lyophilised cherry bits, 150 ml 4779040600698