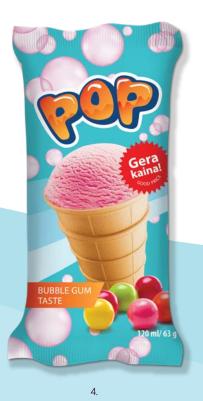

2. Tartufo ice cream dessert with coffee filling, 2x160 ml

4779040601015

3. Cheesecake, deep-frozen, 1250 g

4779040601053

4. Muffins, deep-frozen, 6x80 g 4779040601060

POP ice cream in waffle cups is an unpretentious ice cream that will appeal to the lovers of a smooth taste. You will find traditional, time-tested flavours in delicious waffle. Those looking for freshness will enjoy strawberry and berry ice cream, while fans of sweetness will be impressed by the taste of chocolate, banana, or traditional vanilla. The unique taste of this ice cream line is sweet as cotton candy Bubble gum flavoured ice cream, liked by both children and adults.

2.

 1. Banana flavoured ice cream, 120 ml
 4770221360745

 2. Vanilla flavoured ice cream, 120 ml
 4770221360325

 3. Chocolate ice cream, 120 ml
 4770221360752

5. Berry flavoured ice cream, 120 ml

4. Bubble gum flavoured ice cream, 120 ml