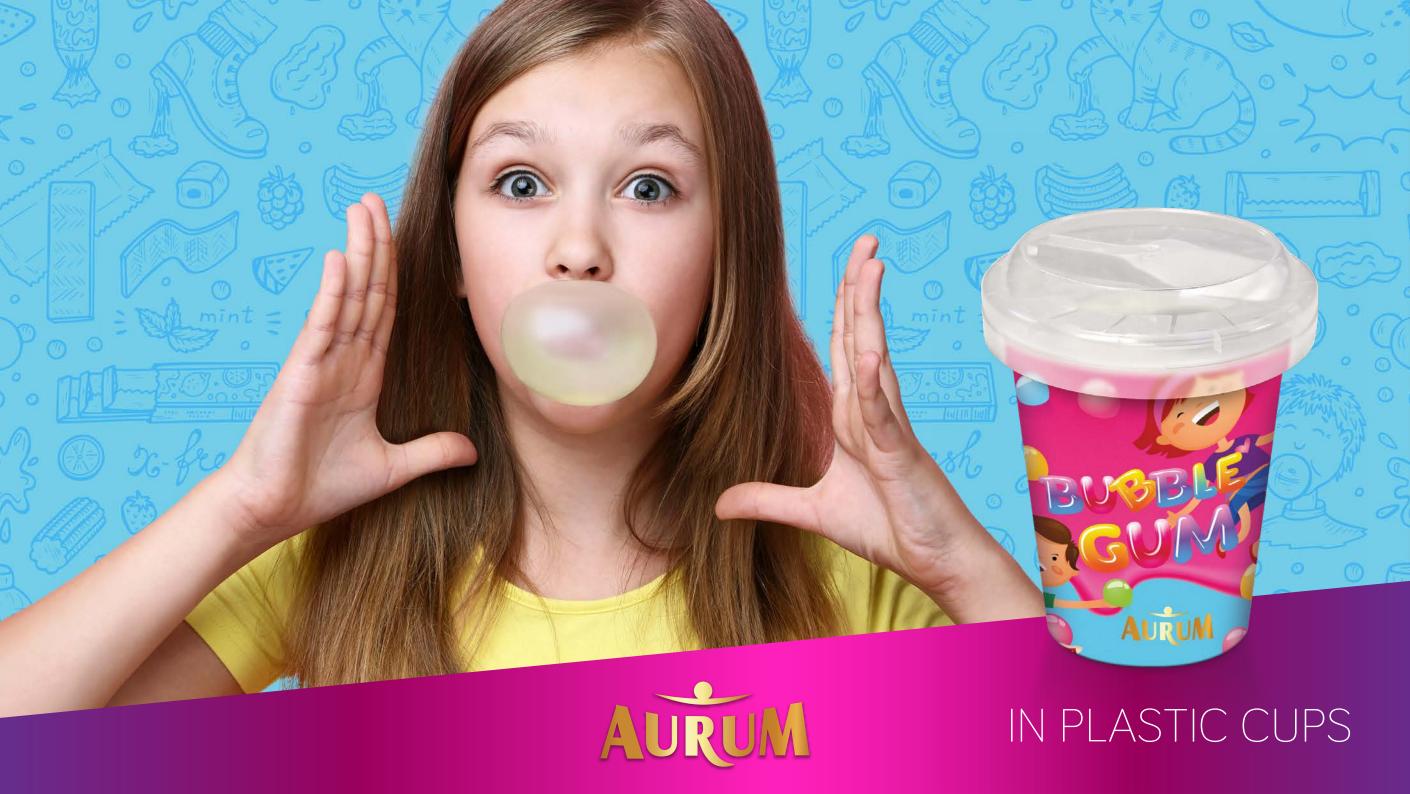

2. Cookies flavoured ice cream with cocoa cookies pieces, 130 ml

AURUM ice cream in cups with spoon are convenient to enjoy because the ice cream does not drip or run. The lid of the ice cream package contains a strong and long teaspoon, which features one of the most ergonomic designs on the market. This ice cream line contains sweet and sour raspberry sherbet and children's favourite two-coloured bubble gum ice cream.

1. Mango flavoured ice cream, 150 ml 4770221361940

2. Bubble gum flavoured ice cream, 150 ml 4779040600735

FAMILY PACKS

Enjoy AURUM ice cream with your whole family! The line of family-pack ice cream stands out with its rich flavours and delicious filling, which is served in the form of a 'flower', thus creating a very aesthetic ice cream image. Ice cream flavours are dominated by unparalleled vanilla, paired with salted caramel filling and caramelized nuts, fresh blueberries, and royal-flavoured truffles. You can also find rich flavoured ice cream with rum (non-alcoholic) that you will enjoy even in the cold season of the year in this line. The best choice for those who miss the summer is a fresh watermelon flavoured ice cream with watermelon filling.