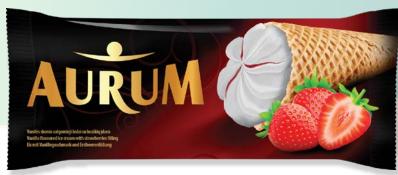

4779040601572

2. Chocolate ice cream, 130 ml

4779040601589

3. Vanilla flavoured ice cream with raisins, 120 ml 4779040601596

AURUM ice cream in waffle cones is unique and nurtured ice cream line. It stands out because of the highest quality ingredients. The concept of this line is gentle vanilla flavoured ice cream, with an accent of taste from a nicely poured, "flower-shaped" filling on the top. Try time-tested and customers' favourite flavours - lyophilized blueberries and blueberry filling or salted caramel and caramelized almonds served in a crispy, chocolate-covered waffle cone.

1. Vanilla flavoured ice cream with salted caramel filling and caramelized almonds, 150 ml 4779040601640

2. Vanilla ice cream with blueberry filling, 150 ml 4779040601657

3. Vanilla flavoured ice cream with cherry filling and lyophilised cherry bits, 150 ml 4779040600698