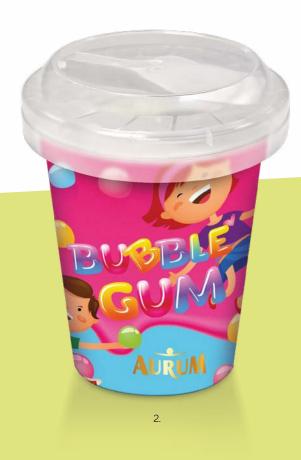

2. Cookies flavoured ice cream with cocoa cookies pieces, 130 ml

AURUM ice cream in cups with spoon are convenient to enjoy because the ice cream does not drip or run. The lid of the ice cream package contains a strong and long teaspoon, which features one of the most ergonomic designs on the market. This ice cream line contains sweet and sour raspberry sherbet and children's favourite two-coloured bubble gum ice cream.

1. Mango flavoured ice cream, 150 ml 4770221361940

2. Bubble gum flavoured ice cream, 150 ml 4779040600735

FAMILY PACKS

Enjoy AURUM ice cream with your whole family! The line of family-pack ice cream stands out with its rich flavours and delicious filling, which is served in the form of a 'flower', thus creating a very aesthetic ice cream image. Ice cream flavours are dominated by unparalleled vanilla, paired with salted caramel filling and caramelized nuts, fresh blueberries, and royal-flavoured truffles. You can also find rich flavoured ice cream with rum (non-alcoholic) that you will enjoy even in the cold season of the year in this line. The best choice for those who miss the summer is a fresh watermelon flavoured ice cream with watermelon filling.