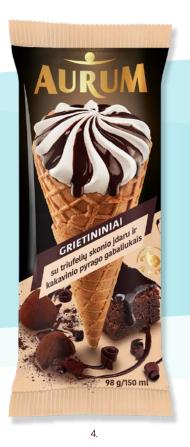

1. Vanilla flavoured ice cream with salted caramel filling and caramelized almonds, 150 ml 4779040601640

2. Vanilla ice cream with blueberry filling, 150 ml 4779040601657

3. Vanilla flavoured ice cream with cherry filling and lyophilised cherry bits, 150 ml 4779040600698

4. Vanilla flavoured ice cream with filling taste 4779040600315 of truffle and cocoa cake pieces, 150 ml

Why this heavenly moment of taste has to be so short? This AURUM ice cream line features an extra-large 200 ml portion, allowing you to enjoy ice cream for longer. Feel the harmonious notes of ice cream. The taste of chocolate, caramel and vanilla is complemented by crispy pieces of chocolate, additional caramel filling, cherries and strawberries that provide fresh sourness.