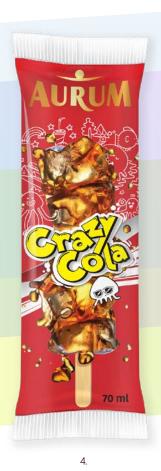

Refreshing as a sip of water on a hot summer day and bright as the first beam of sunlight – colourful AURUM fruit ice cream on stick. The elegant taste and sour-sweet experience invites you to pamper your palate. You will find exotic tropical fruits, bananas, watermelon, and cola (a favourite of youth) tastes as you open an eye-catching packaging. Made of the highest quality concentrated fruit juices and other carefully selected ingredients, fruit ice cream lollies invite you to remember a warm summer even on the gloomiest day.

1. Pineapple ant tropical fruit flavoured ice lolly, 70 ml

leapple and tropical front havoured ice lotty, 70 mil 477022136

3. Banana flavoured ice cream, 70 ml

4. Cola flavoured ice cream, 70 ml

4770221361285