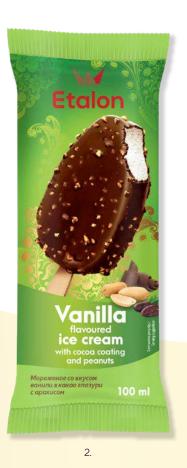

1. Vanilla flavoured ice cream with raspberry filling, 200 ml 4770221360912

2. Vanilla flavoured ice cream, 200 ml 4770221041101

ETALON ice cream on stick are perfect shape and heavenly taste ice cream. Harmonious taste vanilla blends well with different coatings. These ice cream can come with three different coatings: cocoa, cocoa with crispy nuts pieces and sweet caramel with nuts. Every bite of the ice cream brings you closer to heaven!

1. Vanilla flavoured ice cream with cocoa coating, 100 ml

4770221361193

2. Vanilla flavoured ice cream with cocoa coating and peanuts, 100 ml

4770221361858

3. Vanilla flavoured ice cream with caramel flavoured coating and peanuts, 100 ml 4779040600346