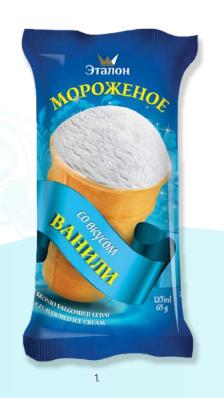

21 pcs.

WAFFLE CUPS

ETALON ice cream in waffle cups is classic ice cream that will appeal to those who like unpretentious taste. These are the most popular ice creams known from the childhood - vanilla, chocolate, and vanilla with raisins.

2

1. Vanilla flavoured ice cream, 120 ml

4770221360646

2. Chocolate ice cream, 120 ml

4770221360653

3. Vanilla flavoured ice cream with raisins, 120 ml

BETWEEN WAFFLES

This ETALON ice cream line stands out for its original ice cream shape, reminiscent of the childhood. The ice cream mass is put between the two special recipe waffles. The line features traditional vanilla, chocolate, and caramel flavours. The star of this line is vanilla ice cream with raisins, which is especially popular among older buyers. The harmony of sweet raisins and soft vanilla elevates and evokes precious childhood memories.