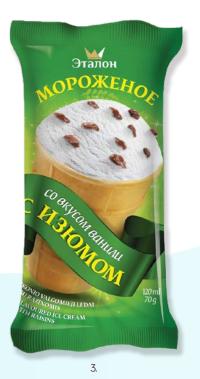

2

1. Vanilla flavoured ice cream, 120 ml

4770221360646

2. Chocolate ice cream, 120 ml

4770221360653

3. Vanilla flavoured ice cream with raisins, 120 ml

BETWEEN WAFFLES

This ETALON ice cream line stands out for its original ice cream shape, reminiscent of the childhood. The ice cream mass is put between the two special recipe waffles. The line features traditional vanilla, chocolate, and caramel flavours. The star of this line is vanilla ice cream with raisins, which is especially popular among older buyers. The harmony of sweet raisins and soft vanilla elevates and evokes precious childhood memories.

1. Caramel flavoured ice cream, 180 ml

4770221042184

2. Vanilla flavoured ice cream, 180 ml

4770221042153 30 pcs.

3. Vanilla flavoured ice cream with raisins, 180 ml

4779040600353

4. Chocolate ice cream, 180 ml