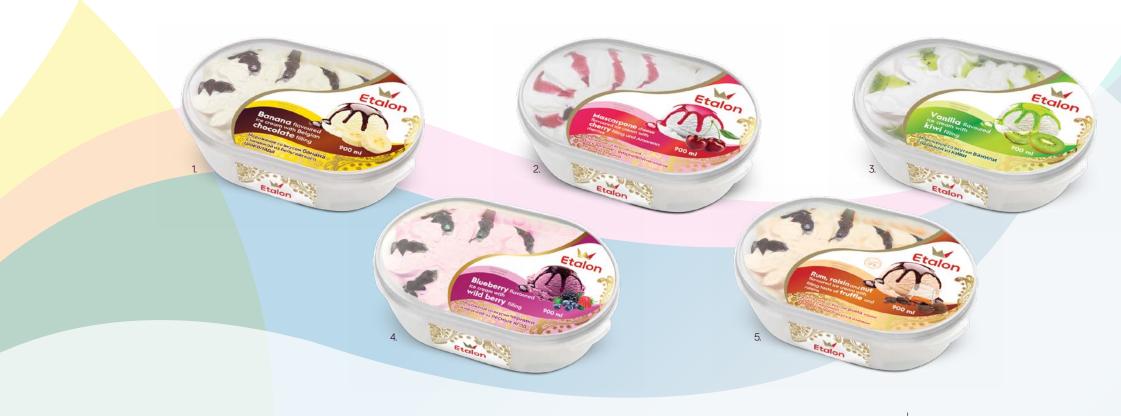

FAMILY PACKS

ETALON ice cream family packs of 900 ml are designed to share the ice cream with the whole family. The ice cream is shaped as two aesthetically pleasing ice cream 'flowers', placed in a transparent package, which allows customer to evaluate the appearance of the ice cream before buying it. This line of ice cream has six flavours, ranging from classic vanilla or banana to more sophisticated ones – Mascarpone cheese or rum-truffle flavours. Those who like ice cream with a little bit of sour flavour will love the ice cream with Italian Amarena cherries, kiwi or wild berry filling.

| 1. Banana flavoured ice | eam with Belgian | chocolate filling, 900 ml |
|-------------------------|------------------|---------------------------|
|                         |                  |                           |

2. Mascarpone flavoured ice cream with cherry filling and Amarena cherries, 900 ml

3. Vanilla flavoured ice cream with kiwi filling, 900 ml

4. Blueberry flavoured ice cream with wild berry filling, 900 ml

5. Rum-nuts flavoured ice cream with truffle and raisins filling, 900 ml

4770221044447 4770221360264

4779040600889

4779040600681

4770221044430

104 pcs.

ETALON family pack of 1000 ml is a great choice for those who are looking for a natural, non-overwhelming taste and use ice cream for milkshakes or other desserts. This ice cream is also suitable for those who like to choose their own condiments for the ice cream. A classic flavour - vanilla - is perfect to enjoy with various jams, fruits, chocolate or coconut chips and other toppings.