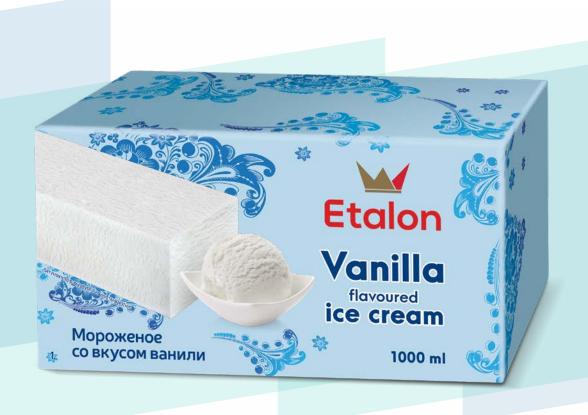

5. Rum-nuts flavoured ice cream with truffle and raisins filling, 900 ml

4770221044447 4770221360264

4779040600889

4779040600681

4770221044430

104 pcs.

ETALON family pack of 1000 ml is a great choice for those who are looking for a natural, non-overwhelming taste and use ice cream for milkshakes or other desserts. This ice cream is also suitable for those who like to choose their own condiments for the ice cream. A classic flavour - vanilla - is perfect to enjoy with various jams, fruits, chocolate or coconut chips and other toppings.