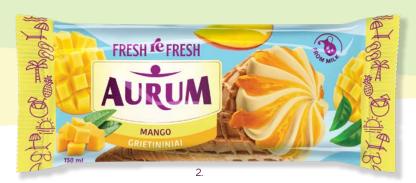

## PRODUCTION OPPORTUNITIES

The company uses the state-of-the-art equipment for ice cream production specially adapted for producing ice cream in traditional wafer cups, cones, bowls or on sticks

Fresh re Fresh is a line of fresh, summery flavours and bright packaging products. The highlight of this line is watermelon flavoured ice cream in a crispy waffle cone or in a convenient cup with spoon. Sweet and sour mango or Strawberry Milkshake ice cream will refresh you even on the hottest day of summer. Fans of exotic taste will be delighted by Pomegranate or Pina Colada flavoured ice cream served on a stick. AURUM Fresh re Fresh - taste the summer!

2. Mango flavoured ice cream with mango filling, 150 ml

3. Milk - strawberry ice cream with tropical fruit filling, 150 ml

4. "Pina Colada" flavoured ice cream with yoghurt flavoured coating and pineapple, 100 ml