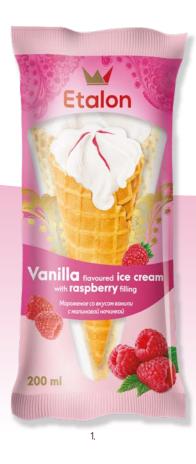

4770221360325 4770221360752 4779040600810 4779040600933

81 pcs.

CONES

ETALON ice cream in waffle cones with sweet-scented vanilla will allow you to experience pleasant moments every day. It is light, mild-tasting ice cream in a delicious, crunchy waffle. This line of ice cream has 2 flavours: the traditional vanilla and vanilla with ripe raspberries filling. Sweet and sour berries not only give freshness to sweet vanilla, but also evoke nostalgia for a warm summer.

1. Vanilla flavoured ice cream with raspberry filling, 200 ml 4770221360912

2. Vanilla flavoured ice cream, 200 ml 4770221041101

ETALON ice cream on stick are perfect shape and heavenly taste ice cream. Harmonious taste vanilla blends well with different coatings. These ice cream can come with three different coatings: cocoa, cocoa with crispy nuts pieces and sweet caramel with nuts. Every bite of the ice cream brings you closer to heaven!