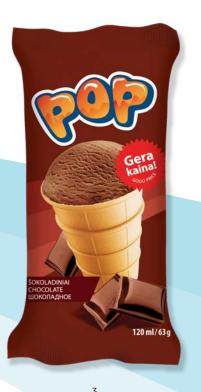

2. Tartufo ice cream dessert with coffee filling, 2x160 ml

4779040601015

3. Cheesecake, deep-frozen, 1250 g

4779040601053

4. Muffins, deep-frozen, 6x80 g 4779040601060

POP ice cream in waffle cups is an unpretentious ice cream that will appeal to the lovers of a smooth taste. You will find traditional, time-tested flavours in delicious waffle. Those looking for freshness will enjoy strawberry and berry ice cream, while fans of sweetness will be impressed by the taste of chocolate, banana, or traditional vanilla. The unique taste of this ice cream line is sweet as cotton candy Bubble gum flavoured ice cream, liked by both children and adults.

2.

 1. Banana flavoured ice cream, 120 ml
 4770221360745

 2. Vanilla flavoured ice cream, 120 ml
 4770221360325

 3. Chocolate ice cream, 120 ml
 4770221360752

5. Berry flavoured ice cream, 120 ml

4. Bubble gum flavoured ice cream, 120 ml