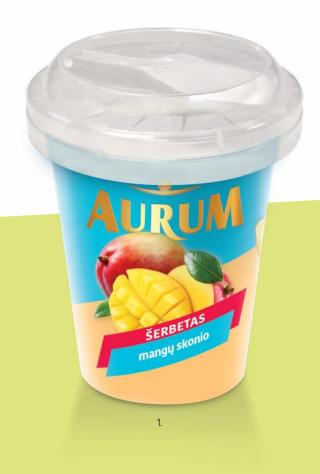

2. Cookies flavoured ice cream with cocoa cookies pieces, 130 ml

AURUM ice cream in cups with spoon are convenient to enjoy because the ice cream does not drip or run. The lid of the ice cream package contains a strong and long teaspoon, which features one of the most ergonomic designs on the market. This ice cream line contains sweet and sour raspberry sherbet and children's favourite two-coloured bubble gum ice cream.

1. Mango flavoured ice cream, 150 ml 4770221361940

2. Bubble gum flavoured ice cream, 150 ml 4779040600735

FAMILY PACKS

Enjoy AURUM ice cream with your whole family! The line of family-pack ice cream stands out with its rich flavours and delicious filling, which is served in the form of a 'flower', thus creating a very aesthetic ice cream image. Ice cream flavours are dominated by unparalleled vanilla, paired with salted caramel filling and caramelized nuts, fresh blueberries, and royal-flavoured truffles. You can also find rich flavoured ice cream with rum (non-alcoholic) that you will enjoy even in the cold season of the year in this line. The best choice for those who miss the summer is a fresh watermelon flavoured ice cream with watermelon filling.