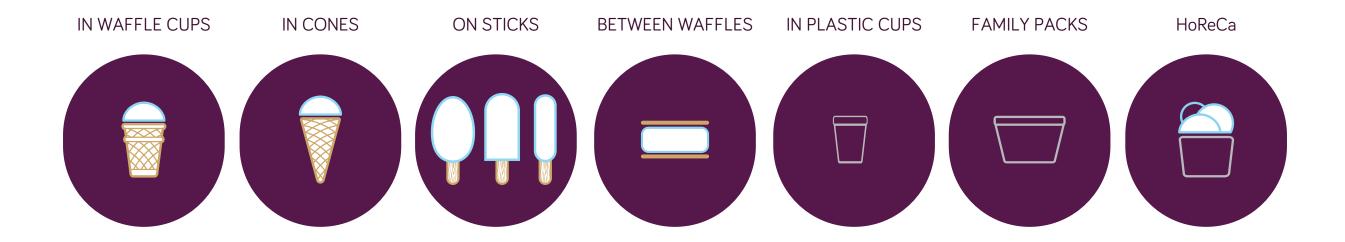

## PRODUCTION OPPORTUNITIES

The company uses the state-of-the-art equipment for ice cream production specially adapted for producing ice cream in traditional wafer cups, cones, bowls or on sticks

Fresh re Fresh is a line of fresh, summery flavours and bright packaging products. The highlight of this line is watermelon flavoured ice cream in a crispy waffle cone or in a convenient cup with spoon. Sweet and sour mango or Strawberry Milkshake ice cream will refresh you even on the hottest day of summer. Fans of exotic taste will be delighted by Pomegranate or Pina Colada flavoured ice cream served on a stick. AURUM Fresh re Fresh - taste the summer!