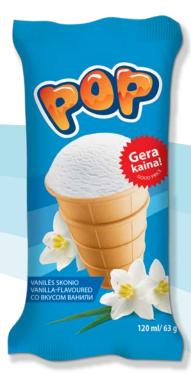

2. Tartufo ice cream dessert with coffee filling, 2x160 ml

4779040601015

3. Cheesecake, deep-frozen, 1250 g

4779040601053

4. Muffins, deep-frozen, 6x80 g 4779040601060

POP ice cream in waffle cups is an unpretentious ice cream that will appeal to the lovers of a smooth taste. You will find traditional, time-tested flavours in delicious waffle. Those looking for freshness will enjoy strawberry and berry ice cream, while fans of sweetness will be impressed by the taste of chocolate, banana, or traditional vanilla. The unique taste of this ice cream line is sweet as cotton candy Bubble gum flavoured ice cream, liked by both children and adults.

2.

 1. Banana flavoured ice cream, 120 ml
 4770221360745

 2. Vanilla flavoured ice cream, 120 ml
 4770221360325

 3. Chocolate ice cream, 120 ml
 4770221360752

5. Berry flavoured ice cream, 120 ml

4. Bubble gum flavoured ice cream, 120 ml