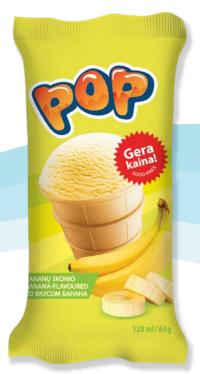

2. Tartufo ice cream dessert with coffee filling, 2x160 ml

4779040601015

3. Cheesecake, deep-frozen, 1250 g

4779040601053

4. Muffins, deep-frozen, 6x80 g 4779040601060

POP ice cream in waffle cups is an unpretentious ice cream that will appeal to the lovers of a smooth taste. You will find traditional, time-tested flavours in delicious waffle. Those looking for freshness will enjoy strawberry and berry ice cream, while fans of sweetness will be impressed by the taste of chocolate, banana, or traditional vanilla. The unique taste of this ice cream line is sweet as cotton candy Bubble gum flavoured ice cream, liked by both children and adults.

2.

 1. Banana flavoured ice cream, 120 ml
 4770221360745

 2. Vanilla flavoured ice cream, 120 ml
 4770221360325

 3. Chocolate ice cream, 120 ml
 4770221360752

5. Berry flavoured ice cream, 120 ml

4. Bubble gum flavoured ice cream, 120 ml