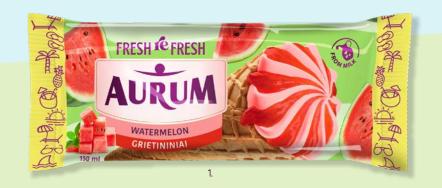

| 1. Watermelon | flavoured | ice cr | eam wi | ith wate | rmelon | filling, | 150 ml |  |
|---------------|-----------|--------|--------|----------|--------|----------|--------|--|
|               |           |        |        |          |        |          |        |  |