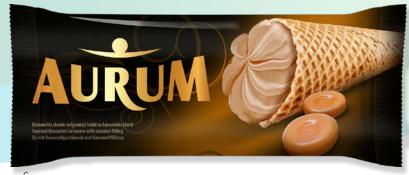

4779040601572

2. Chocolate ice cream, 130 ml

4779040601589

3. Vanilla flavoured ice cream with raisins, 120 ml 4779040601596

AURUM ice cream in waffle cones is unique and nurtured ice cream line. It stands out because of the highest quality ingredients. The concept of this line is gentle vanilla flavoured ice cream, with an accent of taste from a nicely poured, "flower-shaped" filling on the top. Try time-tested and customers' favourite flavours - lyophilized blueberries and blueberry filling or salted caramel and caramelized almonds served in a crispy, chocolate-covered waffle cone.

1. Vanilla flavoured ice cream with salted caramel filling and caramelized almonds, 150 ml 4779040601640

2. Vanilla ice cream with blueberry filling, 150 ml 4779040601657

3. Vanilla flavoured ice cream with cherry filling and lyophilised cherry bits, 150 ml 4779040600698