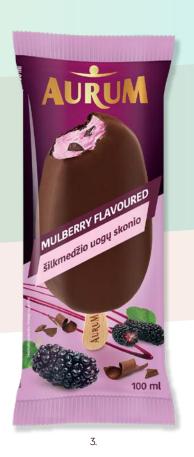

8. Vanilla flavoured ice cream with strawberry filling, 200 ml

81 pcs.

Indulge your taste buds with exquisite AURUM coated ice cream on stick. A three-flavour ice cream line is made from the highest quality ingredients. Ice cream flavours range from traditional vanilla with premium crispy almond coating to luxurious mulberry or pistachio flavoured ice cream.

2. Pistachio flavoured ice cream with cocoa coating, 100 ml

1. Vanilla flavoured ice cream coated with cocoa and almonds, 100 ml

3. Mulberry flavoured ice cream with cocoa coating, 100 ml

4770221040579

4779040600957