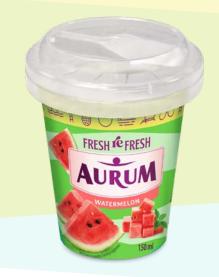

## PRODUCTION OPPORTUNITIES

The company uses the state-of-the-art equipment for ice cream production specially adapted for producing ice cream in traditional wafer cups, cones, bowls or on sticks

Fresh re Fresh is a line of fresh, summery flavours and bright packaging products. The highlight of this line is watermelon flavoured ice cream in a crispy waffle cone or in a convenient cup with spoon. Sweet and sour mango or Strawberry Milkshake ice cream will refresh you even on the hottest day of summer. Fans of exotic taste will be delighted by Pomegranate or Pina Colada flavoured ice cream served on a stick. AURUM Fresh re Fresh - taste the summer!

| 1. Watermelon | flavoured | ice cr | eam wi | ith wate | rmelon | filling, | 150 ml |  |
|---------------|-----------|--------|--------|----------|--------|----------|--------|--|
|               |           |        |        |          |        |          |        |  |