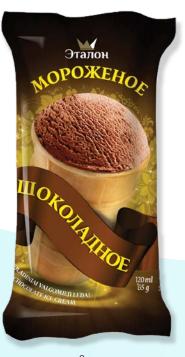

21 pcs.

WAFFLE CUPS

ETALON ice cream in waffle cups is classic ice cream that will appeal to those who like unpretentious taste. These are the most popular ice creams known from the childhood - vanilla, chocolate, and vanilla with raisins.

2

1. Vanilla flavoured ice cream, 120 ml

4770221360646

2. Chocolate ice cream, 120 ml

4770221360653

3. Vanilla flavoured ice cream with raisins, 120 ml

BETWEEN WAFFLES

This ETALON ice cream line stands out for its original ice cream shape, reminiscent of the childhood. The ice cream mass is put between the two special recipe waffles. The line features traditional vanilla, chocolate, and caramel flavours. The star of this line is vanilla ice cream with raisins, which is especially popular among older buyers. The harmony of sweet raisins and soft vanilla elevates and evokes precious childhood memories.