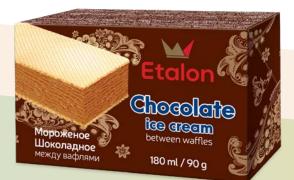

2

1. Vanilla flavoured ice cream, 120 ml

4770221360646

2. Chocolate ice cream, 120 ml

4770221360653

3. Vanilla flavoured ice cream with raisins, 120 ml

BETWEEN WAFFLES

This ETALON ice cream line stands out for its original ice cream shape, reminiscent of the childhood. The ice cream mass is put between the two special recipe waffles. The line features traditional vanilla, chocolate, and caramel flavours. The star of this line is vanilla ice cream with raisins, which is especially popular among older buyers. The harmony of sweet raisins and soft vanilla elevates and evokes precious childhood memories.

1. Caramel flavoured ice cream, 180 ml

4770221042184

2. Vanilla flavoured ice cream, 180 ml

4770221042153 30 pcs.

3. Vanilla flavoured ice cream with raisins, 180 ml

4779040600353

4. Chocolate ice cream, 180 ml