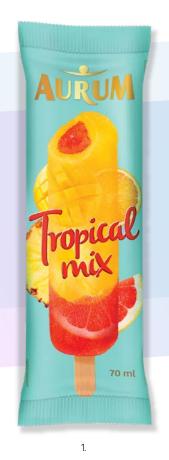

Refreshing as a sip of water on a hot summer day and bright as the first beam of sunlight – colourful AURUM fruit ice cream on stick. The elegant taste and sour-sweet experience invites you to pamper your palate. You will find exotic tropical fruits, bananas, watermelon, and cola (a favourite of youth) tastes as you open an eye-catching packaging. Made of the highest quality concentrated fruit juices and other carefully selected ingredients, fruit ice cream lollies invite you to remember a warm summer even on the gloomiest day.

1. Pineapple ant tropical fruit flavoured ice lolly, 70 ml

leapple and tropical front havoured ice lotty, 70 mil 477022136

3. Banana flavoured ice cream, 70 ml

4. Cola flavoured ice cream, 70 ml

4770221361285