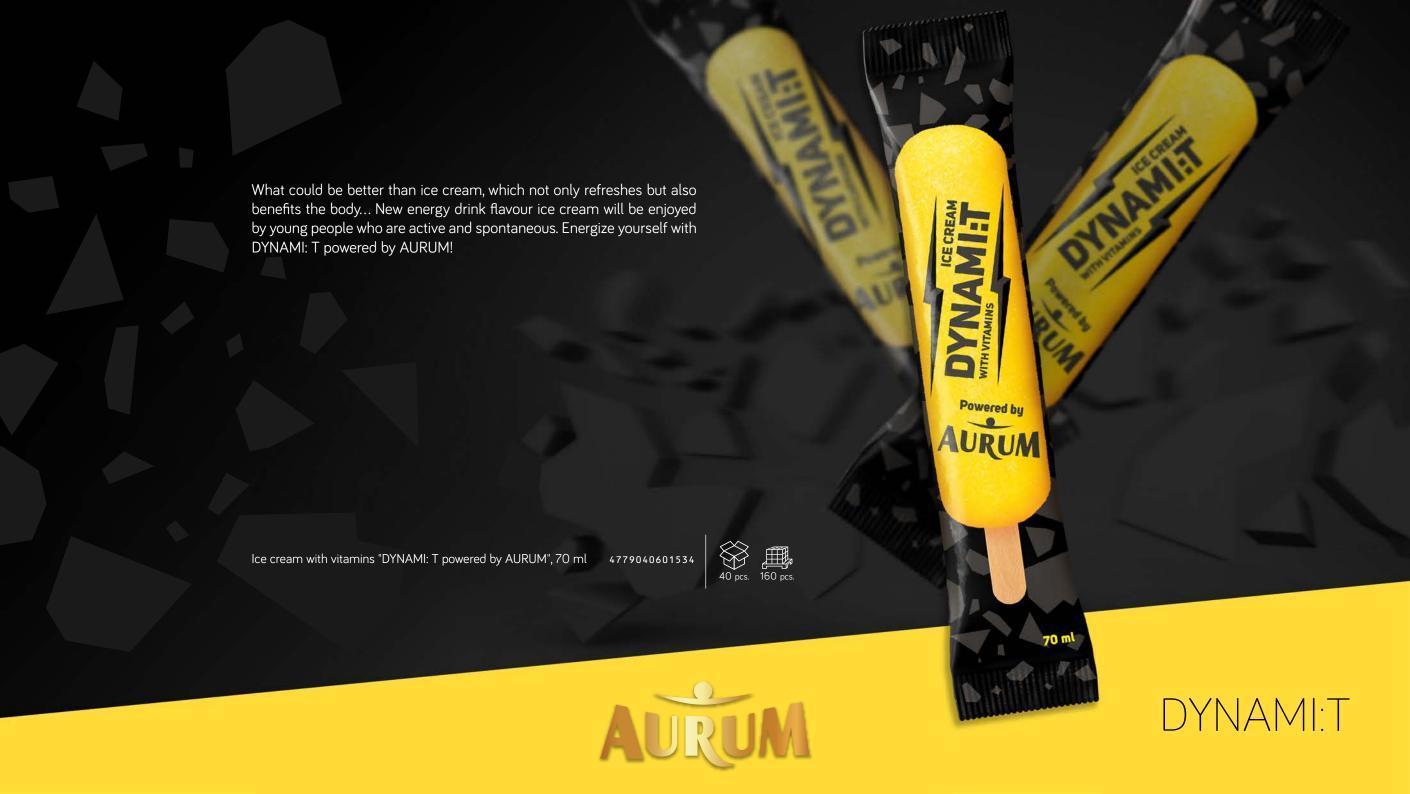

9

6. Watermelon flavoured sherbet, 150 ml



























Immerse yourself in the journey in the time machine together with the AURUM Retro product line. The ice cream of this line stands out with its traditional flavours, which bring you back to the times of the "real ice cream". There are 4 types of natural, rich ice creams: classic vanilla, vanilla with raisins, delicious chocolate, and condensed milk. The condensed milk ice cream is covered in a crispy cocoa coating, which provides an extra flavour. Unique packaging is coated with a special varnish that gives a paper feel, which only further enhances the feeling of nostalgia.











4779040601572

2. Chocolate ice cream, 130 ml

4779040601589

3. Vanilla flavoured ice cream with raisins, 120 ml 4779040601596















AURUM ice cream in waffle cones is unique and nurtured ice cream line. It stands out because of the highest quality ingredients. The concept of this line is gentle vanilla flavoured ice cream, with an accent of taste from a nicely poured, "flower-shaped" filling on the top. Try time-tested and customers' favourite flavours - lyophilized blueberries and blueberry filling or salted caramel and caramelized almonds served in a crispy, chocolate-covered waffle cone.









1. Vanilla flavoured ice cream with salted caramel filling and caramelized almonds, 150 ml 4779040601640

2. Vanilla ice cream with blueberry filling, 150 ml 4779040601657

3. Vanilla flavoured ice cream with cherry filling and lyophilised cherry bits, 150 ml 4779040600698





4. Vanilla flavoured ice cream with fillin