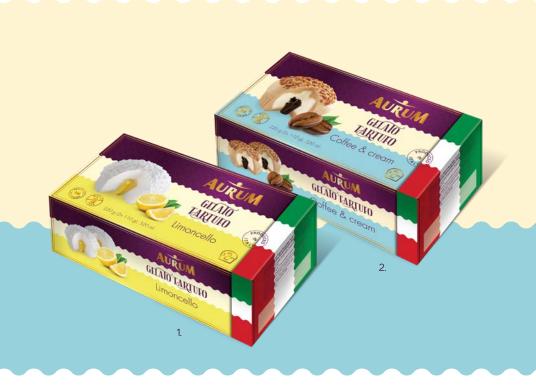

4770221362213

4770221362282

4779040600278

4779040600827

Frozen AURUM desserts are thoroughly and carefully selected products of the highest quality for your special moments. Choose coffee or Limoncello flavoured Italian Tartufo ice cream desserts with a non-freezing filling for your romantic dinner ending. For those who want a perfectly sweet table adornment - pick a creamy cheesecake, which can be decorated according to your taste (cover it with berries, caramel, or cream). And don't forget the soft, fluffy muffins that go ideally with a cup of tea or coffee.

2. Tartufo ice cream dessert with coffee filling, 2x160 ml

4779040601015

3. Cheesecake, deep-frozen, 1250 g

4779040601053

4. Muffins, deep-frozen, 6x80 g 4779040601060

POP ice cream in waffle cups is an unpretentious ice cream that will appeal to the lovers of a smooth taste. You will find traditional, time-tested flavours in delicious waffle. Those looking for freshness will enjoy strawberry and berry ice cream, while fans of sweetness will be impressed by the taste of chocolate, banana, or traditional vanilla. The unique taste of this ice cream line is sweet as cotton candy Bubble gum flavoured ice cream, liked by both children and adults.