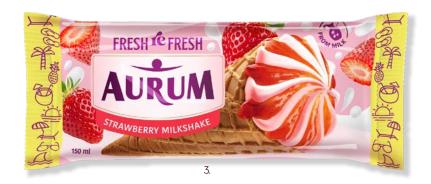

## PRODUCTION OPPORTUNITIES

The company uses the state-of-the-art equipment for ice cream production specially adapted for producing ice cream in traditional wafer cups, cones, bowls or on sticks

Fresh re Fresh is a line of fresh, summery flavours and bright packaging products. The highlight of this line is watermelon flavoured ice cream in a crispy waffle cone or in a convenient cup with spoon. Sweet and sour mango or Strawberry Milkshake ice cream will refresh you even on the hottest day of summer. Fans of exotic taste will be delighted by Pomegranate or Pina Colada flavoured ice cream served on a stick. AURUM Fresh re Fresh - taste the summer!

2. Mango flavoured ice cream with mango filling, 150 ml

3. Milk - strawberry ice cream with tropical fruit filling, 150 ml

4. "Pina Colada" flavoured ice cream with yoghurt flavoured coating and pineapple, 100 ml