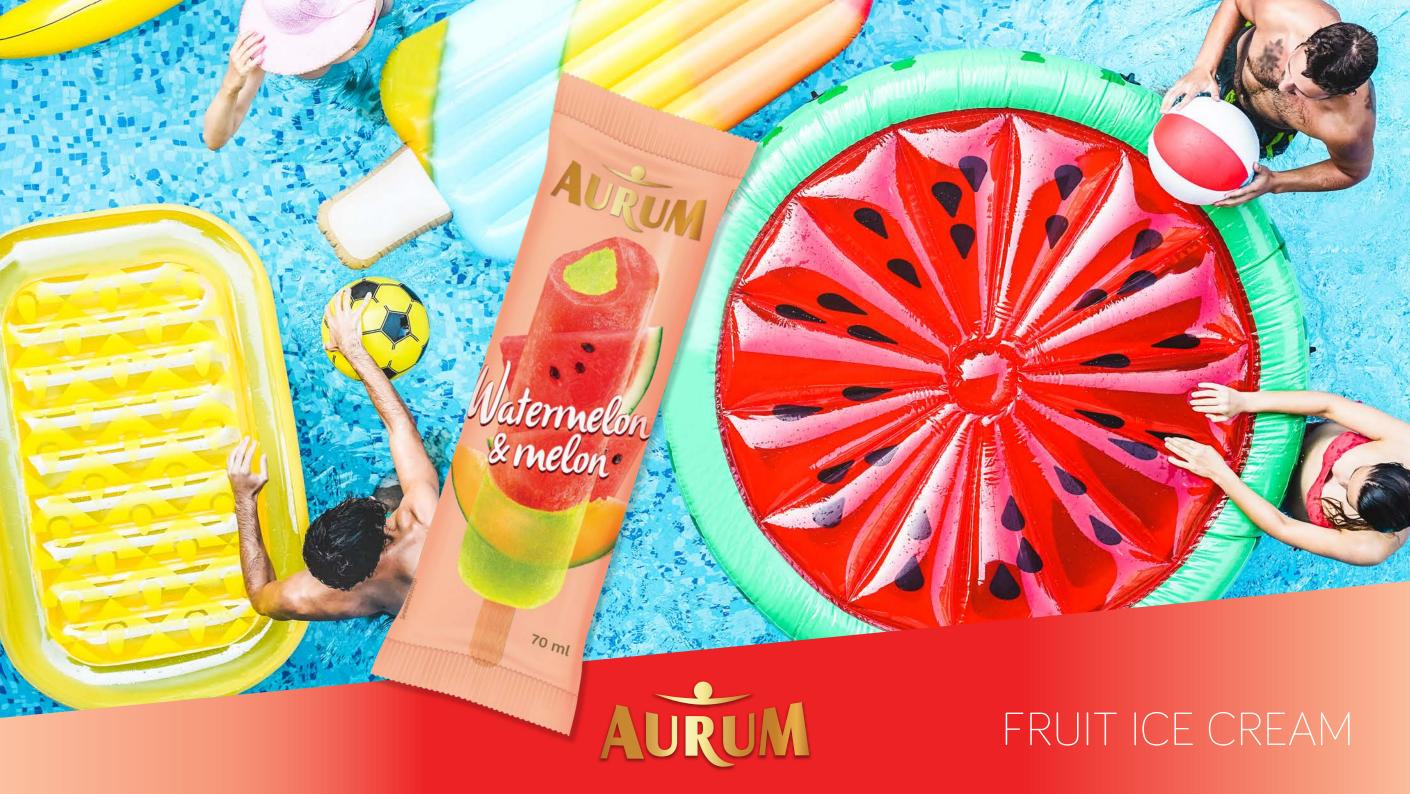

Refreshing as a sip of water on a hot summer day and bright as the first beam of sunlight – colourful AURUM fruit ice cream on stick. The elegant taste and sour-sweet experience invites you to pamper your palate. You will find exotic tropical fruits, bananas, watermelon, and cola (a favourite of youth) tastes as you open an eye-catching packaging. Made of the highest quality concentrated fruit juices and other carefully selected ingredients, fruit ice cream lollies invite you to remember a warm summer even on the gloomiest day.

2. Watermelon - melon flavoured fruit ice cream, 70 ml 4779040600186

4779040600926 4779040600506 160 pcs.

AURUM ice cream in waffle cup is a real joy for those who adore delicious desserts that melt in your mouth with every bite. These ice creams stand out for their rich texture. Coconut flavoured ice cream is enriched with almond filling and coconut chips, and cookie-flavoured ice cream is filled with pieces of cocoa biscuits.