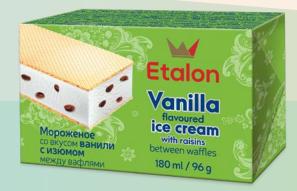

2

1. Vanilla flavoured ice cream, 120 ml

4770221360646

2. Chocolate ice cream, 120 ml

4770221360653

3. Vanilla flavoured ice cream with raisins, 120 ml

BETWEEN WAFFLES

This ETALON ice cream line stands out for its original ice cream shape, reminiscent of the childhood. The ice cream mass is put between the two special recipe waffles. The line features traditional vanilla, chocolate, and caramel flavours. The star of this line is vanilla ice cream with raisins, which is especially popular among older buyers. The harmony of sweet raisins and soft vanilla elevates and evokes precious childhood memories.

1. Caramel flavoured ice cream, 180 ml

4770221042184

2. Vanilla flavoured ice cream, 180 ml

4770221042153 30 pcs.

3. Vanilla flavoured ice cream with raisins, 180 ml

4779040600353

4. Chocolate ice cream, 180 ml