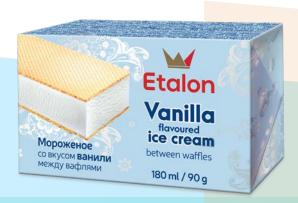

2

1. Vanilla flavoured ice cream, 120 ml

4770221360646

2. Chocolate ice cream, 120 ml

4770221360653

3. Vanilla flavoured ice cream with raisins, 120 ml

BETWEEN WAFFLES

This ETALON ice cream line stands out for its original ice cream shape, reminiscent of the childhood. The ice cream mass is put between the two special recipe waffles. The line features traditional vanilla, chocolate, and caramel flavours. The star of this line is vanilla ice cream with raisins, which is especially popular among older buyers. The harmony of sweet raisins and soft vanilla elevates and evokes precious childhood memories.

1. Caramel flavoured ice cream, 180 ml

4770221042184

2. Vanilla flavoured ice cream, 180 ml

4770221042153 30 pcs.

3. Vanilla flavoured ice cream with raisins, 180 ml

4779040600353

4. Chocolate ice cream, 180 ml