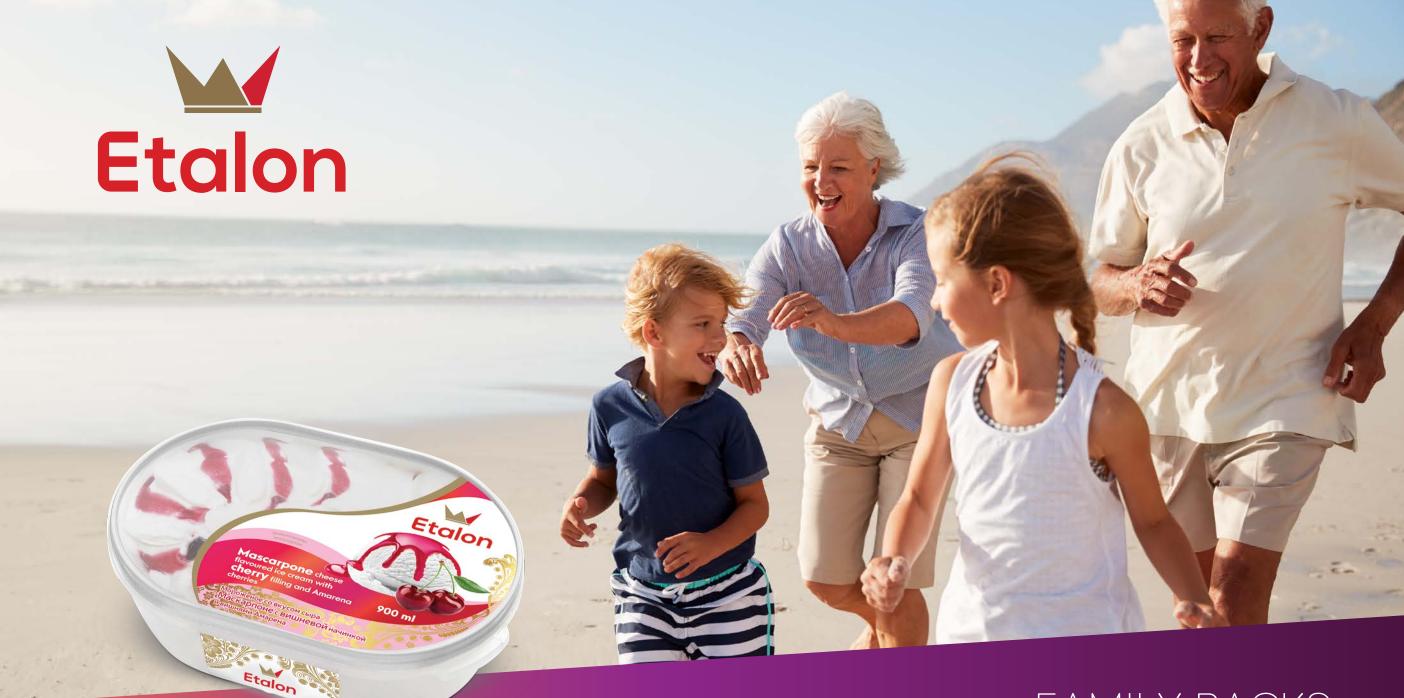

1. Mango flavoured ice cream, 150 ml 4770221361940

2. Bubble gum flavoured ice cream, 150 ml 4779040600735

FAMILY PACKS

Enjoy AURUM ice cream with your whole family! The line of family-pack ice cream stands out with its rich flavours and delicious filling, which is served in the form of a 'flower', thus creating a very aesthetic ice cream image. Ice cream flavours are dominated by unparalleled vanilla, paired with salted caramel filling and caramelized nuts, fresh blueberries, and royal-flavoured truffles. You can also find rich flavoured ice cream with rum (non-alcoholic) that you will enjoy even in the cold season of the year in this line. The best choice for those who miss the summer is a fresh watermelon flavoured ice cream with watermelon filling.

FAMILY PACKS

ETALON ice cream family packs of 900 ml are designed to share the ice cream with the whole family. The ice cream is shaped as two aesthetically pleasing ice cream 'flowers', placed in a transparent package, which allows customer to evaluate the appearance of the ice cream before buying it. This line of ice cream has six flavours, ranging from classic vanilla or banana to more sophisticated ones – Mascarpone cheese or rum-truffle flavours. Those who like ice cream with a little bit of sour flavour will love the ice cream with Italian Amarena cherries, kiwi or wild berry filling.