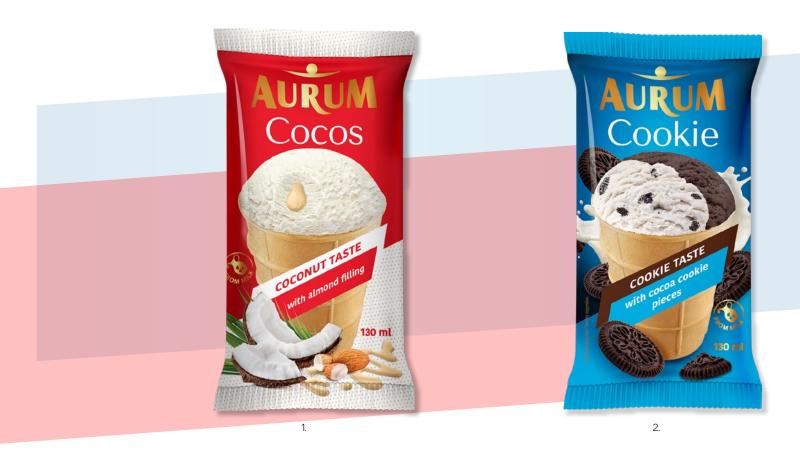

1. Pineapple ant tropical fruit flavoured ice lolly, 70 ml 4770221361285

2. Watermelon - melon flavoured fruit ice cream, 70 ml 4779040600186

3. Banana flavoured ice cream, 70 ml

4779040600926 160 pcs.

AURUM ice cream in waffle cup is a real joy for those who adore delicious desserts that melt in your mouth with every bite. These ice creams stand out for their rich texture. Coconut flavoured ice cream is enriched with almond filling and coconut chips, and cookie-flavoured ice cream is filled with pieces of cocoa biscuits.

1. Coconut flavoured ice cream with almond filling and coconut chips, 130 ml 4779040600872

2. Cookies flavoured ice cream with cocoa cookies pieces, 130 ml

This AURUM ice cream line stands out for its original ice cream shape, reminiscent of the childhood. The ice cream mass is put between the two special recipe waffles. The line features traditional vanilla, vanilla with raisins and crème brulee (king of the deserts) flavours. The star of this line is vanilla ice cream with raisins, which is especially popular among older buyers. The harmony of sweet raisins and soft vanilla elevates and evokes precious childhood memories.