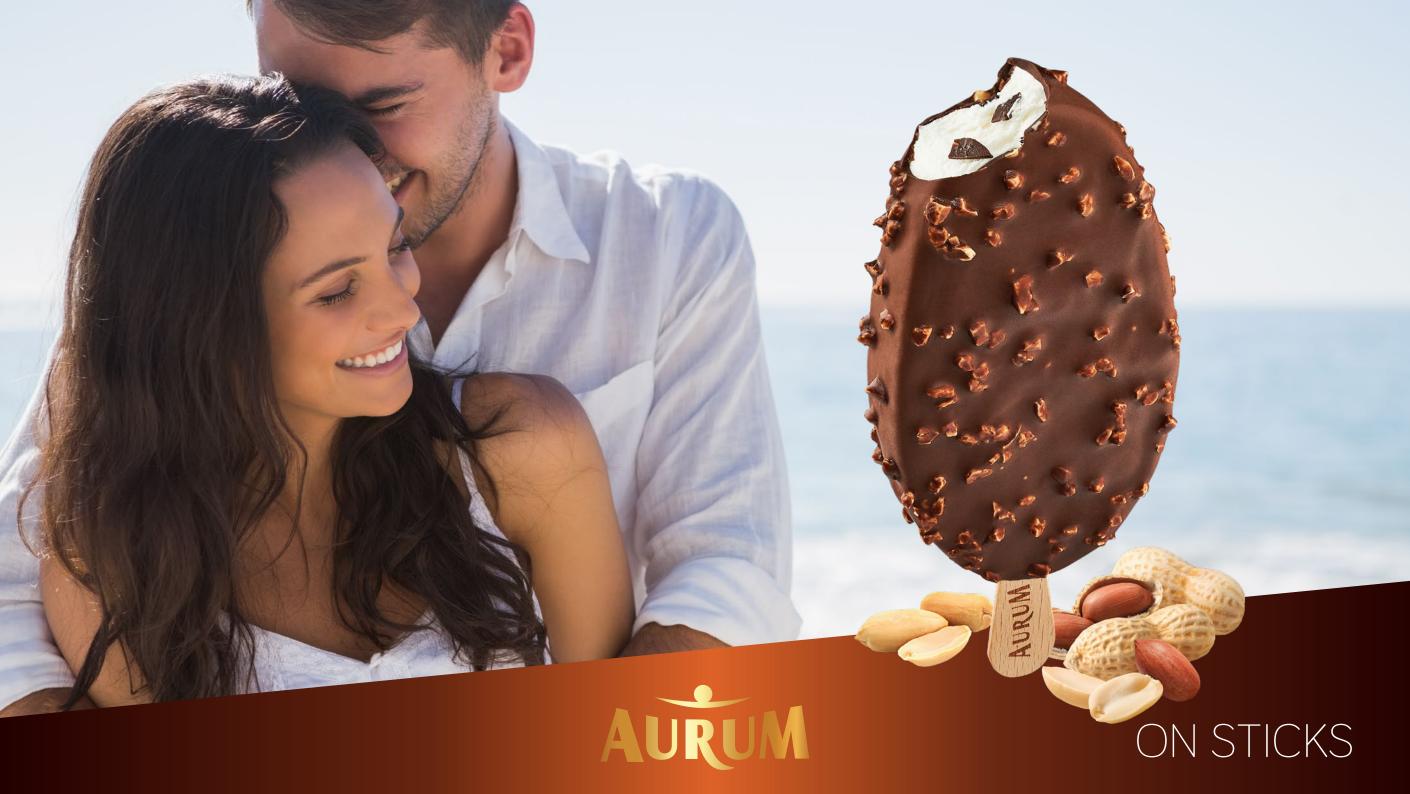

Ice cream FREEZE presented by "AURUM 1006 km powered by HANKOOK", 70 ml

4779040602340

DYNAMI:T FREEZE

AURUM ice cream on stick are perfect shape and heavenly taste ice cream. Harmonious taste vanilla blends well with different coatings. These ice cream can come with three different coatings: cocoa, cocoa with crispy nuts pieces and sweet caramel with nuts. Every bite of the ice cream brings you closer to heaven!

2. 3.

1. Vanilla flavoured ice cream with caramel flavoured coating and peanuts, 100 ml 4779040602449

2. Vanilla flavoured ice cream with cocoa coating and peanuts, 100 ml

3. Vanilla flavoured ice cream with cocoa coating, 100 ml