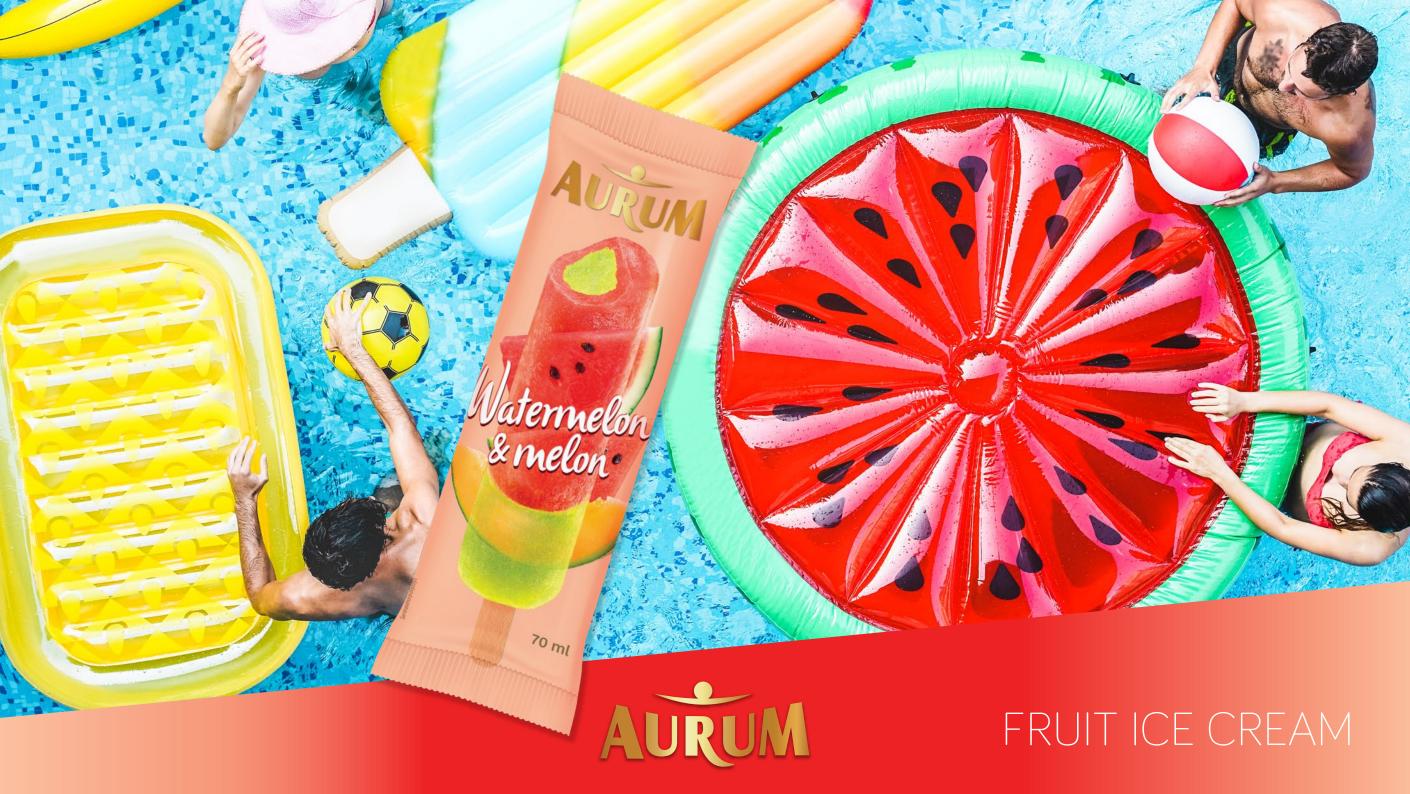

4779040602401

Refreshing as a sip of water on a hot summer day and bright as the first beam of sunlight - colourful AURUM fruit ice cream on stick. The elegant taste and sour-sweet experience invites you to pamper your palate. You will find exotic tropical fruits, bananas or watermelon tastes as you open an eye-catching packaging. Made of the highest quality concentrated fruit juices and other carefully selected ingredients, fruit ice cream lollies invite you to remember a warm summer even on the gloomiest day.

1. Pineapple ant tropical fruit flavoured ice lolly, 70 ml 4770221361285

2. Watermelon - melon flavoured fruit ice cream, 70 ml 4779040600186

3. Banana flavoured ice cream, 70 ml

4779040600926 160 pcs.

AURUM ice cream in waffle cup is a real joy for those who adore delicious desserts that melt in your mouth with every bite. These ice creams stand out for their rich texture. Coconut flavoured ice cream is enriched with almond filling and coconut chips, and cookie-flavoured ice cream is filled with pieces of cocoa biscuits.