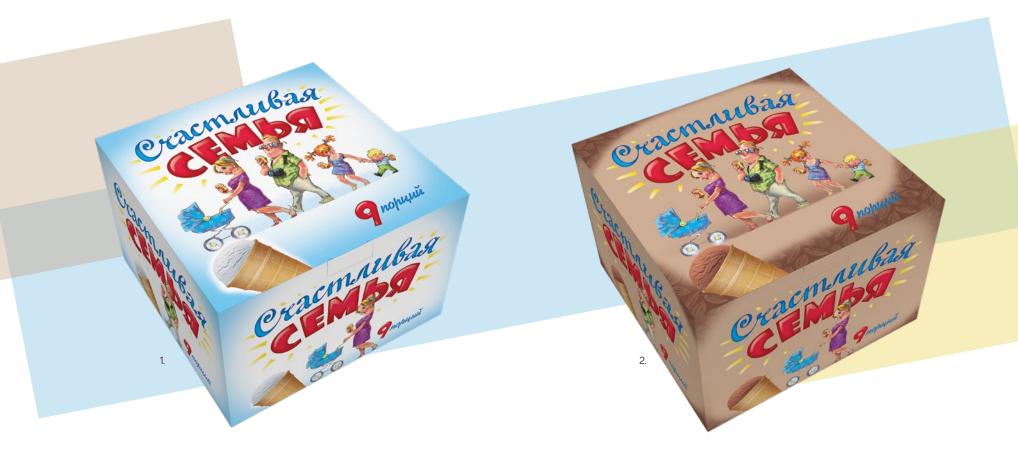

HAPPY FAMILY ice cream packs are exclusively designed for families. The box contains 9 servings of ice cream in a waffle cup, which will suffice even for a large household. The packaging will save you an extra trip to the shop, making it a practical and economic choice. We are offering the two most popular flavours – vanilla and cocoa.

1. Vanilla flavoured ice cream, 9 x 120 ml 4770221360585

2. Cocoa flavoured ice cream, 9 x 120 ml 4779040600834