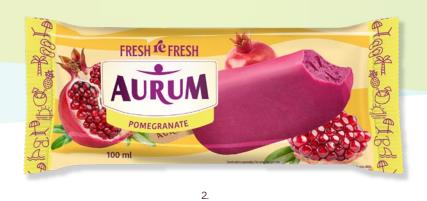

#### PRODUCTION OPPORTUNITIES

The company uses state-of-the-art equipment for ice cream production. We have the largest selection of packaging types and shapes.

FRESH reFRESH is a line of fresh, summery flavours and bright packaging products. The highlight of this line is watermelon flavoured ice cream in a crispy waffle cone. Sweet and sour mango, juicy and fresh pear or strawberry milkshake ice cream will refresh you even on the hottest day of summer. Fans of exotic taste will be delighted by Pomegranate or Pina Colada flavoured ice cream served on a stick. Light texture ice cream lovers, should try pineapple sourness or watermelon freshness ice cream in a conventient cup with spoon. AURUM FRESH reFRESH - taste the summer!

4779040601503

4779040602142

4. Pear ice cream with salted caramel filling and pear pieces, 150 ml

1. "Pina Colada" flavoured ice cream with yoghurt flavoured coating and pineapple, 100 ml

4779040601664

2. Pomegranate flavoured ice cream with pomegranate filling and yoghurt flavoured coating, 100 ml 4779040601671