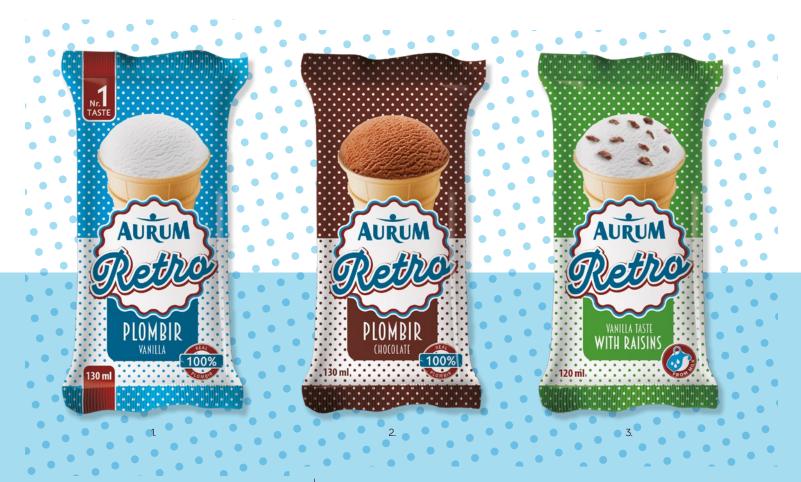

1. DOUBLE CARAMEL vanilla flavoured ice cream with salted caramel filling, 150 ml

2. DOUBLE BLUEBERRY vanilla flavoured ice cream with blueberry and wild blueberry fillings, 150 ml

Immerse yourself in the journey in the time machine together with the AURUM Retro product line. The ice cream of this line stands out with its traditional flavours, which bring you back to the times of the "real ice cream". There are 3 types of natural, rich ice creams: classic vanilla, vanilla with raisins, delicious chocolate. Unique packaging is coated with a special varnish that gives a paper feel, which only further enhances the feeling of nostalgia.

1. Vanilla flavoured ice cream, 130 ml

4779040601572

2. Chocolate ice cream, 130 ml

4779040601589

3. Vanilla flavoured ice cream with raisins, 120 ml 4779040601596

When exhausting summer heat takes the last energy, take AURUM FREEZE presented by "AURUM 1006 km Powered by Hankook" and refresh yourself. What could be better than ice cream, which not only refreshes but also benefits the body... Energize yourself with DYNAMI: T powered by AURUM! Perfect ice cream line for young people who are active and spontaneous.