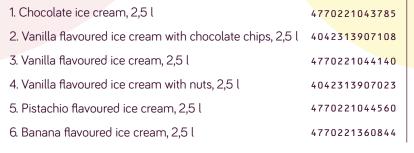

| 7. Strawberry flavoured ice cream, 4,9 l | 4770221043655 |
|------------------------------------------|---------------|
| 8. Chocolate ice cream, 4,9 l            | 4770221043631 |

9. Vanilla flavoured ice cream, 4,9 l

10. Banana flavoured ice cream, 4,9 l

4770221043587