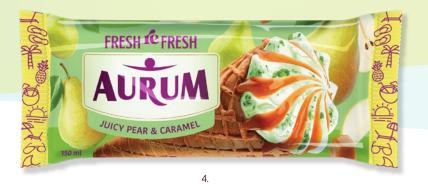

#### PRODUCTION OPPORTUNITIES

The company uses state-of-the-art equipment for ice cream production. We have the largest selection of packaging types and shapes.

FRESH reFRESH is a line of fresh, summery flavours and bright packaging products. The highlight of this line is watermelon flavoured ice cream in a crispy waffle cone. Sweet and sour mango, juicy and fresh pear or strawberry milkshake ice cream will refresh you even on the hottest day of summer. Fans of exotic taste will be delighted by Pomegranate or Pina Colada flavoured ice cream served on a stick. Light texture ice cream lovers, should try pineapple sourness or watermelon freshness ice cream in a conventient cup with spoon. AURUM FRESH reFRESH - taste the summer!

4779040601503

4779040602142

4. Pear ice cream with salted caramel filling and pear pieces, 150 ml

1. "Pina Colada" flavoured ice cream with yoghurt flavoured coating and pineapple, 100 ml

4779040601664

2. Pomegranate flavoured ice cream with pomegranate filling and yoghurt flavoured coating, 100 ml 4779040601671