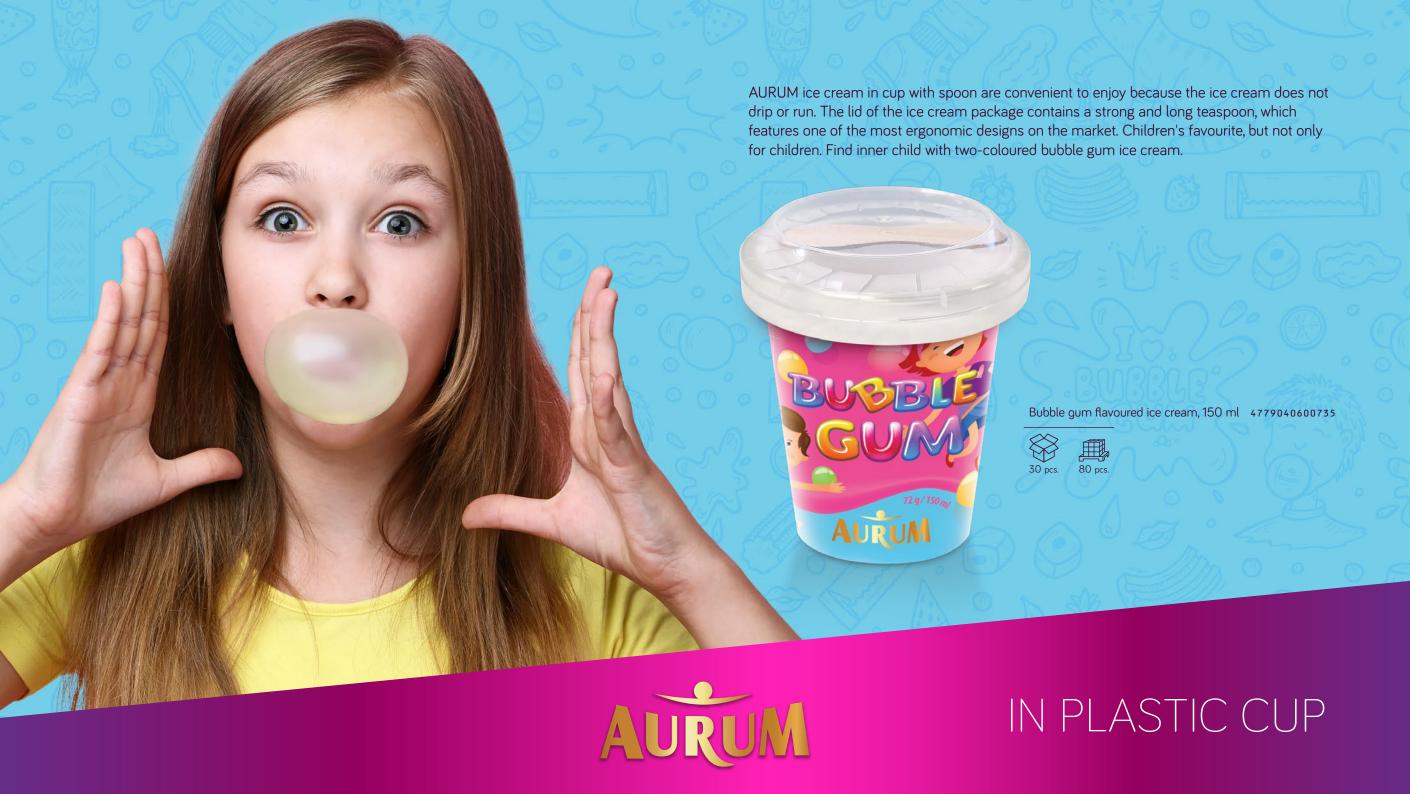

4. Watermelon flavoured ice cream with watermelon filling, 800 ml

4779040600827

POP ice cream in waffle cups is an unpretentious ice cream that will appeal to the lovers of a smooth taste. You will find traditional, time-tested flavours in delicious waffle. Those looking for freshness will enjoy strawberry and berry ice cream, while fans of sweetness will be impressed by the taste of chocolate or traditional vanilla. The unique taste of this ice cream line is sweet as cotton candy bubble gum flavoured ice cream, liked by both children and adults.

2.

Vanilla flavoured ice cream, 120 ml
Chocolate ice cream, 120 ml
Bubble gum flavoured ice cream, 120 ml
4770221360325
Bubble gum flavoured ice cream, 120 ml
4779040600810

buodle gum havoured ice cream, 120 ml 47790406008