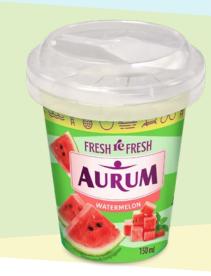

#### PRODUCTION OPPORTUNITIES

The company uses state-of-the-art equipment for ice cream production. We have the largest selection of packaging types and shapes.

FRESH reFRESH is a line of fresh, summery flavours and bright packaging products. The highlight of this line is watermelon flavoured ice cream in a crispy waffle cone. Sweet and sour mango, juicy and fresh pear or strawberry milkshake ice cream will refresh you even on the hottest day of summer. Fans of exotic taste will be delighted by Pomegranate or Pina Colada flavoured ice cream served on a stick. Light texture ice cream lovers, should try pineapple sourness or watermelon freshness ice cream in a conventient cup with spoon. AURUM FRESH reFRESH - taste the summer!

21 pcs. 81 pcs.

3. Watermelon flavoured sherbet, 150 ml

4779040601503

4. Pineapple flavoured sherbet, 150 ml

DOUBLE HAPPINESS ice cream line is not only about ice cream, but is also a double happiness and discovery promise. The ice cream of this line stands out by the rich ingredients and one or two distinguished additives. Try vanilla flavoured ice cream with two varieties of blueberry or double salty caramel served in a crispy waffle cone.