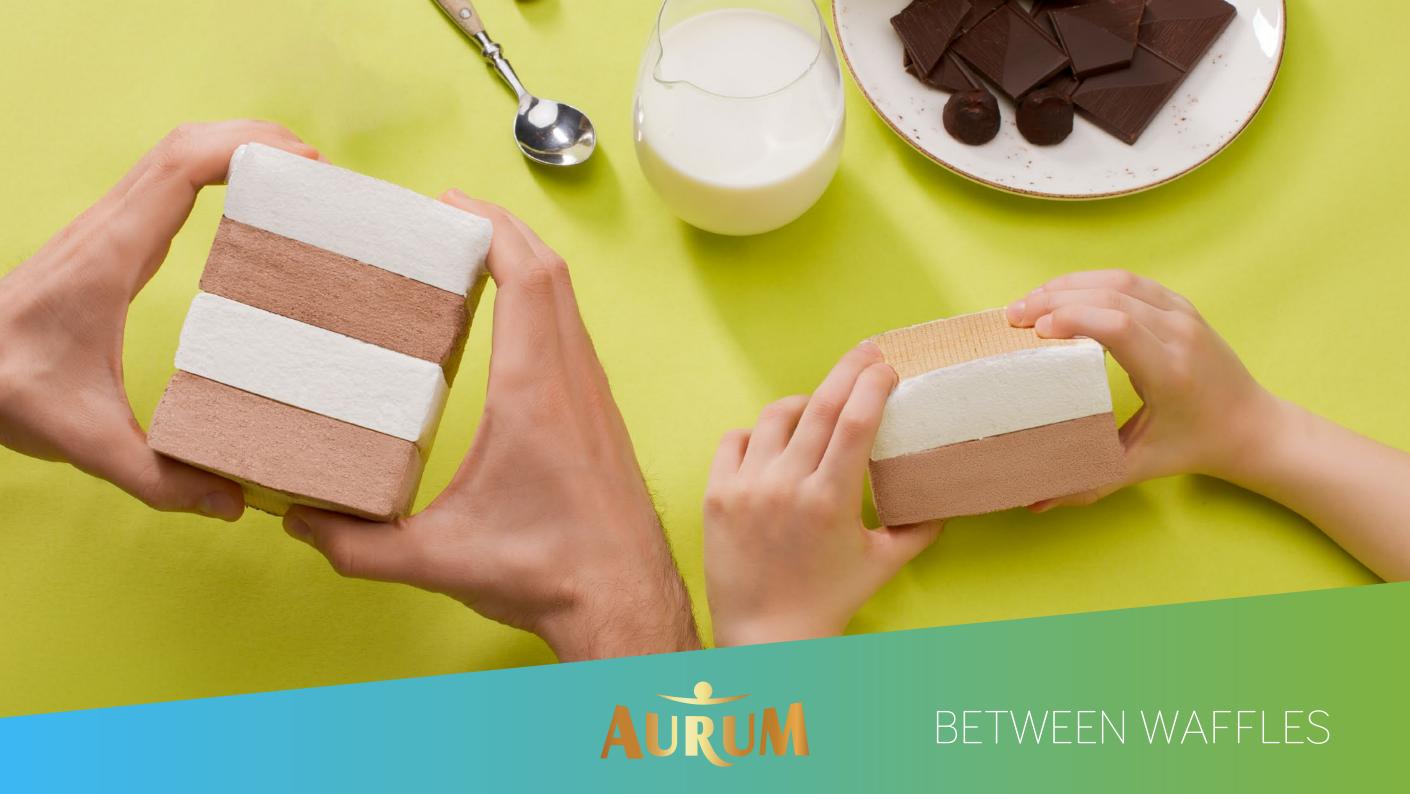

1. Coconut flavoured ice cream with almond filling and coconut chips, 130 ml 4779040600872

2. Cookies flavoured ice cream with cocoa cookies pieces, 130 ml

This AURUM ice cream line stands out for its original ice cream shape, reminiscent of the childhood. The ice cream mass is put between the two special recipe waffles. The line features traditional vanilla, vanilla with raisins and crème brulee (king of the deserts) flavours. The star of this line is vanilla ice cream with raisins, which is especially popular among older buyers. The harmony of sweet raisins and soft vanilla elevates and evokes precious childhood memories.

3

1. Vanilla flavoured ice cream, 150 ml 4779040601992

2. Vanilla flavoured ice cream with raisins, 150 ml 4779040602005

3. Creme brulee flavoured ice cream, 150 ml 4779040602326

FAMILY PACKS

Enjoy AURUM ice cream with your whole family or friends! The line of family-pack ice cream stands out with its rich flavours and delicious filling, which is served in the form of a 'flower', thus creating a very aesthetic ice cream image. Ice cream flavours are dominated by unparalleled vanilla, paired with salted caramel filling and caramelized nuts, fresh blueberries. You can also find rich flavoured ice cream with rum (non-alcoholic) that you will enjoy even in the cold season of the year. The best choice for those who miss the summer is a fresh watermelon flavoured ice cream with watermelon filling.