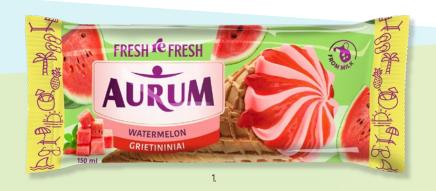

1. Watermelon flavoured ice cream with watermelon filling, 150 ml

4779040601664

2. Mango flavoured ice cream with mango filling, 150 ml

4779040601671

3. Milk - strawberry ice cream with tropical fruit filling, 150 ml