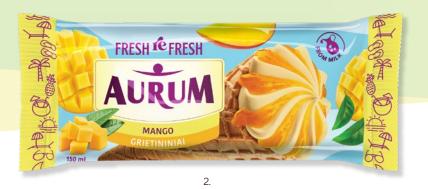

#### PRODUCTION OPPORTUNITIES

The company uses state-of-the-art equipment for ice cream production. We have the largest selection of packaging types and shapes.

FRESH reFRESH is a line of fresh, summery flavours and bright packaging products. The highlight of this line is watermelon flavoured ice cream in a crispy waffle cone. Sweet and sour mango, juicy and fresh pear or strawberry milkshake ice cream will refresh you even on the hottest day of summer. Fans of exotic taste will be delighted by Pomegranate or Pina Colada flavoured ice cream served on a stick. Light texture ice cream lovers, should try pineapple sourness or watermelon freshness ice cream in a conventient cup with spoon. AURUM FRESH reFRESH - taste the summer!

1. Watermelon flavoured ice cream with watermelon filling, 150 ml

4779040601664

2. Mango flavoured ice cream with mango filling, 150 ml

4779040601671

3. Milk - strawberry ice cream with tropical fruit filling, 150 ml