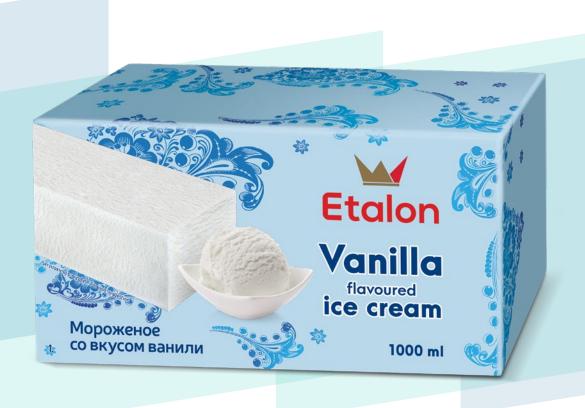

5. Peanut flavoured ice cream with salted caramel filling, 900 ml

4770221044447 4770221360264

4770221044430

4779040600889

ETALON family pack of 1000 ml is a great choice for those who are looking for a natural, non-overwhelming taste and use ice cream for milkshakes or other desserts. This ice cream is also suitable for those who like to choose their own condiments for the ice cream. A classic flavour - vanilla - is perfect to enjoy with various jams, fruits, chocolate or coconut chips and other toppings.