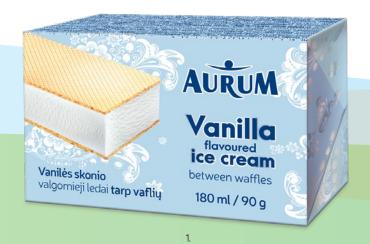

1. Coconut flavoured ice cream with almond filling and coconut chips, 130 ml 4779040600872

2. Cookies flavoured ice cream with cocoa cookies pieces, 130 ml

This AURUM ice cream line stands out for its original ice cream shape, reminiscent of the childhood. The ice cream mass is put between the two special recipe waffles. The line features traditional vanilla, vanilla with raisins and crème brulee (king of the deserts) flavours. The star of this line is vanilla ice cream with raisins, which is especially popular among older buyers. The harmony of sweet raisins and soft vanilla elevates and evokes precious childhood memories.

3

1. Vanilla flavoured ice cream, 150 ml 4779040601992

2. Vanilla flavoured ice cream with raisins, 150 ml 4779040602005

3. Creme brulee flavoured ice cream, 150 ml 4779040602326

FAMILY PACKS

Enjoy AURUM ice cream with your whole family or friends! The line of family-pack ice cream stands out with its rich flavours and delicious filling, which is served in the form of a 'flower', thus creating a very aesthetic ice cream image. Ice cream flavours are dominated by unparalleled vanilla, paired with salted caramel filling and caramelized nuts, fresh blueberries. You can also find rich flavoured ice cream with rum (non-alcoholic) that you will enjoy even in the cold season of the year. The best choice for those who miss the summer is a fresh watermelon flavoured ice cream with watermelon filling.