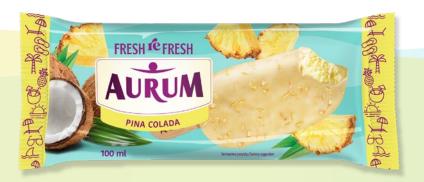

#### PRODUCTION OPPORTUNITIES

The company uses state-of-the-art equipment for ice cream production. We have the largest selection of packaging types and shapes.

FRESH reFRESH is a line of fresh, summery flavours and bright packaging products. The highlight of this line is watermelon flavoured ice cream in a crispy waffle cone. Sweet and sour mango, juicy and fresh pear or strawberry milkshake ice cream will refresh you even on the hottest day of summer. Fans of exotic taste will be delighted by Pomegranate or Pina Colada flavoured ice cream served on a stick. Light texture ice cream lovers, should try pineapple sourness or watermelon freshness ice cream in a conventient cup with spoon. AURUM FRESH reFRESH - taste the summer!

4779040601503

4779040602142

4. Pear ice cream with salted caramel filling and pear pieces, 150 ml

1. "Pina Colada" flavoured ice cream with yoghurt flavoured coating and pineapple, 100 ml

4779040601664

2. Pomegranate flavoured ice cream with pomegranate filling and yoghurt flavoured coating, 100 ml 4779040601671