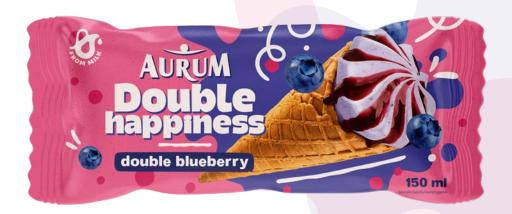

21 pcs. 81 pcs.

3. Watermelon flavoured sherbet, 150 ml

4779040601503

4. Pineapple flavoured sherbet, 150 ml

DOUBLE HAPPINESS ice cream line is not only about ice cream, but is also a double happiness and discovery promise. The ice cream of this line stands out by the rich ingredients and one or two distinguished additives. Try vanilla flavoured ice cream with two varieties of blueberry or double salty caramel served in a crispy waffle cone.

1. DOUBLE CARAMEL vanilla flavoured ice cream with salted caramel filling, 150 ml

2. DOUBLE BLUEBERRY vanilla flavoured ice cream with blueberry and wild blueberry fillings, 150 ml

Immerse yourself in the journey in the time machine together with the AURUM Retro product line. The ice cream of this line stands out with its traditional flavours, which bring you back to the times of the "real ice cream". There are 3 types of natural, rich ice creams: classic vanilla, vanilla with raisins, delicious chocolate. Unique packaging is coated with a special varnish that gives a paper feel, which only further enhances the feeling of nostalgia.