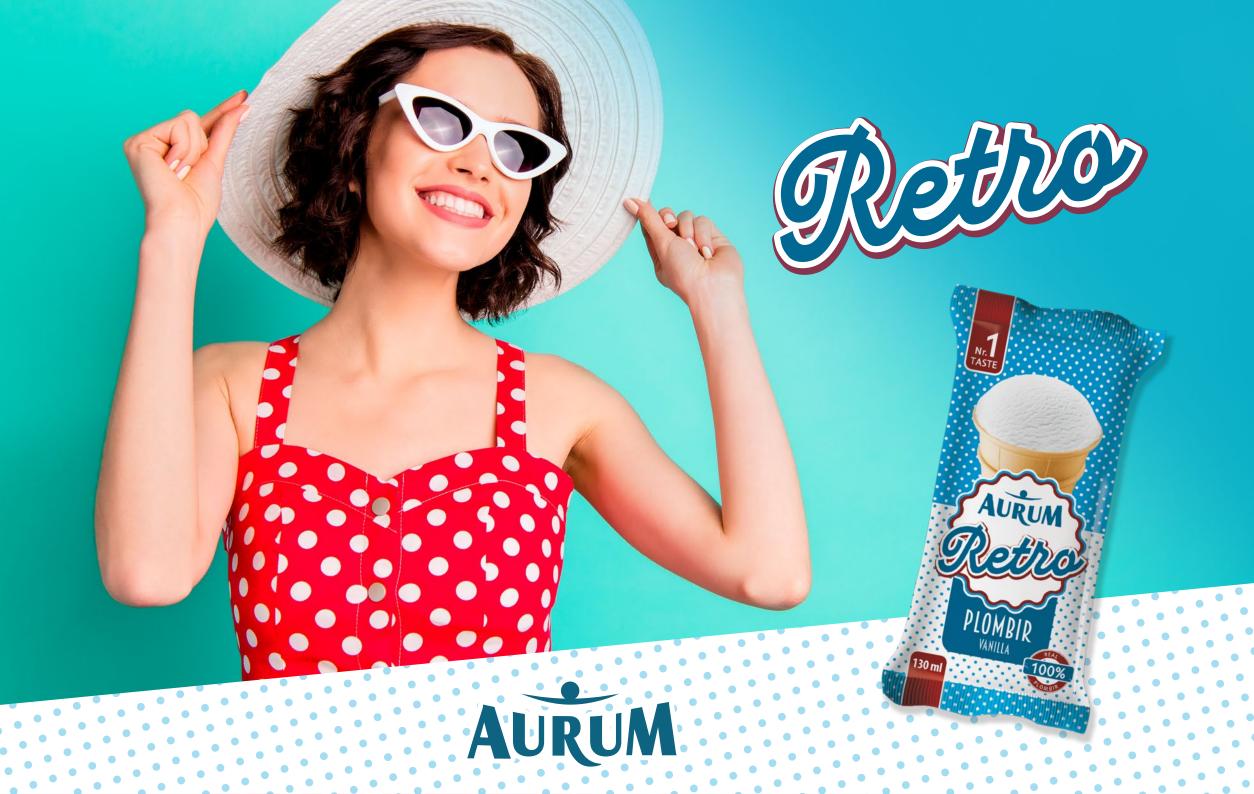

1. DOUBLE CARAMEL vanilla flavoured ice cream with salted caramel filling, 150 ml

2. DOUBLE BLUEBERRY vanilla flavoured ice cream with blueberry and wild blueberry fillings, 150 ml

Immerse yourself in the journey in the time machine together with the AURUM Retro product line. The ice cream of this line stands out with its traditional flavours, which bring you back to the times of the "real ice cream". There are 3 types of natural, rich ice creams: classic vanilla, vanilla with raisins, delicious chocolate. Unique packaging is coated with a special varnish that gives a paper feel, which only further enhances the feeling of nostalgia.

1. Vanilla flavoured ice cream, 130 ml

4779040601572

2. Chocolate ice cream, 130 ml

4779040601589

3. Vanilla flavoured ice cream with raisins, 120 ml 4779040601596

When exhausting summer heat takes the last energy, take AURUM FREEZE presented by "AURUM 1006 km Powered by Hankook" and refresh yourself. What could be better than ice cream, which not only refreshes but also benefits the body... Energize yourself with DYNAMI: T powered by AURUM! Perfect ice cream line for young people who are active and spontaneous.