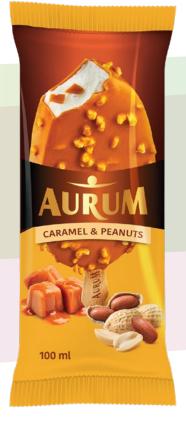

Ice cream FREEZE presented by "AURUM 1006 km powered by HANKOOK", 70 ml

4779040602340

DYNAMI:T FREEZE

AURUM ice cream on stick are perfect shape and heavenly taste ice cream. Harmonious taste vanilla blends well with different coatings. These ice cream can come with three different coatings: cocoa, cocoa with crispy nuts pieces and sweet caramel with nuts. Every bite of the ice cream brings you closer to heaven!

2. 3.

1. Vanilla flavoured ice cream with caramel flavoured coating and peanuts, 100 ml 4779040602449

2. Vanilla flavoured ice cream with cocoa coating and peanuts, 100 ml

3. Vanilla flavoured ice cream with cocoa coating, 100 ml