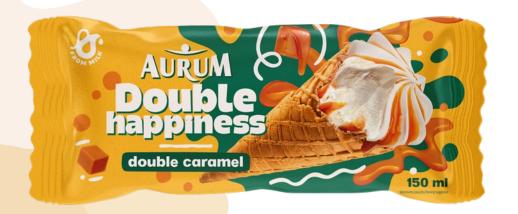

21 pcs. 81 pcs.

3. Watermelon flavoured sherbet, 150 ml

4779040601503

4. Pineapple flavoured sherbet, 150 ml

DOUBLE HAPPINESS ice cream line is not only about ice cream, but is also a double happiness and discovery promise. The ice cream of this line stands out by the rich ingredients and one or two distinguished additives. Try vanilla flavoured ice cream with two varieties of blueberry or double salty caramel served in a crispy waffle cone.

1. DOUBLE CARAMEL vanilla flavoured ice cream with salted caramel filling, 150 ml

2. DOUBLE BLUEBERRY vanilla flavoured ice cream with blueberry and wild blueberry fillings, 150 ml

Immerse yourself in the journey in the time machine together with the AURUM Retro product line. The ice cream of this line stands out with its traditional flavours, which bring you back to the times of the "real ice cream". There are 3 types of natural, rich ice creams: classic vanilla, vanilla with raisins, delicious chocolate. Unique packaging is coated with a special varnish that gives a paper feel, which only further enhances the feeling of nostalgia.