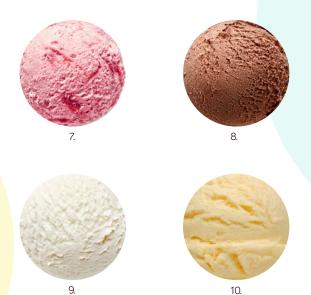

# HORECA

These ice creams are suitable for catering business (cafes, bars, etc.) or home consumption when you need an extra-large ice cream package. Ice cream of this line is characterized by large volume of the packages – 2.5 l and 4.9 l. These various flavours (9 tastes) ice creams can be served alone, or as an ice cream base for milkshakes and other desserts. These ice creams go well with a variety of jams, fruits, chocolate, coconut chips and other toppings.

| 7. Strawberry flavoured ice cream, 4,9 l | 4770221043655 |
|------------------------------------------|---------------|
| 8. Chocolate ice cream, 4,9 l            | 4770221043631 |

9. Vanilla flavoured ice cream, 4,9 l

10. Banana flavoured ice cream, 4,9 l

4770221043587