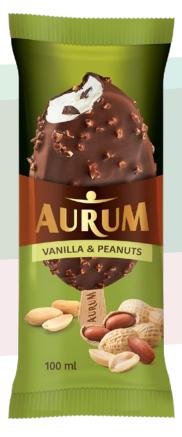

Ice cream FREEZE presented by "AURUM 1006 km powered by HANKOOK", 70 ml

4779040602340

DYNAMI:T FREEZE

AURUM ice cream on stick are perfect shape and heavenly taste ice cream. Harmonious taste vanilla blends well with different coatings. These ice cream can come with three different coatings: cocoa, cocoa with crispy nuts pieces and sweet caramel with nuts. Every bite of the ice cream brings you closer to heaven!

2. 3.

1. Vanilla flavoured ice cream with caramel flavoured coating and peanuts, 100 ml 4779040602449

2. Vanilla flavoured ice cream with cocoa coating and peanuts, 100 ml

3. Vanilla flavoured ice cream with cocoa coating, 100 ml