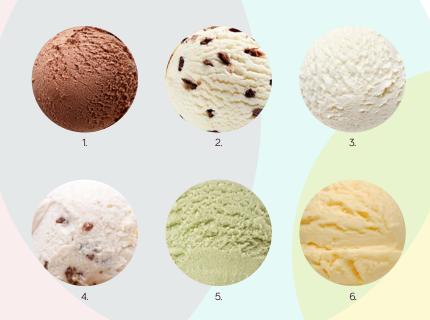

| 7. Strawberry flavoured ice cream, 4,9 l | 4770221043655 |
|------------------------------------------|---------------|
| 8. Chocolate ice cream, 4,9 l            | 4770221043631 |

9. Vanilla flavoured ice cream, 4,9 l

10. Banana flavoured ice cream, 4,9 l

4770221043587