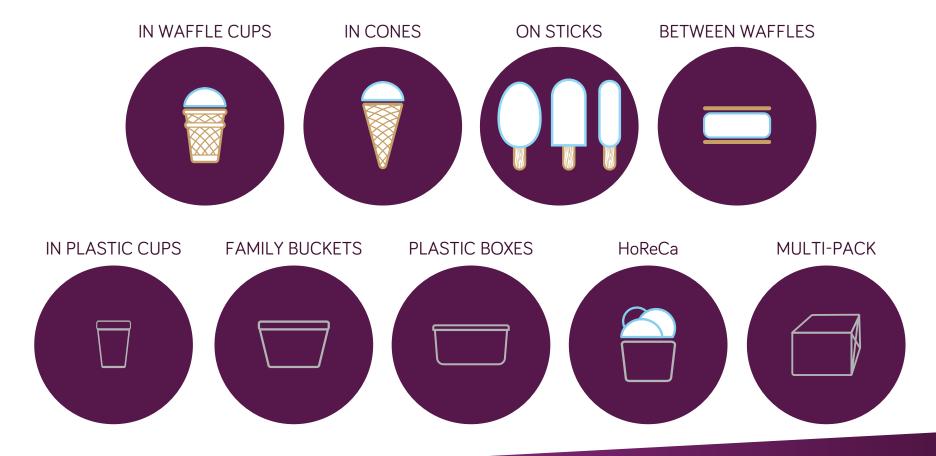

#### PRODUCTION OPPORTUNITIES

The company uses state-of-the-art equipment for ice cream production. We have the largest selection of packaging types and shapes.

FRESH reFRESH is a line of fresh, summery flavours and bright packaging products. The highlight of this line is watermelon flavoured ice cream in a crispy waffle cone. Sweet and sour mango, juicy and fresh pear or strawberry milkshake ice cream will refresh you even on the hottest day of summer. Fans of exotic taste will be delighted by Pomegranate or Pina Colada flavoured ice cream served on a stick. Light texture ice cream lovers, should try pineapple sourness or watermelon freshness ice cream in a conventient cup with spoon. AURUM FRESH reFRESH - taste the summer!