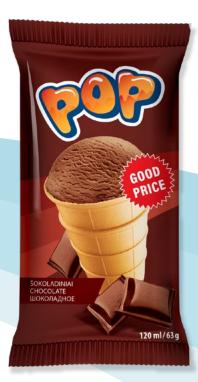

4. Watermelon flavoured ice cream with watermelon filling, 800 ml

4779040600827

POP ice cream in waffle cups is an unpretentious ice cream that will appeal to the lovers of a smooth taste. You will find traditional, time-tested flavours in delicious waffle. Those looking for freshness will enjoy strawberry and berry ice cream, while fans of sweetness will be impressed by the taste of chocolate or traditional vanilla. The unique taste of this ice cream line is sweet as cotton candy bubble gum flavoured ice cream, liked by both children and adults.

2.

Vanilla flavoured ice cream, 120 ml
Chocolate ice cream, 120 ml
Bubble gum flavoured ice cream, 120 ml
4770221360325
Bubble gum flavoured ice cream, 120 ml
4779040600810

buodle gum havoured ice cream, 120 ml 47790406008