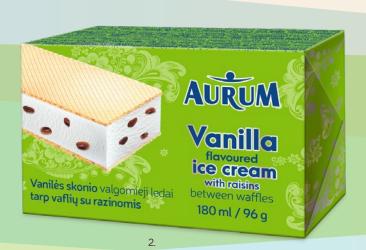

1. Coconut flavoured ice cream with almond filling and coconut chips, 130 ml 4779040600872

2. Cookies flavoured ice cream with cocoa cookies pieces, 130 ml

This AURUM ice cream line stands out for its original ice cream shape, reminiscent of the childhood. The ice cream mass is put between the two special recipe waffles. The line features traditional vanilla, vanilla with raisins and crème brulee (king of the deserts) flavours. The star of this line is vanilla ice cream with raisins, which is especially popular among older buyers. The harmony of sweet raisins and soft vanilla elevates and evokes precious childhood memories.

3

1. Vanilla flavoured ice cream, 150 ml 4779040601992

2. Vanilla flavoured ice cream with raisins, 150 ml 4779040602005

3. Creme brulee flavoured ice cream, 150 ml 4779040602326

FAMILY PACKS

Enjoy AURUM ice cream with your whole family or friends! The line of family-pack ice cream stands out with its rich flavours and delicious filling, which is served in the form of a 'flower', thus creating a very aesthetic ice cream image. Ice cream flavours are dominated by unparalleled vanilla, paired with salted caramel filling and caramelized nuts, fresh blueberries. You can also find rich flavoured ice cream with rum (non-alcoholic) that you will enjoy even in the cold season of the year. The best choice for those who miss the summer is a fresh watermelon flavoured ice cream with watermelon filling.