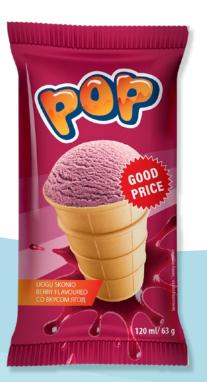

4. Watermelon flavoured ice cream with watermelon filling, 800 ml

4779040600827

POP ice cream in waffle cups is an unpretentious ice cream that will appeal to the lovers of a smooth taste. You will find traditional, time-tested flavours in delicious waffle. Those looking for freshness will enjoy strawberry and berry ice cream, while fans of sweetness will be impressed by the taste of chocolate or traditional vanilla. The unique taste of this ice cream line is sweet as cotton candy bubble gum flavoured ice cream, liked by both children and adults.

4. Berry flavoured ice cream, 120 ml 4779040600933

FAMILY PACKS

ETALON ice cream family packs of 900 ml are designed to share the ice cream with the whole family. The ice cream is shaped as two aesthetically pleasing ice cream 'flowers', placed in a transparent package, which allows customer to evaluate the appearance of the ice cream before buying it. This line of ice cream has five flavours, ranging from classic vanilla or banana to more sophisticated ones like peanut ice cream with salted caramel filling. Those who like ice cream with a little bit of sour flavour will love the ice cream with Amarena cherries, kiwi or wild berry filling.