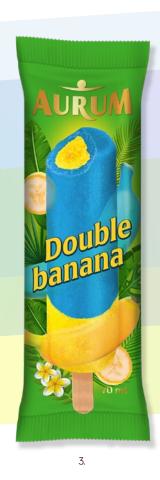

4779040602401

Refreshing as a sip of water on a hot summer day and bright as the first beam of sunlight - colourful AURUM fruit ice cream on stick. The elegant taste and sour-sweet experience invites you to pamper your palate. You will find exotic tropical fruits, bananas or watermelon tastes as you open an eye-catching packaging. Made of the highest quality concentrated fruit juices and other carefully selected ingredients, fruit ice cream lollies invite you to remember a warm summer even on the gloomiest day.

1. Pineapple ant tropical fruit flavoured ice lolly, 70 ml 4770221361285

2. Watermelon - melon flavoured fruit ice cream, 70 ml 4779040600186

3. Banana flavoured ice cream, 70 ml

4779040600926 160 pcs.

AURUM ice cream in waffle cup is a real joy for those who adore delicious desserts that melt in your mouth with every bite. These ice creams stand out for their rich texture. Coconut flavoured ice cream is enriched with almond filling and coconut chips, and cookie-flavoured ice cream is filled with pieces of cocoa biscuits.