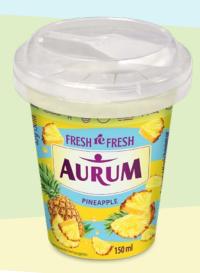

#### PRODUCTION OPPORTUNITIES

The company uses state-of-the-art equipment for ice cream production. We have the largest selection of packaging types and shapes.

FRESH reFRESH is a line of fresh, summery flavours and bright packaging products. The highlight of this line is watermelon flavoured ice cream in a crispy waffle cone. Sweet and sour mango, juicy and fresh pear or strawberry milkshake ice cream will refresh you even on the hottest day of summer. Fans of exotic taste will be delighted by Pomegranate or Pina Colada flavoured ice cream served on a stick. Light texture ice cream lovers, should try pineapple sourness or watermelon freshness ice cream in a conventient cup with spoon. AURUM FRESH reFRESH - taste the summer!

21 pcs. 81 pcs.

3. Watermelon flavoured sherbet, 150 ml

4779040601503

4. Pineapple flavoured sherbet, 150 ml

DOUBLE HAPPINESS ice cream line is not only about ice cream, but is also a double happiness and discovery promise. The ice cream of this line stands out by the rich ingredients and one or two distinguished additives. Try vanilla flavoured ice cream with two varieties of blueberry or double salty caramel served in a crispy waffle cone.