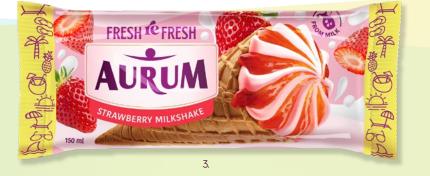

#### PRODUCTION OPPORTUNITIES

The company uses state-of-the-art equipment for ice cream production. We have the largest selection of packaging types and shapes.

FRESH reFRESH is a line of fresh, summery flavours and bright packaging products. The highlight of this line is watermelon flavoured ice cream in a crispy waffle cone. Sweet and sour mango, juicy and fresh pear or strawberry milkshake ice cream will refresh you even on the hottest day of summer. Fans of exotic taste will be delighted by Pomegranate or Pina Colada flavoured ice cream served on a stick. Light texture ice cream lovers, should try pineapple sourness or watermelon freshness ice cream in a conventient cup with spoon. AURUM FRESH reFRESH - taste the summer!

1. Watermelon flavoured ice cream with watermelon filling, 150 ml

4779040601664

2. Mango flavoured ice cream with mango filling, 150 ml

4779040601671

3. Milk - strawberry ice cream with tropical fruit filling, 150 ml