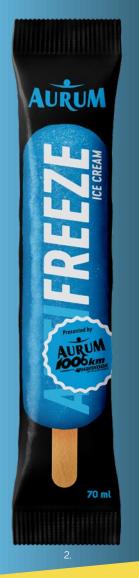

1. Vanilla flavoured ice cream, 130 ml

4779040601572

2. Chocolate ice cream, 130 ml

4779040601589

3. Vanilla flavoured ice cream with raisins, 120 ml 4779040601596

When exhausting summer heat takes the last energy, take AURUM FREEZE presented by "AURUM 1006 km Powered by Hankook" and refresh yourself. What could be better than ice cream, which not only refreshes but also benefits the body... Energize yourself with DYNAMI: T powered by AURUM! Perfect ice cream line for young people who are active and spontaneous.

Ice cream FREEZE presented by "AURUM 1006 km powered by HANKOOK", 70 ml

4779040602340

DYNAMI:T FREEZE

AURUM ice cream on stick are perfect shape and heavenly taste ice cream. Harmonious taste vanilla blends well with different coatings. These ice cream can come with three different coatings: cocoa, cocoa with crispy nuts pieces and sweet caramel with nuts. Every bite of the ice cream brings you closer to heaven!