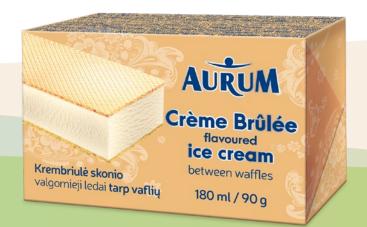

1. Coconut flavoured ice cream with almond filling and coconut chips, 130 ml 4779040600872

2. Cookies flavoured ice cream with cocoa cookies pieces, 130 ml

This AURUM ice cream line stands out for its original ice cream shape, reminiscent of the childhood. The ice cream mass is put between the two special recipe waffles. The line features traditional vanilla, vanilla with raisins and crème brulee (king of the deserts) flavours. The star of this line is vanilla ice cream with raisins, which is especially popular among older buyers. The harmony of sweet raisins and soft vanilla elevates and evokes precious childhood memories.

3

1. Vanilla flavoured ice cream, 150 ml 4779040601992

2. Vanilla flavoured ice cream with raisins, 150 ml 4779040602005

3. Creme brulee flavoured ice cream, 150 ml 4779040602326

FAMILY PACKS

Enjoy AURUM ice cream with your whole family or friends! The line of family-pack ice cream stands out with its rich flavours and delicious filling, which is served in the form of a 'flower', thus creating a very aesthetic ice cream image. Ice cream flavours are dominated by unparalleled vanilla, paired with salted caramel filling and caramelized nuts, fresh blueberries. You can also find rich flavoured ice cream with rum (non-alcoholic) that you will enjoy even in the cold season of the year. The best choice for those who miss the summer is a fresh watermelon flavoured ice cream with watermelon filling.