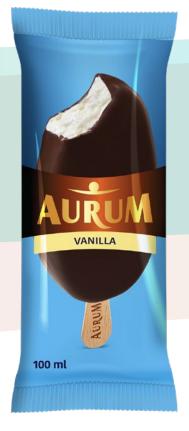

Ice cream FREEZE presented by "AURUM 1006 km powered by HANKOOK", 70 ml

4779040602340

DYNAMI:T FREEZE

AURUM ice cream on stick are perfect shape and heavenly taste ice cream. Harmonious taste vanilla blends well with different coatings. These ice cream can come with three different coatings: cocoa, cocoa with crispy nuts pieces and sweet caramel with nuts. Every bite of the ice cream brings you closer to heaven!

2. 3.

1. Vanilla flavoured ice cream with caramel flavoured coating and peanuts, 100 ml 4779040602449

2. Vanilla flavoured ice cream with cocoa coating and peanuts, 100 ml

3. Vanilla flavoured ice cream with cocoa coating, 100 ml