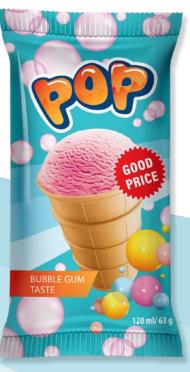

4. Watermelon flavoured ice cream with watermelon filling, 800 ml

4779040600827

POP ice cream in waffle cups is an unpretentious ice cream that will appeal to the lovers of a smooth taste. You will find traditional, time-tested flavours in delicious waffle. Those looking for freshness will enjoy strawberry and berry ice cream, while fans of sweetness will be impressed by the taste of chocolate or traditional vanilla. The unique taste of this ice cream line is sweet as cotton candy bubble gum flavoured ice cream, liked by both children and adults.

2.

Vanilla flavoured ice cream, 120 ml
Chocolate ice cream, 120 ml
Bubble gum flavoured ice cream, 120 ml
4770221360325
Bubble gum flavoured ice cream, 120 ml
4779040600810

buodle gum havoured ice cream, 120 ml 47790406008