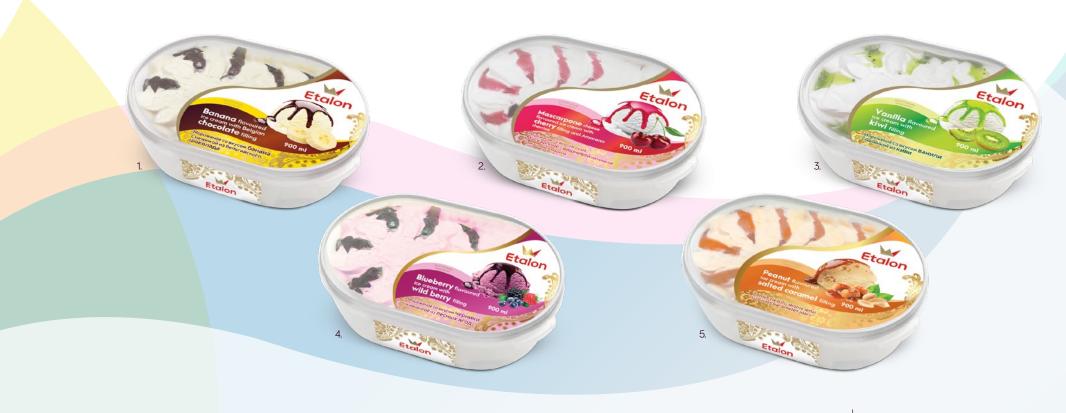

4. Berry flavoured ice cream, 120 ml 4779040600933

FAMILY PACKS

ETALON ice cream family packs of 900 ml are designed to share the ice cream with the whole family. The ice cream is shaped as two aesthetically pleasing ice cream 'flowers', placed in a transparent package, which allows customer to evaluate the appearance of the ice cream before buying it. This line of ice cream has five flavours, ranging from classic vanilla or banana to more sophisticated ones like peanut ice cream with salted caramel filling. Those who like ice cream with a little bit of sour flavour will love the ice cream with Amarena cherries, kiwi or wild berry filling.

2. Mascarpone flavoured ice cream with cherry filling and Amarena cherries, 900 ml

3. Vanilla flavoured ice cream with kiwi filling, 900 ml

4. Blueberry flavoured ice cream with wild berry filling, 900 ml

5. Peanut flavoured ice cream with salted caramel filling, 900 ml

4770221044447 4770221360264

4770221044430

4779040600889

ETALON family pack of 1000 ml is a great choice for those who are looking for a natural, non-overwhelming taste and use ice cream for milkshakes or other desserts. This ice cream is also suitable for those who like to choose their own condiments for the ice cream. A classic flavour - vanilla - is perfect to enjoy with various jams, fruits, chocolate or coconut chips and other toppings.