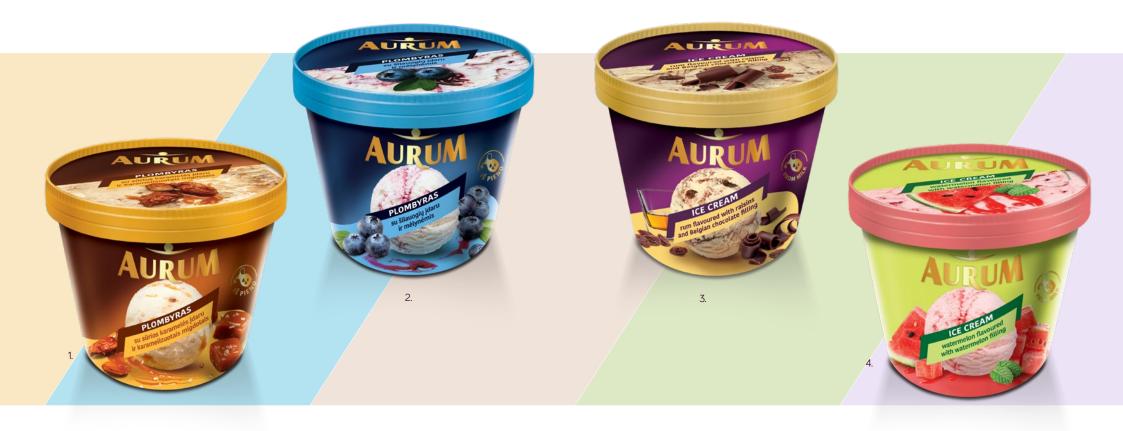

3

1. Vanilla flavoured ice cream, 150 ml 4779040601992

2. Vanilla flavoured ice cream with raisins, 150 ml 4779040602005

3. Creme brulee flavoured ice cream, 150 ml 4779040602326

FAMILY PACKS

Enjoy AURUM ice cream with your whole family or friends! The line of family-pack ice cream stands out with its rich flavours and delicious filling, which is served in the form of a 'flower', thus creating a very aesthetic ice cream image. Ice cream flavours are dominated by unparalleled vanilla, paired with salted caramel filling and caramelized nuts, fresh blueberries. You can also find rich flavoured ice cream with rum (non-alcoholic) that you will enjoy even in the cold season of the year. The best choice for those who miss the summer is a fresh watermelon flavoured ice cream with watermelon filling.

1. Vanilla ice cream with salted caramel filling and caramelized almonds, 800 ml 4770221362213

2. Vanilla ice cream with blueberry filling and blueberries, 800 ml 4770221362282

3. Rum flavoured ice cream with raisins and Belgian chocolate filling, 800 ml

4. Watermelon flavoured ice cream with watermelon filling, 800 ml

4779040600827

POP ice cream in waffle cups is an unpretentious ice cream that will appeal to the lovers of a smooth taste. You will find traditional, time-tested flavours in delicious waffle. Those looking for freshness will enjoy strawberry and berry ice cream, while fans of sweetness will be impressed by the taste of chocolate or traditional vanilla. The unique taste of this ice cream line is sweet as cotton candy bubble gum flavoured ice cream, liked by both children and adults.