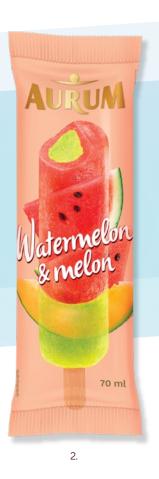

4779040602401

Refreshing as a sip of water on a hot summer day and bright as the first beam of sunlight - colourful AURUM fruit ice cream on stick. The elegant taste and sour-sweet experience invites you to pamper your palate. You will find exotic tropical fruits, bananas or watermelon tastes as you open an eye-catching packaging. Made of the highest quality concentrated fruit juices and other carefully selected ingredients, fruit ice cream lollies invite you to remember a warm summer even on the gloomiest day.

1. Pineapple ant tropical fruit flavoured ice lolly, 70 ml 4770221361285

2. Watermelon - melon flavoured fruit ice cream, 70 ml 4779040600186

3. Banana flavoured ice cream, 70 ml

4779040600926 160 pcs.

AURUM ice cream in waffle cup is a real joy for those who adore delicious desserts that melt in your mouth with every bite. These ice creams stand out for their rich texture. Coconut flavoured ice cream is enriched with almond filling and coconut chips, and cookie-flavoured ice cream is filled with pieces of cocoa biscuits.