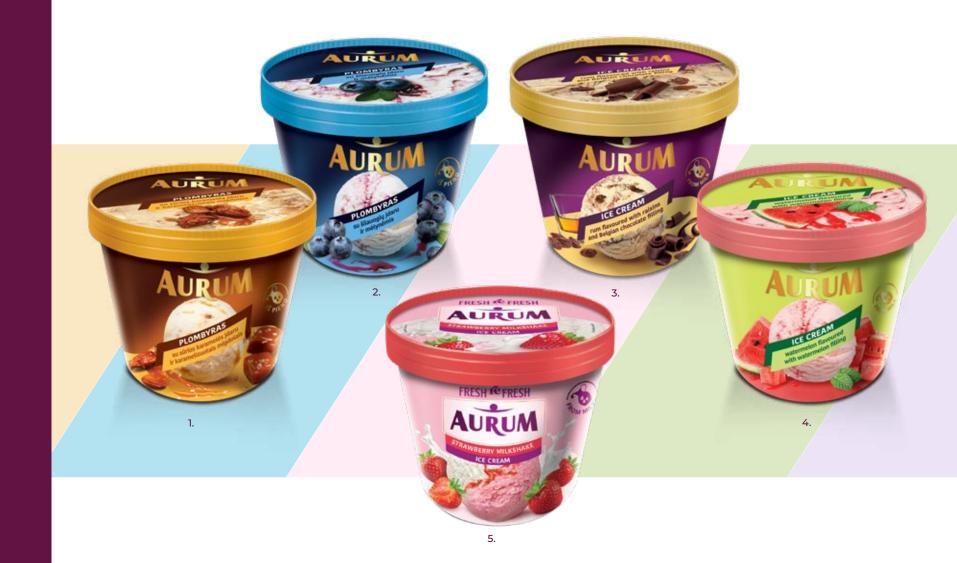

## FAMILY PACKS

Enjoy **AURUM** ice cream with your whole family or friends! The line of family-pack ice cream stands out with its rich flavours and delicious filling, which is served in the form of a 'flower', thus creating a very aesthetic ice cream image. Ice cream flavours are dominated by unparalleled vanilla, paired with salted caramel filling and caramelized nuts, fresh blueberries.

You can also find rich flavoured ice cream with rum (non-alcoholic) that you will enjoy even in the cold season of the year. The best choice for those who miss the summer is a fresh watermelon flavoured ice cream with watermelon filling or strawberry milkshake flavour ice cream.

1. Vanilla ice cream with salted caramel filling and caramelized almonds, 800 ml4772. Vanilla ice cream with blueberry filling and blueberries, 800 ml4773. Rum flavoured ice cream with raisins and Belgian chocolate filling, 800 ml4774. Watermelon flavoured ice cream with watermelon filling, 800 ml4775. Strawberry milkshake ice cream, 800 ml477