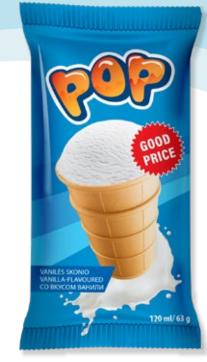

1. Vanilla flavoured ice cream, 1000 ml47702213615202. Vanilla flavoured ice cream, 9 x 120 ml4770221360585

3. Cocoa flavoured ice cream, 9 x 120 ml 4779040600834

**POP** ice cream in waffle cups is an unpretentious ice cream that will appeal to the lovers of a smooth taste. You will find traditional, time-tested flavours in delicious waffle.

Those looking for freshness will enjoy strawberry and berry ice cream, while fans of sweetness will be impressed by the taste of chocolate or traditional vanilla. The unique taste of this ice cream line is sweet as cotton candy bubble gum flavoured ice cream, liked by both children and adults.

1.

3.

4.

| 1. Vanilla flavoured ice cream, 120 ml    | 4770221360325 |
|-------------------------------------------|---------------|
| 2. Chocolate ice cream, 120 ml            | 4770221360752 |
| 3. Bubble gum flavoured ice cream, 120 ml | 4779040600810 |
| 4. Berry flavoured ice cream, 120 ml      | 4779040600933 |