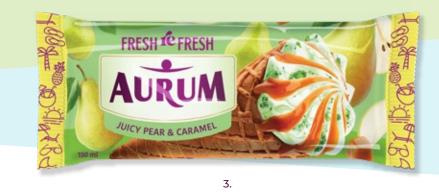

Sweet and sour mango, juicy and fresh pear or strawberry milkshake ice cream will refresh you even on the hottest day of summer.

Fans of exotic taste will be delighted by Pomegranate or Pina Colada flavoured ice cream served on a stick.