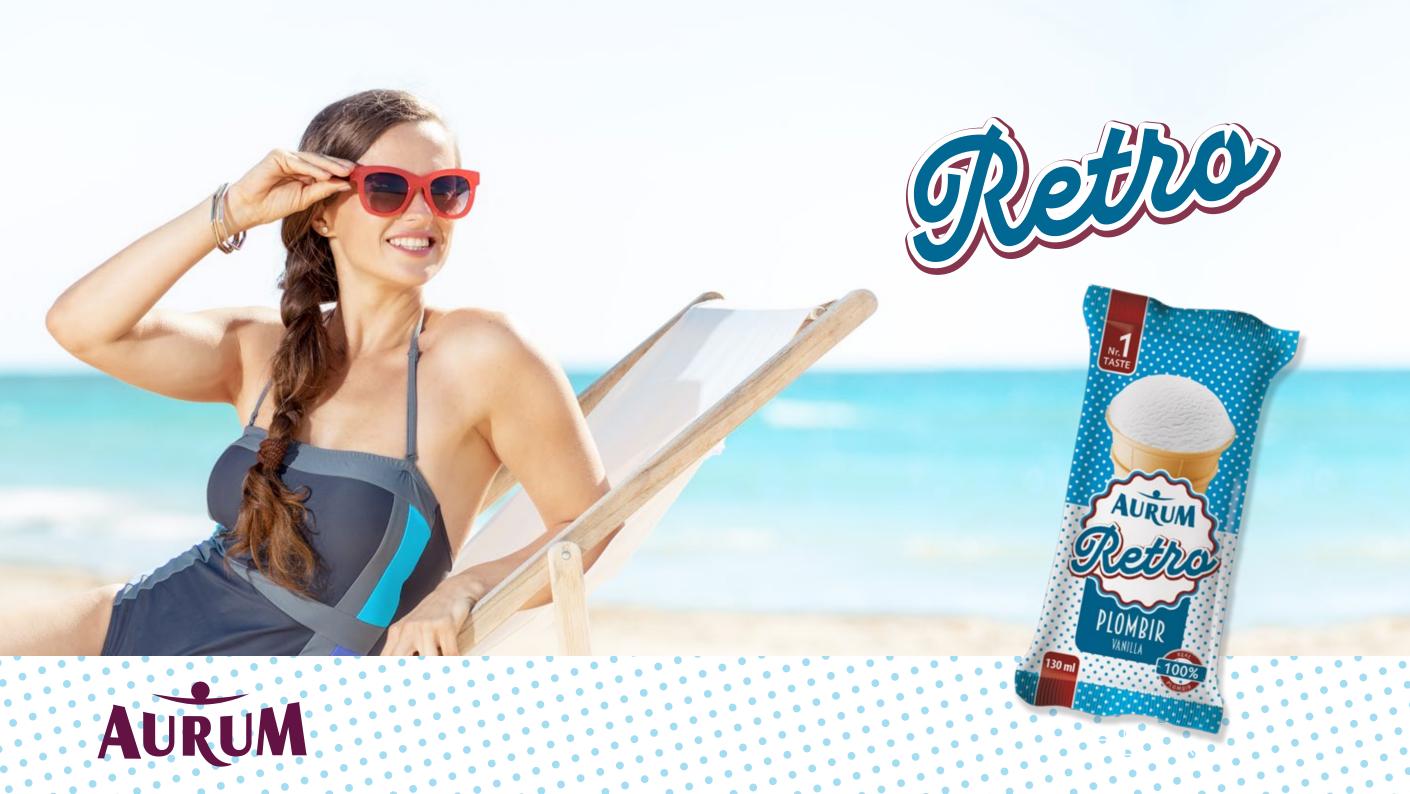

#### Time travel is now possible with the **AURUM Retro**.

It is ice cream with traditional flavours, which bring you back to the times of the "real ice cream".

There are 3 types of natural, rich ice creams: classic vanilla, vanilla with raisins, delicious chocolate. Unique packaging is coated with a special varnish that gives a paper feeling, which enhances the feeling of nostalgia.

2.

3.

Vanilla ice cream, 130 ml
Chocolate ice cream, 130 ml
Vanilla ice cream with raisins, 120 ml

1.

4779040601572 4779040601589 4779040601596

When exhausting summer heat takes the last energy, take **AURUM FREEZE** presented by "AURUM 1006 km Powered by Hankook" and refresh yourself. What could be better than ice cream, which not only refreshes but also benefits the body...