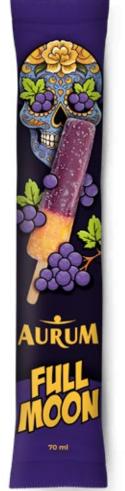

Energize yourself with **DYNAMI: T powered by AURUM**! Perfect ice cream line for young people who are active and spontaneous.

**FULL MOON** - ice cream that shows the way of living. Bold, bright, youthful and with extremely refreshing grape taste.

3.

- 1. Ice cream with vitamins "DYNAMI: T powered by AURUM", 70 ml 4779040601534
- 2. Ice cream FREEZE presented by "AURUM 1006 km powered by HANKOOK", 70 ml 4779040602340
- 3. Grape flavoured ice cream FULL MOON, 70 ml 4779040602623