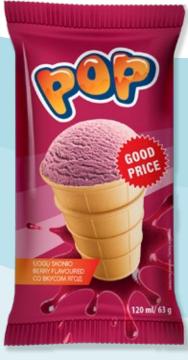

1. Vanilla flavoured ice cream, 1000 ml47702213615202. Vanilla flavoured ice cream, 9 x 120 ml4770221360585

3. Cocoa flavoured ice cream, 9 x 120 ml 4779040600834

**POP** ice cream in waffle cups is an unpretentious ice cream that will appeal to the lovers of a smooth taste. You will find traditional, time-tested flavours in delicious waffle.

Those looking for freshness will enjoy strawberry and berry ice cream, while fans of sweetness will be impressed by the taste of chocolate or traditional vanilla. The unique taste of this ice cream line is sweet as cotton candy bubble gum flavoured ice cream, liked by both children and adults.

1.

3.

4.

| 1. Vanilla flavoured ice cream, 120 ml    | 4770221360325 |
|-------------------------------------------|---------------|
| 2. Chocolate ice cream, 120 ml            | 4770221360752 |
| 3. Bubble gum flavoured ice cream, 120 ml | 4779040600810 |
| 4. Berry flavoured ice cream, 120 ml      | 4779040600933 |