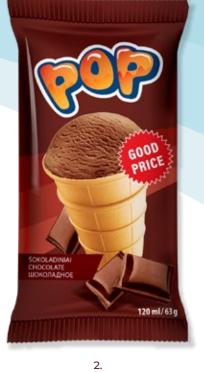

1. Vanilla flavoured ice cream, 1000 ml47702213615202. Vanilla flavoured ice cream, 9 x 120 ml4770221360585

3. Cocoa flavoured ice cream, 9 x 120 ml 4779040600834

**POP** ice cream in waffle cups is an unpretentious ice cream that will appeal to the lovers of a smooth taste. You will find traditional, time-tested flavours in delicious waffle.

Those looking for freshness will enjoy strawberry and berry ice cream, while fans of sweetness will be impressed by the taste of chocolate or traditional vanilla. The unique taste of this ice cream line is sweet as cotton candy bubble gum flavoured ice cream, liked by both children and adults.

1.

3.

4.

| 1. Vanilla flavoured ice cream, 120 ml    | 4770221360325 |
|-------------------------------------------|---------------|
| 2. Chocolate ice cream, 120 ml            | 4770221360752 |
| 3. Bubble gum flavoured ice cream, 120 ml | 4779040600810 |
| 4. Berry flavoured ice cream, 120 ml      | 4779040600933 |