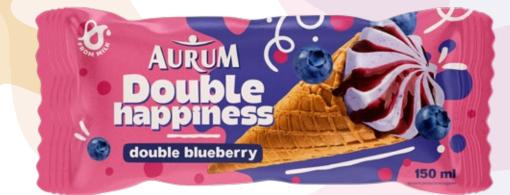

### DOUBLE HAPPINESS

**DOUBLE HAPPINESS** ice cream is not only about taste, but it is also a double happiness and discovery promise.

**DOUBLE HAPPINESS** stands out by the rich ingredients and one or two distinguished additives.

4779040602166

2. DOUBLE BLUEBERRY vanilla flavoured ice cream with blueberry and wild blueberry fillings, 150 ml