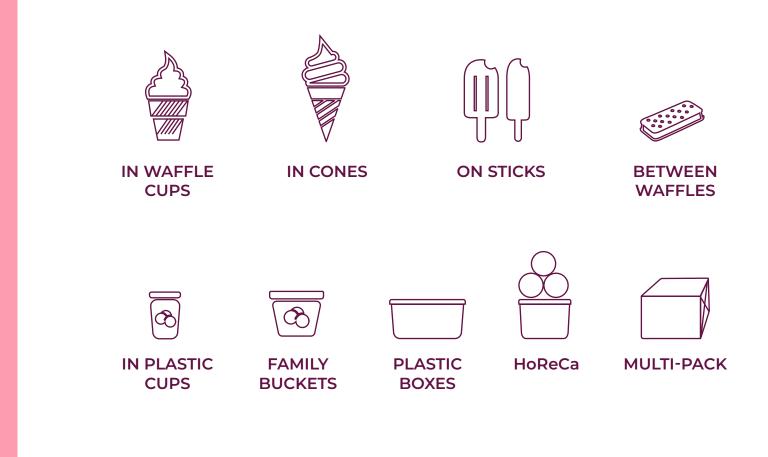

# Production opportunities

The company uses state-of-the-art equipment for ice cream production. We have the largest selection of packaging types and shapes.

**FRESH reFRESH** is a line of refreshing, summery flavours and bright packaging products. The highlight of this line is watermelon flavoured ice cream in a crispy waffle cone.