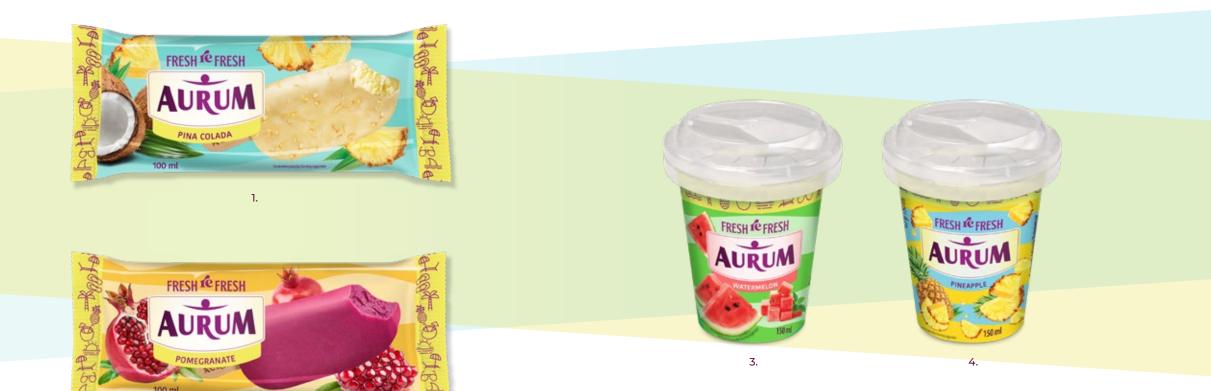

Light texture ice cream lovers, should try pineapple sourness or watermelon freshness ice cream in a conventient cup with spoon.

**AURUM FRESH REFRESH** - taste the summer!

| 1. "Pina Colada" flavoured ice cream with yoghurt flavoured coating and | 4779040601732 |
|-------------------------------------------------------------------------|---------------|
| pineapple, 100 ml                                                       |               |

Ħ

- 2. Pomegranate flavoured ice cream with pomegranate filling and yoghurt 4779040601749 flavoured coating, 100 ml
- 3. Watermelon flavoured sherbet, 150 ml

2.

4779040601558

 $\bigotimes$ 

4. Pineapple flavoured sherbet, 150 ml