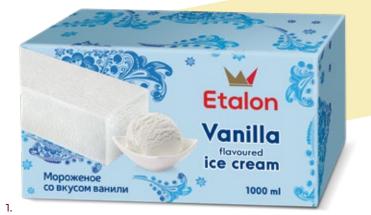

For a brief moment of pleasure.

Vanilla flavoured ice cream with cocoa coating, 238 g (7 x 34 g) 4779040602791

**ETALON** family pack of 1000 ml is a great choice for those who are looking for a natural, non-overwhelming taste and use ice cream for milkshakes or other desserts. This ice cream is also suitable for those who like to choose their own condiments for the ice cream. A classic flavour - vanilla - is perfect to enjoy with various jams, fruits, chocolate or coconut chips and other toppings.