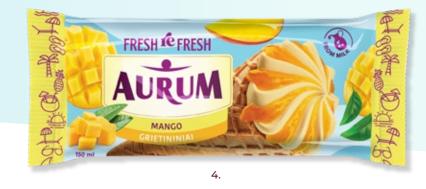

Sweet and sour mango, juicy and fresh pear or strawberry milkshake ice cream will refresh you even on the hottest day of summer.

Fans of exotic taste will be delighted by Pomegranate or Pina Colada flavoured ice cream served on a stick.