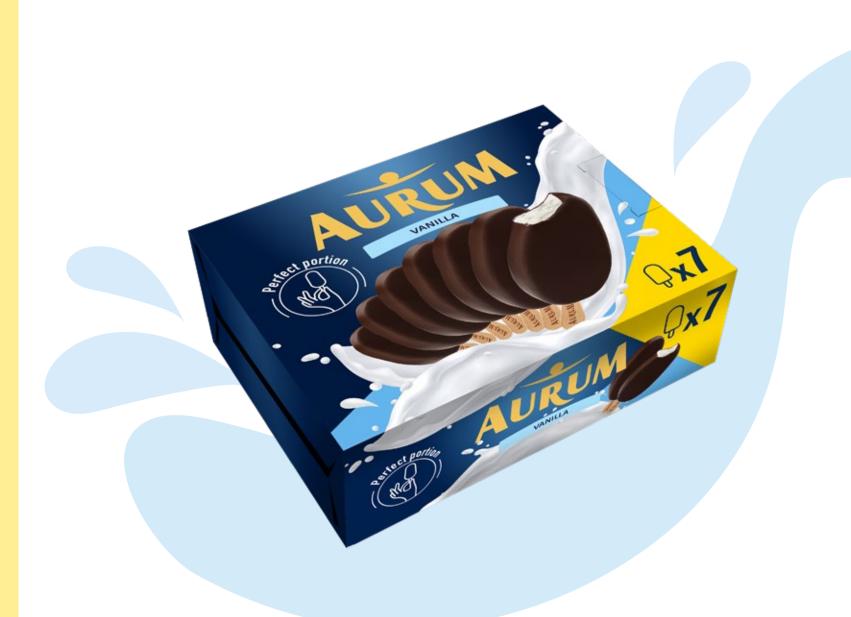

6 pcs.

104 pcs.

Enjoying ice cream has never been easier!

**AURUM** ice cream package for the whole family (or friends) that every sweet tooth should have in their freezer. Convenient, small portions are especially suitable for children. In the package you will find 7 vanilla-flavored cocoa frosted ice cream on a stick.

For a brief moment of pleasure.

Vanilla flavoured ice cream with cocoa coating, 238 g (7 x 34 g) 4779040602791

**ETALON** family pack of 1000 ml is a great choice for those who are looking for a natural, non-overwhelming taste and use ice cream for milkshakes or other desserts. This ice cream is also suitable for those who like to choose their own condiments for the ice cream. A classic flavour - vanilla - is perfect to enjoy with various jams, fruits, chocolate or coconut chips and other toppings.