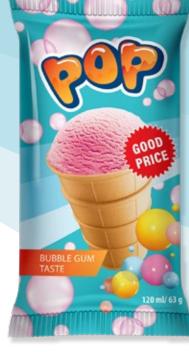

1. Vanilla flavoured ice cream, 1000 ml47702213615202. Vanilla flavoured ice cream, 9 x 120 ml4770221360585

3. Cocoa flavoured ice cream, 9 x 120 ml 4779040600834

**POP** ice cream in waffle cups is an unpretentious ice cream that will appeal to the lovers of a smooth taste. You will find traditional, time-tested flavours in delicious waffle.

Those looking for freshness will enjoy strawberry and berry ice cream, while fans of sweetness will be impressed by the taste of chocolate or traditional vanilla. The unique taste of this ice cream line is sweet as cotton candy bubble gum flavoured ice cream, liked by both children and adults.

1.

3.

4.

| 1. Vanilla flavoured ice cream, 120 ml    | 4770221360325 |
|-------------------------------------------|---------------|
| 2. Chocolate ice cream, 120 ml            | 4770221360752 |
| 3. Bubble gum flavoured ice cream, 120 ml | 4779040600810 |
| 4. Berry flavoured ice cream, 120 ml      | 4779040600933 |