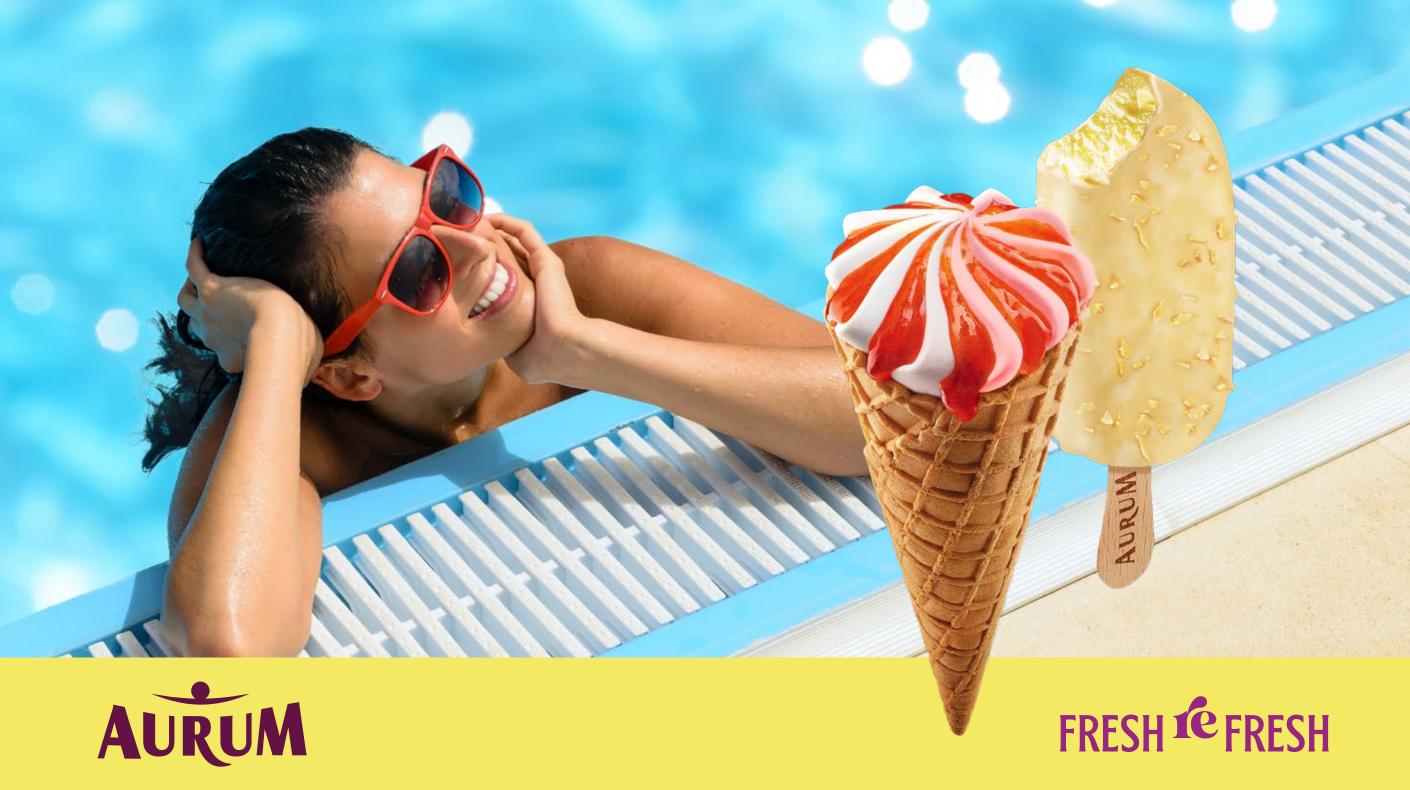

# Production opportunities

The company uses state-of-the-art equipment for ice cream production. We have the largest selection of packaging types and shapes.

**FRESH reFRESH** is a line of refreshing, summery flavours and bright packaging products. The highlight of this line is watermelon flavoured ice cream in a crispy waffle cone.

Sweet and sour mango, juicy and fresh pear or strawberry milkshake ice cream will refresh you even on the hottest day of summer.

Fans of exotic taste will be delighted by Pomegranate or Pina Colada flavoured ice cream served on a stick.

Light texture ice cream lovers, should try pineapple sourness or watermelon freshness ice cream in a conventient cup with spoon.

**AURUM FRESH REFRESH** - taste the summer!

| 1. "Pina Colada" flavoured ice cream with yoghurt flavoured coating and | 4779040601732 |
|-------------------------------------------------------------------------|---------------|
| pineapple, 100 ml                                                       |               |