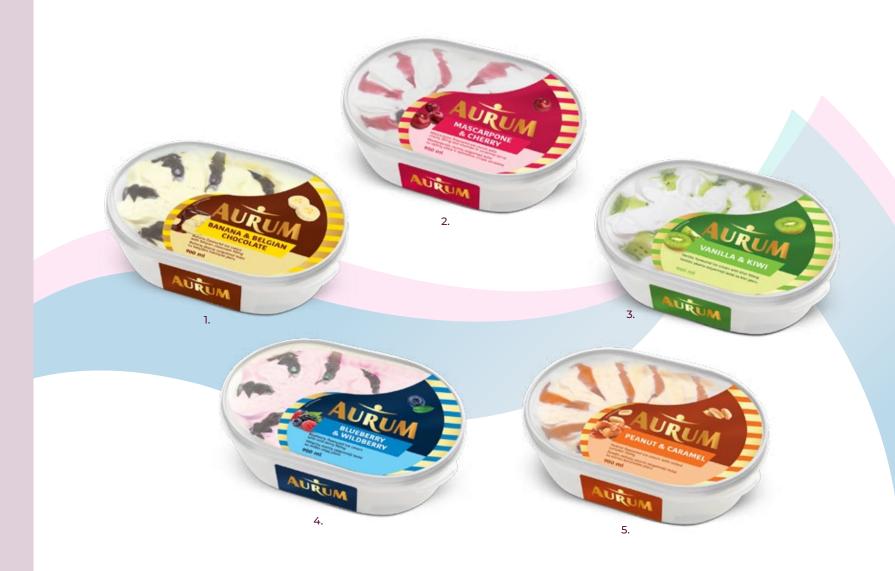

 $\bigotimes$ 

6 pcs.

Æ

81 pcs.

**AURUM** ice cream family packs of 900 ml are designed to share the ice cream with the whole family. The ice cream is shaped as two aesthetically pleasing ice cream 'flowers', placed in a transparent package, which allows customer to evaluate the appearance of the ice cream before buying it.

This line of ice cream has five flavours, ranging from classic vanilla or banana to more sophisticated ones like peanut ice cream with salted caramel filling. Those who like ice cream with a little bit of sour flavour will love the ice cream with Amarena cherries, kiwi or wild berry filling.

| 1. Banana flavoured ice cream with Belgian chocolate filling, 900 ml                         | 4770221044447 |
|----------------------------------------------------------------------------------------------|---------------|
| 2. Mascarpone flavoured ice cream with cherry filling and cherries in amarena syrup , 900 ml | 4770221360264 |
| 3. Vanilla flavoured ice cream with kiwi filling, 900 ml                                     | 4770221044430 |
| 4. Blueberry flavoured ice cream with wild berry filling, 900 ml                             | 4779040600889 |
| 5. Peanut flavoured ice cream with salted caramel filling, 900 ml                            | 4779040602043 |