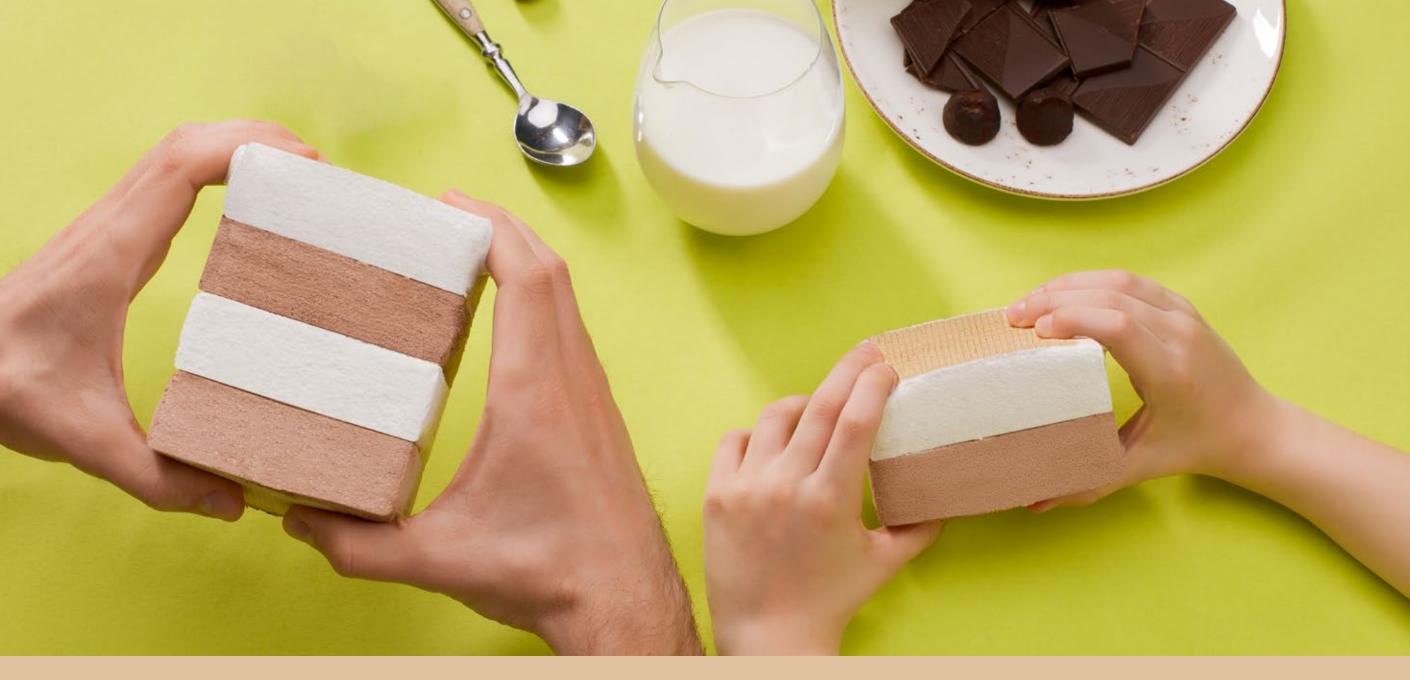

#### **BETWEEN WAFFLES**

This **AURUM** ice cream line stands out for its original ice cream shape, reminiscent of the childhood. The ice cream mass is put between the two special recipe waffles. The line features traditional vanilla, vanilla with raisins, caramel and chocolate flavours. The star of this line is vanilla ice cream with raisins, which is especially popular among older buyers. The harmony of sweet raisins and soft vanilla elevates and evokes precious childhood memories.