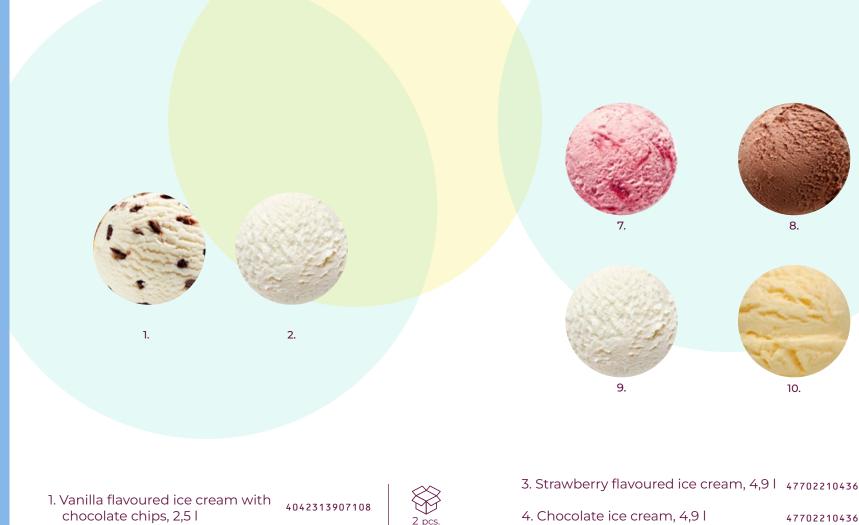

40 pcs.

These ice creams are suitable for catering business (cafes, bars, etc.) or home consumption when you need an extra-large ice cream package. Ice cream of this line is characterized by large volume of the packages – 2.5 I and 4.9 I. These various flavours (9 tastes) ice creams can be served alone, or as an ice cream base for milkshakes and other desserts. These ice creams go well with a variety of jams, fruits, chocolate, coconut chips and other toppings.

2. Vanilla flavoured ice cream, 2,5 l 4770221044140

| 2 pcs.   |  |
|----------|--|
| 120 pcs. |  |

| 3. Strawberry flavoured ice cream, 4,9 l | 4770221043655 |
|------------------------------------------|---------------|
| 4. Chocolate ice cream, 4,9 l            | 4770221043631 |
| 5. Vanilla flavoured ice cream, 4,9 l    | 4770221043587 |
| 6. Banana flavoured ice cream, 4,9 l     | 4770221043518 |