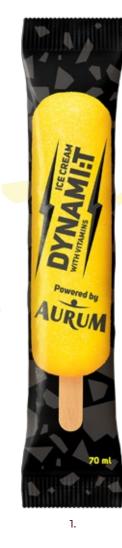

Energize yourself with **DYNAMI: T powered by AURUM**! Perfect ice cream line for young people who are active and spontaneous.

**FULL MOON** - ice cream that shows the way of living. Bold, bright, youthful and with extremely refreshing grape taste.

3.

- 1. Ice cream with vitamins "DYNAMI: T powered by AURUM", 70 ml 4779040601534
- 2. Ice cream FREEZE presented by "AURUM 1006 km powered by HANKOOK", 70 ml 4779040602340
- 3. Grape flavoured ice cream FULL MOON, 70 ml 4779040602623