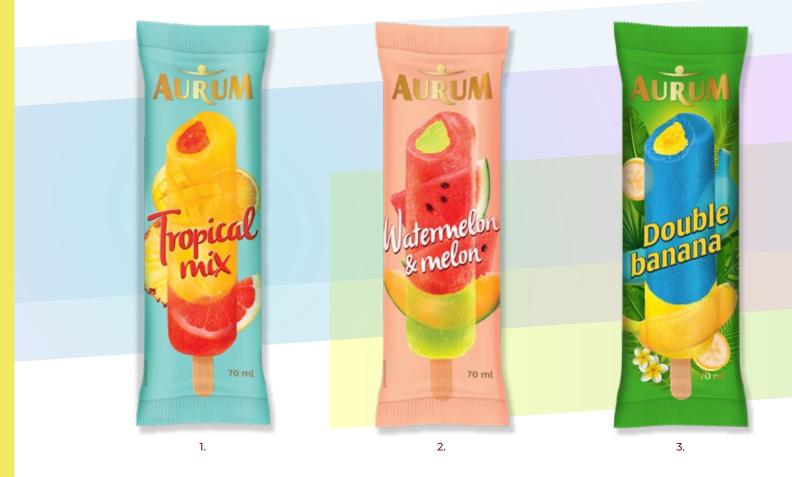

21 pcs. 21 pcs. 21 pcs. 21 pcs. 160 pcs.

Refreshing as a sip of water on a hot summer day and bright as the first beam of sunlight – colourful **AURUM** fruit ice cream on stick. The elegant taste and sour-sweet experience invites you to pamper your palate.

You will find exotic tropical fruits, bananas or watermelon tastes as you open an eye-catching packaging. Made of the highest quality concentrated fruit juices and other carefully selected ingredients, fruit ice cream lollies invite you to remember a warm summer even on the gloomiest day.

1. Pineapple ant tropical fruit flavoured ice lolly, 70 ml47702213612852. Watermelon - melon flavoured fruit ice cream, 70 ml47790406001863. Banana flavoured ice cream, 70 ml4779040600926