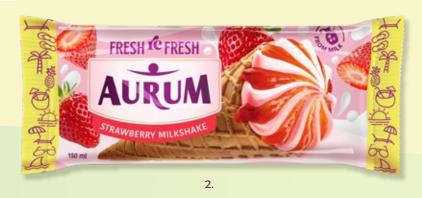

Sweet and sour mango, juicy and fresh pear or strawberry milkshake ice cream will refresh you even on the hottest day of summer.

Fans of exotic taste will be delighted by Pomegranate or Pina Colada flavoured ice cream served on a stick.

You can also find rich flavoured ice cream with rum (non-alcoholic) that you will enjoy even in the cold season of the year. The best choice for those who miss the summer is a fresh watermelon flavoured ice cream with watermelon filling or strawberry milkshake flavour ice cream.