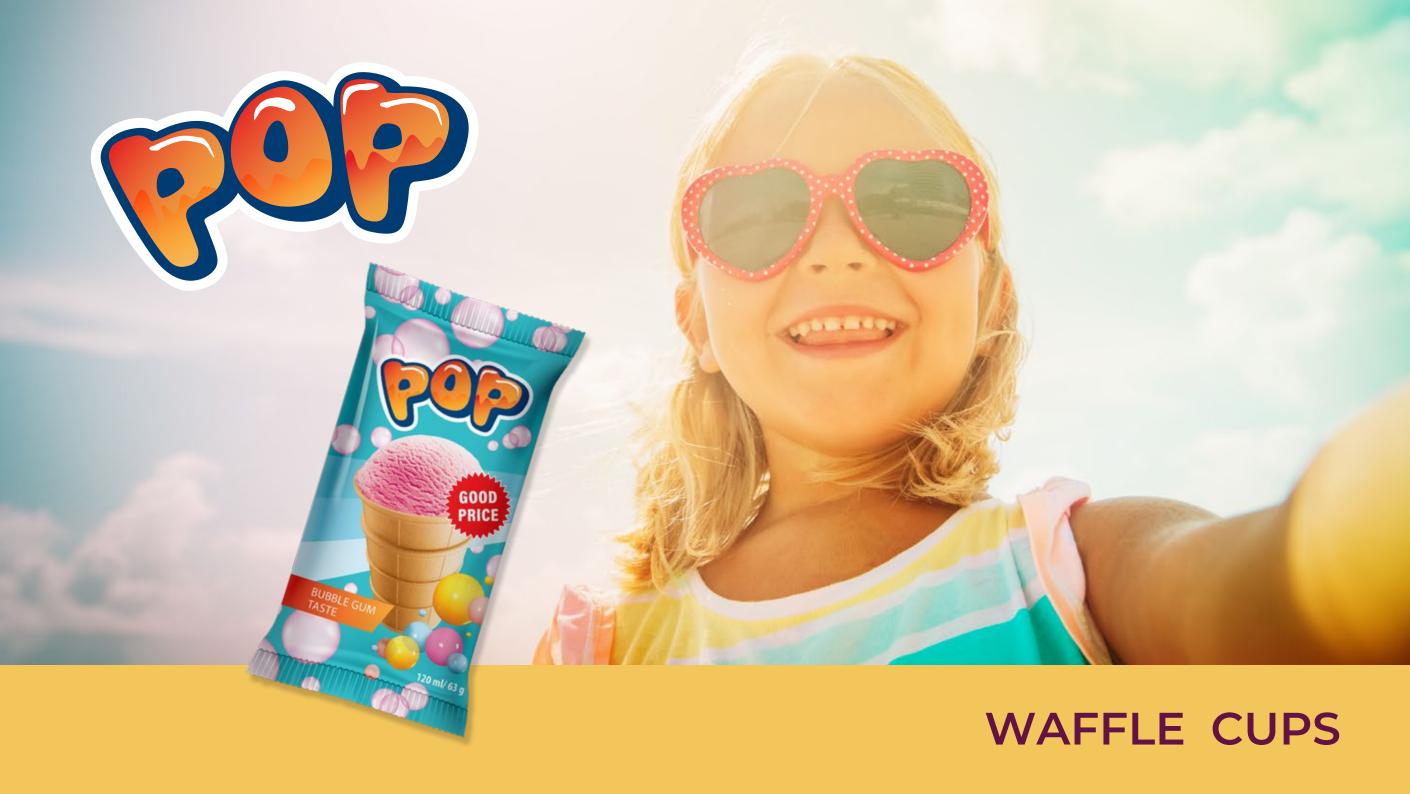

## WAFFLE CUPS

**AURUM** ice cream in waffle cup is a real joy for those who adore delicious desserts that melt in your mouth with every bite. These ice creams stand out for their rich texture. Coconut flavoured ice cream is enriched with almond filling and coconut chips, and cookie-flavoured ice cream is filled with pieces of cocoa biscuits.

2. Cookies flavoured ice cream with cocoa cookies 4779040600865 pieces, 130 ml

**AURUM** ice cream in cup with spoon are convenient to enjoy because the ice cream does not drip or run. The lid of the ice cream package contains a strong and long teaspoon, which features one of the most ergonomic designs on the market. Children's favourite, but not only for children. Find you inner child with two-coloured bubble gum ice cream.

AURUM

Bubble gum flavoured ice cream, 150 ml 4779040600735

1. Vanilla flavoured ice cream, 1000 ml47702213615202. Vanilla flavoured ice cream, 9 x 120 ml4770221360585

3. Cocoa flavoured ice cream, 9 x 120 ml 4779040600834

**POP** ice cream in waffle cups is an unpretentious ice cream that will appeal to the lovers of a smooth taste. You will find traditional, time-tested flavours in delicious waffle.

Those looking for freshness will enjoy strawberry and berry ice cream, while fans of sweetness will be impressed by the taste of chocolate or traditional vanilla. The unique taste of this ice cream line is sweet as cotton candy bubble gum flavoured ice cream, liked by both children and adults.

1.

3.

4.

| 1. Vanilla flavoured ice cream, 120 ml    | 4770221360325 |
|-------------------------------------------|---------------|
| 2. Chocolate ice cream, 120 ml            | 4770221360752 |
| 3. Bubble gum flavoured ice cream, 120 ml | 4779040600810 |
| 4. Berry flavoured ice cream, 120 ml      | 4779040600933 |