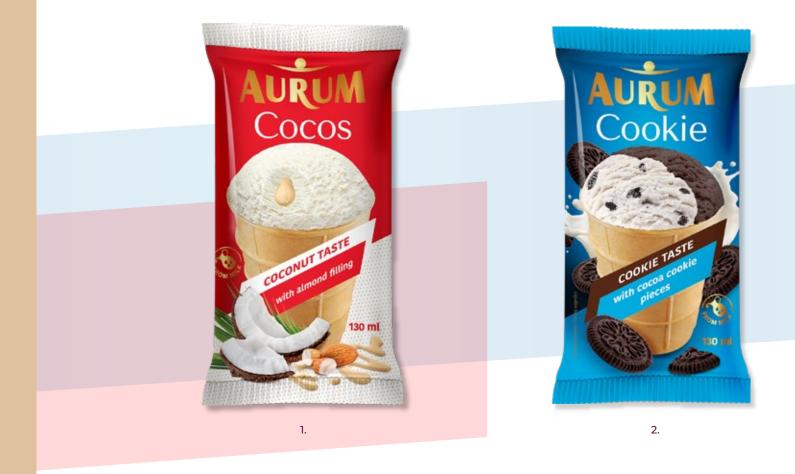

## WAFFLE CUPS

**AURUM** ice cream in waffle cup is a real joy for those who adore delicious desserts that melt in your mouth with every bite. These ice creams stand out for their rich texture. Coconut flavoured ice cream is enriched with almond filling and coconut chips, and cookie-flavoured ice cream is filled with pieces of cocoa biscuits.

2. Cookies flavoured ice cream with cocoa cookies 4779040600865 pieces, 130 ml

**AURUM** ice cream in cup with spoon are convenient to enjoy because the ice cream does not drip or run. The lid of the ice cream package contains a strong and long teaspoon, which features one of the most ergonomic designs on the market. Children's favourite, but not only for children. Find you inner child with two-coloured bubble gum ice cream.