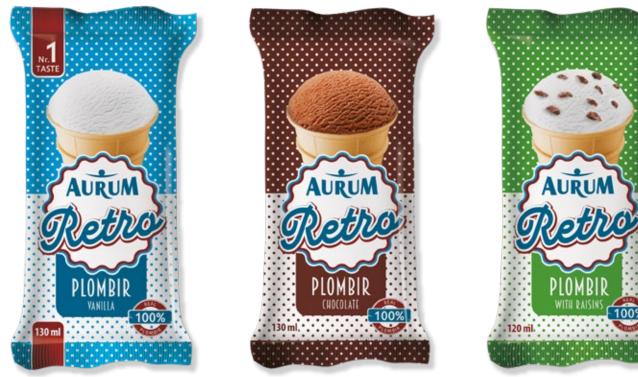

#### Time travel is now possible with the **AURUM Retro**.

It is ice cream with traditional flavours, which bring you back to the times of the "real ice cream".

There are 3 types of natural, rich ice creams: classic vanilla, vanilla with raisins, delicious chocolate. Unique packaging is coated with a special varnish that gives a paper feeling, which enhances the feeling of nostalgia.

2.

3.

Vanilla ice cream, 130 ml
Chocolate ice cream, 130 ml
Vanilla ice cream with raisins, 120 ml

1.

4779040601572 4779040601589 4779040601596

When exhausting summer heat takes the last energy, take **AURUM FREEZE** presented by "AURUM 1006 km Powered by Hankook" and refresh yourself. What could be better than ice cream, which not only refreshes but also benefits the body...