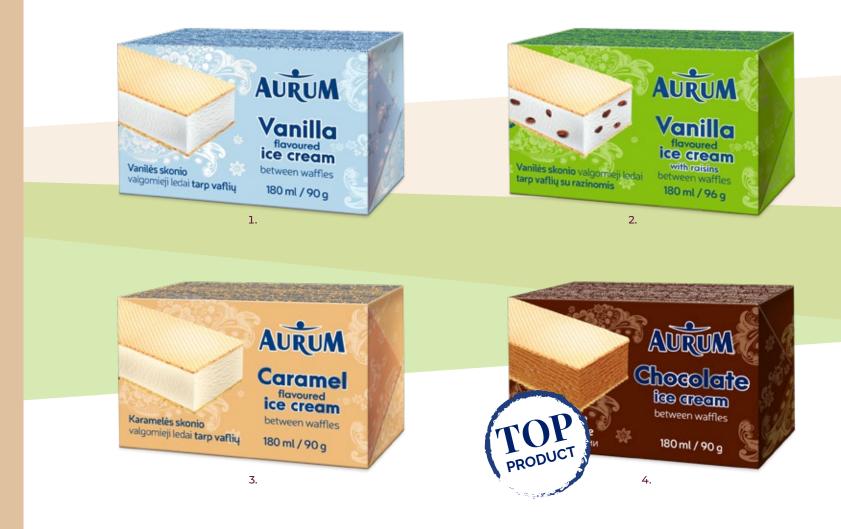

#### **BETWEEN WAFFLES**

This **AURUM** ice cream line stands out for its original ice cream shape, reminiscent of the childhood. The ice cream mass is put between the two special recipe waffles. The line features traditional vanilla, vanilla with raisins, caramel and chocolate flavours. The star of this line is vanilla ice cream with raisins, which is especially popular among older buyers. The harmony of sweet raisins and soft vanilla elevates and evokes precious childhood memories.

| 1. Vanilla flavoured ice cream, 180 ml              | 4770221042153 |  |
|-----------------------------------------------------|---------------|--|
| 2. Vanilla flavoured ice cream with raisins, 150 ml | 4779040600353 |  |
| 3. Caramel flavoured ice cream, 180 ml              | 4770221042184 |  |
| 4. Chocolate ice cream, 180 ml                      | 4770221042160 |  |