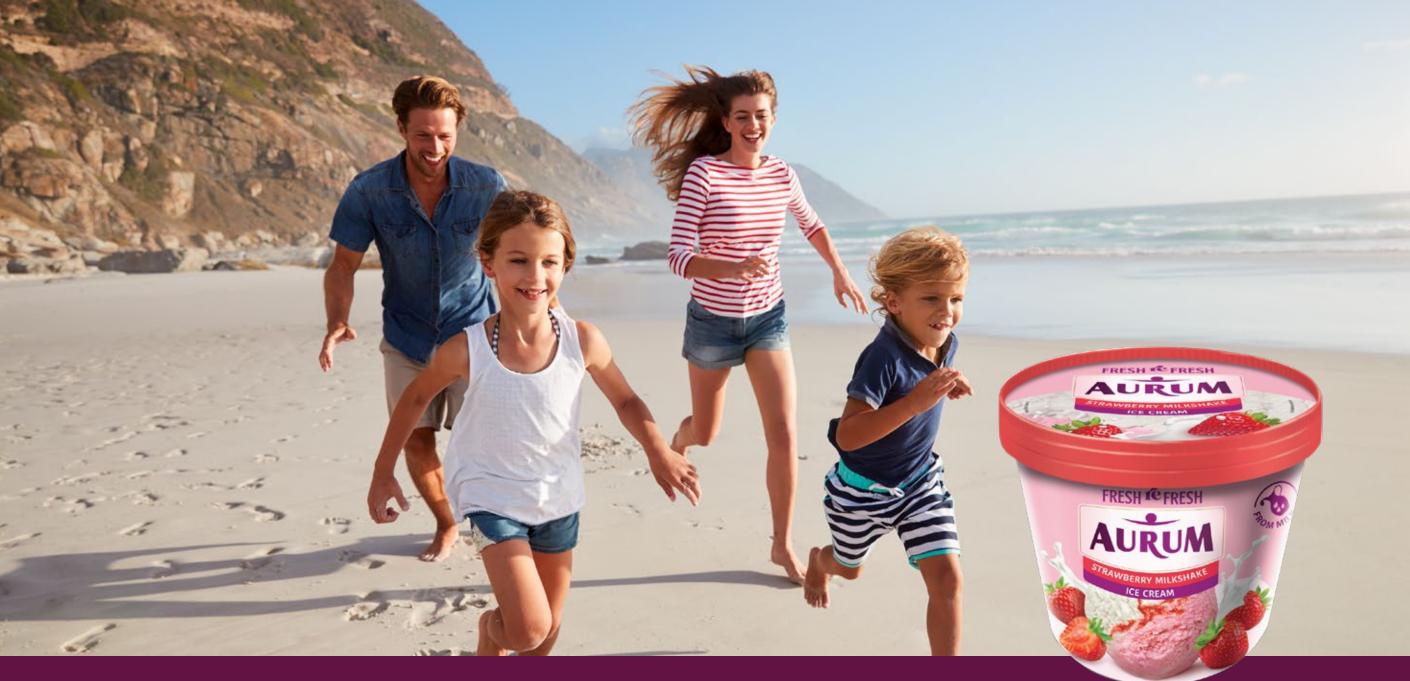

You can also find rich flavoured ice cream with rum (non-alcoholic) that you will enjoy even in the cold season of the year. The best choice for those who miss the summer is a fresh watermelon flavoured ice cream with watermelon filling or strawberry milkshake flavour ice cream.

1. Vanilla ice cream with salted caramel filling and caramelized almonds, 800 ml4772. Vanilla ice cream with blueberry filling and blueberries, 800 ml4773. Rum flavoured ice cream with raisins and Belgian chocolate filling, 800 ml4774. Watermelon flavoured ice cream with watermelon filling, 800 ml4775. Strawberry milkshake ice cream, 800 ml477