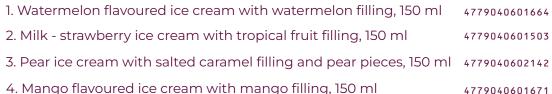

1. Vanilla ice cream with salted caramel filling and caramelized almonds, 800 ml4772. Vanilla ice cream with blueberry filling and blueberries, 800 ml4773. Rum flavoured ice cream with raisins and Belgian chocolate filling, 800 ml4774. Watermelon flavoured ice cream with watermelon filling, 800 ml4775. Strawberry milkshake ice cream, 800 ml477