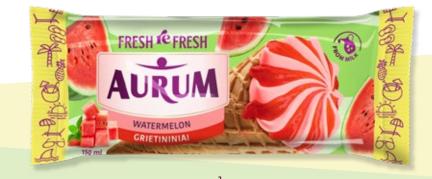

# Production opportunities

The company uses state-of-the-art equipment for ice cream production. We have the largest selection of packaging types and shapes.

**FRESH reFRESH** is a line of refreshing, summery flavours and bright packaging products. The highlight of this line is watermelon flavoured ice cream in a crispy waffle cone.

Light texture ice cream lovers, should try pineapple sourness or watermelon freshness ice cream in a conventient cup with spoon.

**AURUM FRESH REFRESH** - taste the summer!

| 1. "Pina Colada" flavoured ice cream with yoghurt flavoured coating and | 4779040601732 |
|-------------------------------------------------------------------------|---------------|
| pineapple, 100 ml                                                       |               |