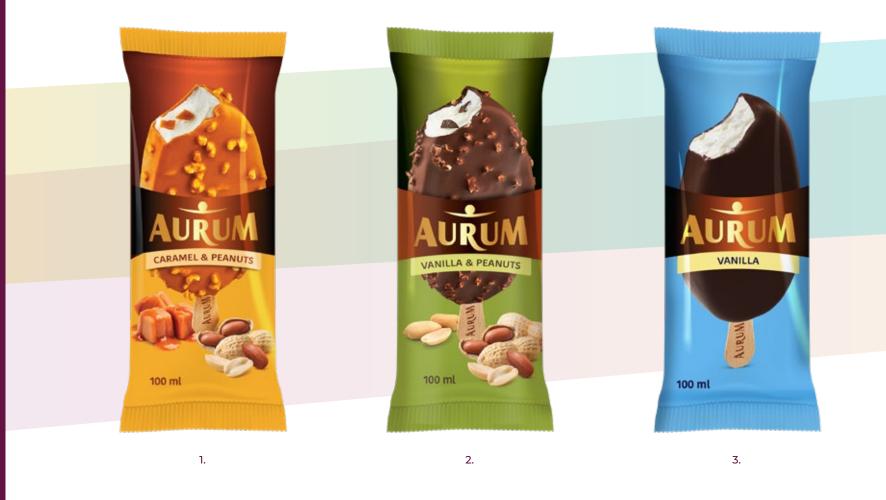

40 pcs. 160 pcs.

AURUM

**AURUM** ice cream on stick are perfect shape and heavenly taste ice cream. Harmonious taste vanilla blends well with different coatings. These ice cream can come with three different coatings: cocoa, cocoa with crispy nuts pieces and sweet caramel with nuts. Every bite of it brings you closer to heaven!

| 1. Vanilla flavoured ice cream with caramel flavoured coating and peanuts, 100 ml | 47790 |
|-----------------------------------------------------------------------------------|-------|
| 2. Vanilla flavoured ice cream with cocoa coating and peanuts, 100 ml             | 47790 |
| 3. Vanilla flavoured ice cream with cocoa coating, 100 ml                         | 47790 |