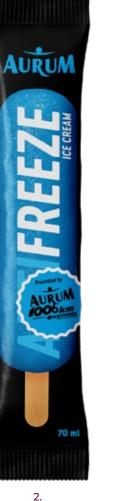

2.

3.

Vanilla ice cream, 130 ml
Chocolate ice cream, 130 ml
Vanilla ice cream with raisins, 120 ml

1.

4779040601572 4779040601589 4779040601596

When exhausting summer heat takes the last energy, take **AURUM FREEZE** presented by "AURUM 1006 km Powered by Hankook" and refresh yourself. What could be better than ice cream, which not only refreshes but also benefits the body...

3.

- 1. Ice cream with vitamins "DYNAMI: T powered by AURUM", 70 ml 4779040601534
- 2. Ice cream FREEZE presented by "AURUM 1006 km powered by HANKOOK", 70 ml 4779040602340
- 3. Grape flavoured ice cream FULL MOON, 70 ml 4779040602623