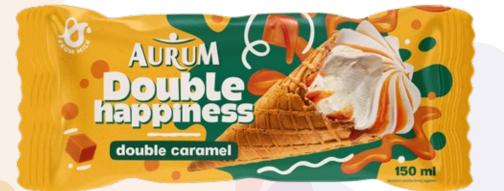

### DOUBLE HAPPINESS

**DOUBLE HAPPINESS** ice cream is not only about taste, but it is also a double happiness and discovery promise.

**DOUBLE HAPPINESS** stands out by the rich ingredients and one or two distinguished additives.

Try vanilla flavoured ice cream with two varieties of blueberry or double salty caramel served in a crispy waffle cone.

1. DOUBLE CARAMEL vanilla flavoured ice cream with salted caramel filling, 150 ml