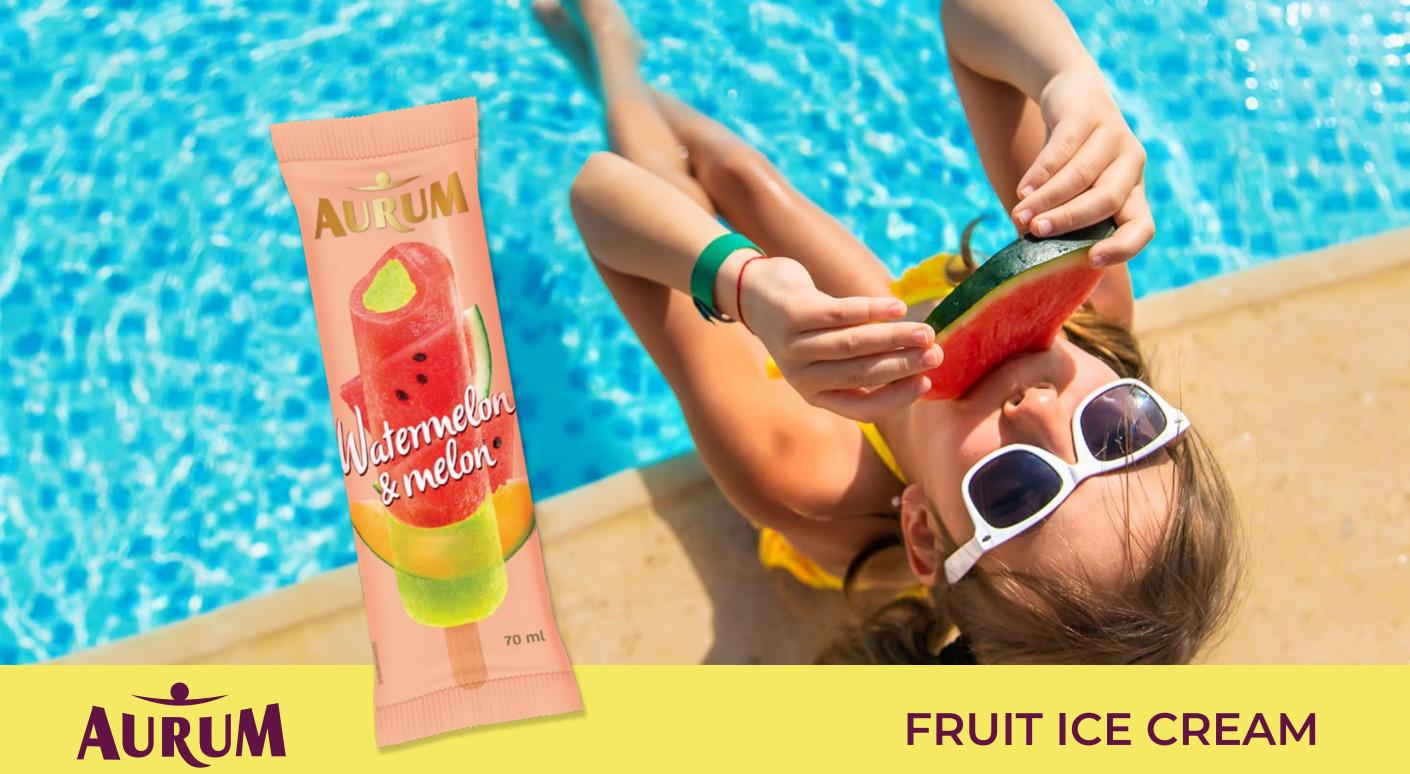

21 pcs. 21 pcs. 21 pcs. 21 pcs. 160 pcs.

Refreshing as a sip of water on a hot summer day and bright as the first beam of sunlight – colourful **AURUM** fruit ice cream on stick. The elegant taste and sour-sweet experience invites you to pamper your palate.

You will find exotic tropical fruits, bananas or watermelon tastes as you open an eye-catching packaging. Made of the highest quality concentrated fruit juices and other carefully selected ingredients, fruit ice cream lollies invite you to remember a warm summer even on the gloomiest day.

1. Pineapple ant tropical fruit flavoured ice lolly, 70 ml47702213612852. Watermelon - melon flavoured fruit ice cream, 70 ml47790406001863. Banana flavoured ice cream, 70 ml4779040600926