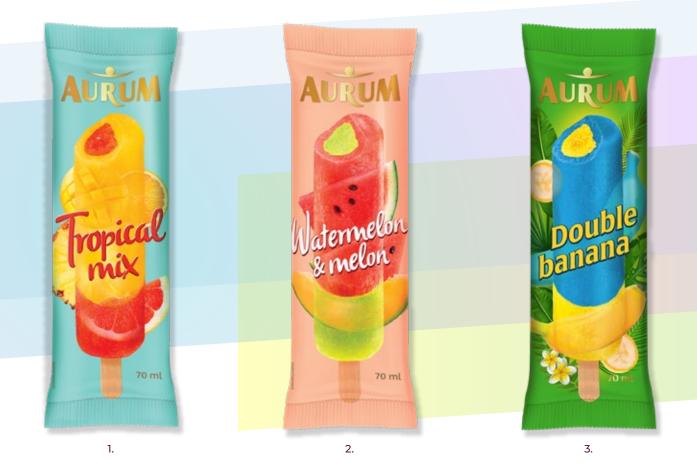

4779040602449

4779040602401

Refreshing as a sip of water on a hot summer day and bright as the first beam of sunlight - colourful AURUM fruit ice cream on stick. The elegant taste and sour-sweet experience invites you to pamper your palate.

You will find exotic tropical fruits, bananas or watermelon tastes as you open an eye-catching packaging. Made of the highest quality concentrated fruit juices and other carefully selected ingredients, fruit ice cream lollies invite you to remember a warm summer even on the gloomiest day.

2. Watermelon - melon flavoured fruit ice cream, 70 ml

3. Banana flavoured ice cream, 70 ml

4779040600186

**WAFFLE CUPS** 

AURUM ice cream in waffle cup is a real joy for those who adore delicious desserts that melt in your mouth with every bite. These ice creams stand out for their rich texture. Coconut flavoured ice cream is enriched with almond filling and coconut chips, and cookie-flavoured ice cream is filled with pieces of cocoa biscuits.