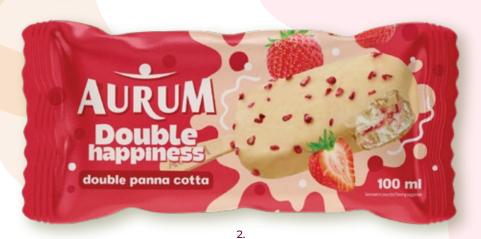

2. DOUBLE BLUEBERRY vanilla flavoured ice cream with blueberry and wild blueberry fillings, 150 ml

4779040602166

Introducing our newest addition: a rich and luxurious ice cream indulgence on a stick. Enjoy the delightful blend of crusty nuts with salty caramel coating in our macadamia nut ice cream or the elegant strawberry experience of our Panna Cotta flavor. Treat yourself to the ultimate indulgence and experience **DOUBLE HAPPINESS** in every bite.

- 1. Macadamia nut flavoured ice cream with salty caramel flavoured coating with macadamia nuts and almonds, 100 ml
- 4779040602661
- 2. Panna cotta flavoured ice cream with strawberry filling, yoghurt flavoured coating and strawberries, 100 ml