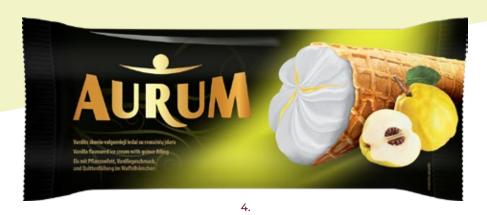

4. Vanilla flavoured ice cream with quince filling, 200 ml

**FAMILY PACKS** 

Enjoy **AURUM** ice cream with your whole family or friends! The line of family-pack ice cream stands out with its rich flavours and delicious filling, which is served in the form of a 'flower', thus creating a very aesthetic ice cream image. Ice cream flavours are dominated by unparalleled vanilla, paired with salted caramel filling and caramelized nuts, fresh blueberries.

You can also find rich flavoured ice cream with rum (non-alcoholic) that you will enjoy even in the cold season of the year. The best choice for those who miss the summer is a fresh watermelon flavoured ice cream with watermelon filling or strawberry milkshake flavour ice cream.

- 2. Vanilla ice cream with blueberry filling and blueberries, 800 ml
- 3. Rum flavoured ice cream with raisins and Belgian chocolate filling, 800 ml
- 4. Watermelon flavoured ice cream with watermelon filling, 800 ml
- 5. Strawberry milkshake ice cream, 800 ml