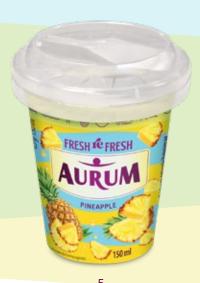

Light texture ice cream lovers, should try pineapple sourness or watermelon freshness ice cream in a conventient cup with spoon.

For a luscious indulgence on stick, try our refreshing ice cream with a yogurt coating and the perfect harmony of crunchy strawberries and red currants.

- 2. "Pina Colada" flavoured ice cream with yoghurt flavoured coating and pineapple, 100 ml 4779040601732
- 3. Pomegranate flavoured ice cream with pomegranate filling and yoghurt 4779040601749 flavoured coating, 100 ml
- 4. Watermelon flavoured sherbet, 150 ml 4779040601558
- 5. Pineapple flavoured sherbet, 150 ml 4779040602388