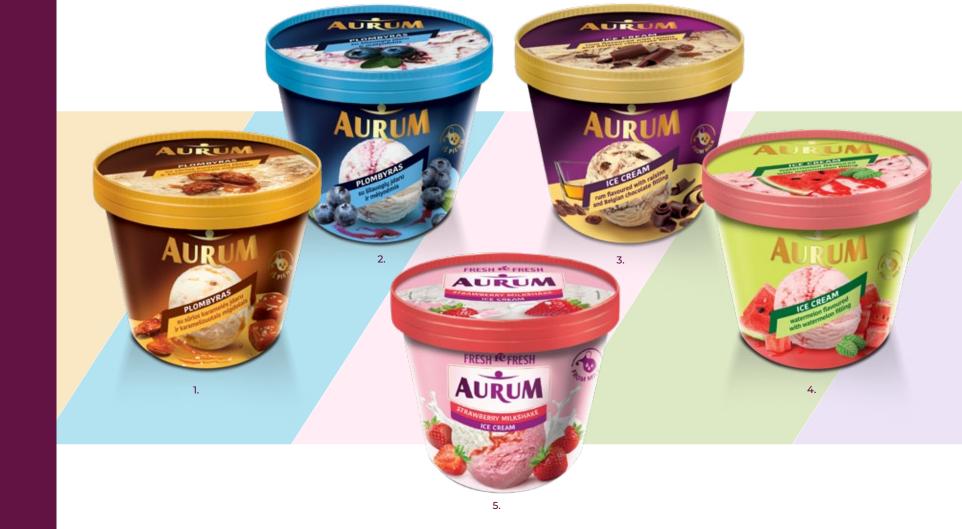

4. Vanilla flavoured ice cream with quince filling, 200 ml

**FAMILY PACKS** 

Enjoy **AURUM** ice cream with your whole family or friends! The line of family-pack ice cream stands out with its rich flavours and delicious filling, which is served in the form of a 'flower', thus creating a very aesthetic ice cream image. Ice cream flavours are dominated by unparalleled vanilla, paired with salted caramel filling and caramelized nuts, fresh blueberries.

You can also find rich flavoured ice cream with rum (non-alcoholic) that you will enjoy even in the cold season of the year. The best choice for those who miss the summer is a fresh watermelon flavoured ice cream with watermelon filling or strawberry milkshake flavour ice cream.

- 2. Vanilla ice cream with blueberry filling and blueberries, 800 ml
- 3. Rum flavoured ice cream with raisins and Belgian chocolate filling, 800 ml
- 4. Watermelon flavoured ice cream with watermelon filling, 800 ml
- 5. Strawberry milkshake ice cream, 800 ml

This line of ice cream has five flavours, ranging from classic vanilla or banana to more sophisticated ones like peanut ice cream with salted caramel filling. Those who like ice cream with a little bit of sour flavour will love the ice cream with Amarena cherries, kiwi or wild berry filling.

3. Vanilla flavoured ice cream with kiwi filling, 900 ml

4. Blueberry flavoured ice cream with wild berry filling, 900 ml

5. Peanut flavoured ice cream with salted caramel filling, 900 ml

4770221044430

4779040600889