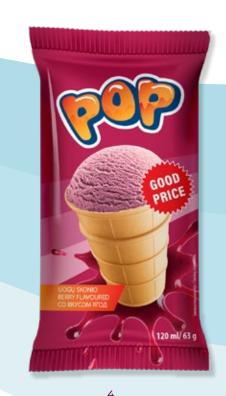

1. Vanilla flavoured ice cream, 1000 ml

4770221361520

2. Vanilla flavoured ice cream, 9 x 120 ml 4770221360585

3. Cocoa flavoured ice cream, 9 x 120 ml 4779040600834

WAFFLE CUPS

**POP** ice cream in waffle cups is an unpretentious ice cream that will appeal to the lovers of a smooth taste. You will find traditional, time-tested flavours in delicious waffle.

Those looking for freshness will enjoy strawberry and berry ice cream, while fans of sweetness will be impressed by the taste of chocolate or traditional vanilla. The unique taste of this ice cream line is sweet as cotton candy bubble gum flavoured ice cream, liked by both children and adults.

-

2.

3.

Vanilla flavoured ice cream, 120 ml
 Chocolate ice cream, 120 ml
 Bubble gum flavoured ice cream, 120 ml
 4770221360325
 Bubble gum flavoured ice cream, 120 ml
 4779040600810

4. Berry flavoured ice cream, 120 ml