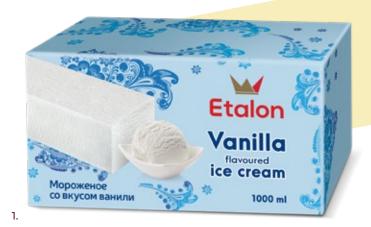

For a brief moment of pleasure.

**ETALON** family pack of 1000 ml is a great choice for those who are looking for a natural, non-overwhelming taste and use ice cream for milkshakes or other desserts. This ice cream is also suitable for those who like to choose their own condiments for the ice cream. A classic flavour - vanilla - is perfect to enjoy with various jams, fruits, chocolate or coconut chips and other toppings.

1. Vanilla flavoured ice cream, 1000 ml

4770221361520

2. Vanilla flavoured ice cream, 9 x 120 ml 4770221360585

3. Cocoa flavoured ice cream, 9 x 120 ml 4779040600834

WAFFLE CUPS

**POP** ice cream in waffle cups is an unpretentious ice cream that will appeal to the lovers of a smooth taste. You will find traditional, time-tested flavours in delicious waffle.