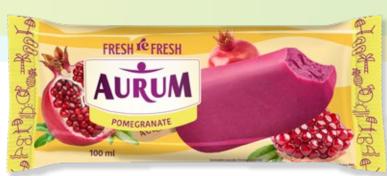

Sweet and sour mango, juicy and fresh pear or strawberry milkshake ice cream will refresh you even on the hottest day of summer.

Fans of exotic taste will be delighted by Pomegranate or Pina Colada flavoured ice cream served on a stick.

- 2. "Pina Colada" flavoured ice cream with yoghurt flavoured coating and pineapple, 100 ml 4779040601732
- 3. Pomegranate flavoured ice cream with pomegranate filling and yoghurt 4779040601749 flavoured coating, 100 ml
- 4. Watermelon flavoured sherbet, 150 ml 4779040601558
- 5. Pineapple flavoured sherbet, 150 ml 4779040602388