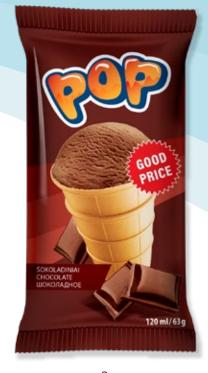

1. Vanilla flavoured ice cream, 1000 ml

4770221361520

2. Vanilla flavoured ice cream, 9 x 120 ml 4770221360585

3. Cocoa flavoured ice cream, 9 x 120 ml 4779040600834

WAFFLE CUPS

**POP** ice cream in waffle cups is an unpretentious ice cream that will appeal to the lovers of a smooth taste. You will find traditional, time-tested flavours in delicious waffle.

Those looking for freshness will enjoy strawberry and berry ice cream, while fans of sweetness will be impressed by the taste of chocolate or traditional vanilla. The unique taste of this ice cream line is sweet as cotton candy bubble gum flavoured ice cream, liked by both children and adults.

-

2.

3.

Vanilla flavoured ice cream, 120 ml
 Chocolate ice cream, 120 ml
 Bubble gum flavoured ice cream, 120 ml
 4770221360325
 Bubble gum flavoured ice cream, 120 ml
 4779040600810

4. Berry flavoured ice cream, 120 ml