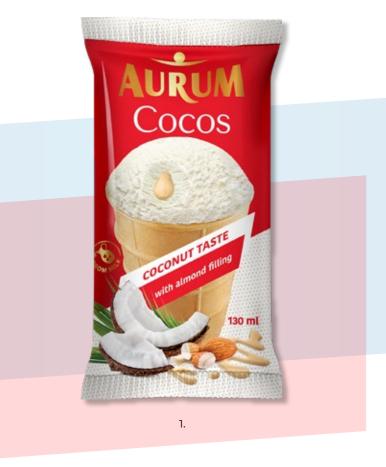

2. Watermelon - melon flavoured fruit ice cream, 70 ml

3. Banana flavoured ice cream, 70 ml

4779040600186

**WAFFLE CUPS** 

AURUM ice cream in waffle cup is a real joy for those who adore delicious desserts that melt in your mouth with every bite. These ice creams stand out for their rich texture. Coconut flavoured ice cream is enriched with almond filling and coconut chips, and cookie-flavoured ice cream is filled with pieces of cocoa biscuits.

- 1. Coconut flavoured ice cream with almond filling 4779040600872 and coconut chips, 130 ml
- 2. Cookies flavoured ice cream with cocoa cookies 4779040600865 pieces, 130 ml

AURUM

Bubble gum flavoured ice cream, 150 ml 4779040600735