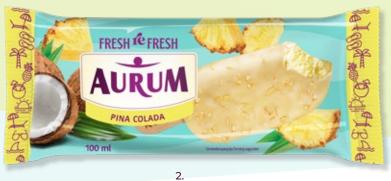

Sweet and sour mango, juicy and fresh pear or strawberry milkshake ice cream will refresh you even on the hottest day of summer.

Fans of exotic taste will be delighted by Pomegranate or Pina Colada flavoured ice cream served on a stick.

- 2. "Pina Colada" flavoured ice cream with yoghurt flavoured coating and pineapple, 100 ml 4779040601732
- 3. Pomegranate flavoured ice cream with pomegranate filling and yoghurt 4779040601749 flavoured coating, 100 ml
- 4. Watermelon flavoured sherbet, 150 ml 4779040601558
- 5. Pineapple flavoured sherbet, 150 ml 4779040602388