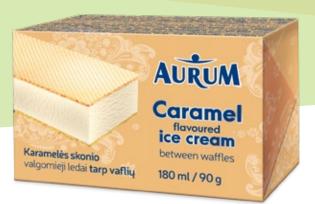

IN PLASTIC CUP

**BETWEEN WAFFLES** 

This **AURUM** ice cream line stands out for its original ice cream shape, reminiscent of the childhood. The ice cream mass is put between the two special recipe waffles. The line features traditional vanilla, vanilla with raisins, caramel and chocolate flavours. The star of this line is vanilla ice cream with raisins, which is especially popular among older buyers. The harmony of sweet raisins and soft vanilla elevates and evokes precious childhood memories.

2.

AURUM
Chogolofie
liae aream
between waffles
180 ml / 90 g
4.

3.

| 1. Vanilla flavoured ice cream, 180 ml              | 4770221042153 |
|-----------------------------------------------------|---------------|
| 2. Vanilla flavoured ice cream with raisins, 150 ml | 4779040600353 |
| 3. Caramel flavoured ice cream, 180 ml              | 4770221042184 |
| 4. Chocolate ice cream, 180 ml                      | 4770221042160 |