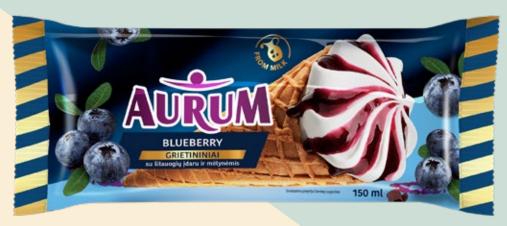

160 pcs.

1. Vanilla flavoured ice cream with salted caramel filling and caramelized almonds, 150 ml 477904061640

2. Vanilla flavoured ice cream with blueberry filling and blueberries, 150 ml

3.

Chocolate ice cream with cocolate chips, 200 ml
 Caramel flavoured ice cream with caramel filling, 200 ml
 Vanilla flavoured ice cream with cherry filling, 200 ml
 4770221360820
 4770221360820
 4770221360226