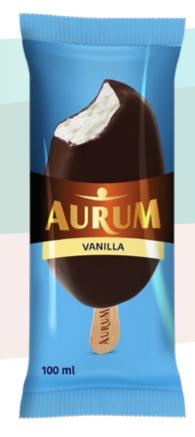

### DYNAMI:T FREEZE FULL MOON

**AURUM** ice cream on stick are perfect shape and heavenly taste ice cream. Harmonious taste vanilla blends well with different coatings. These ice cream can come with three different coatings: cocoa, cocoa with crispy nuts pieces and sweet caramel with nuts. Every bite of it brings you closer to heaven!

2. 3.

1. Vanilla flavoured ice cream with caramel flavoured coating and peanuts, 100 ml

2. Vanilla flavoured ice cream with cocoa coating and peanuts, 100 ml

3. Vanilla flavoured ice cream with cocoa coating, 100 ml