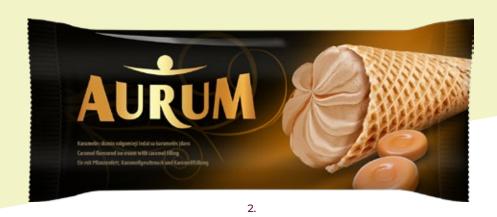

160 pcs.

1. Vanilla flavoured ice cream with salted caramel filling and caramelized almonds, 150 ml 477904061640

2. Vanilla flavoured ice cream with blueberry filling and blueberries, 150 ml

3.

Chocolate ice cream with cocolate chips, 200 ml
 Caramel flavoured ice cream with caramel filling, 200 ml
 Vanilla flavoured ice cream with cherry filling, 200 ml
 4770221360820
 4770221360820
 4770221360226