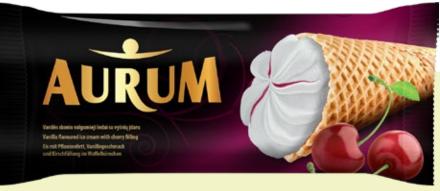

160 pcs.

1. Vanilla flavoured ice cream with salted caramel filling and caramelized almonds, 150 ml 477904061640

2. Vanilla flavoured ice cream with blueberry filling and blueberries, 150 ml

3.

Chocolate ice cream with cocolate chips, 200 ml
 Caramel flavoured ice cream with caramel filling, 200 ml
 Vanilla flavoured ice cream with cherry filling, 200 ml
 4770221360820
 4770221360820
 4770221360226