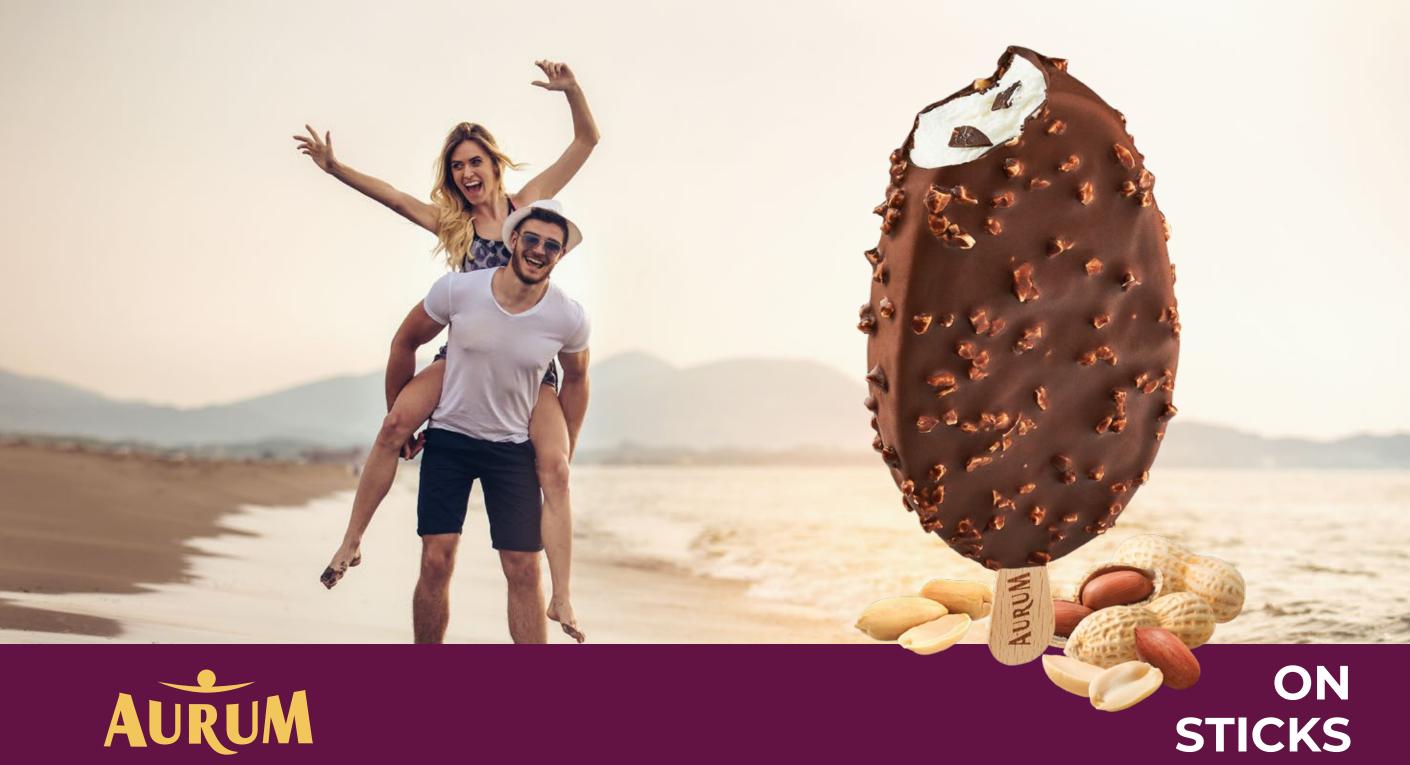

### DYNAMI:T FREEZE FULL MOON

**AURUM** ice cream on stick are perfect shape and heavenly taste ice cream. Harmonious taste vanilla blends well with different coatings. These ice cream can come with three different coatings: cocoa, cocoa with crispy nuts pieces and sweet caramel with nuts. Every bite of it brings you closer to heaven!

2. 3.

1. Vanilla flavoured ice cream with caramel flavoured coating and peanuts, 100 ml

2. Vanilla flavoured ice cream with cocoa coating and peanuts, 100 ml

3. Vanilla flavoured ice cream with cocoa coating, 100 ml