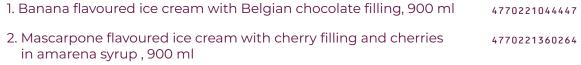

This line of ice cream has five flavours, ranging from classic vanilla or banana to more sophisticated ones like peanut ice cream with salted caramel filling. Those who like ice cream with a little bit of sour flavour will love the ice cream with Amarena cherries, kiwi or wild berry filling.

3. Vanilla flavoured ice cream with kiwi filling, 900 ml

4. Blueberry flavoured ice cream with wild berry filling, 900 ml

5. Peanut flavoured ice cream with salted caramel filling, 900 ml

4770221044430

4779040600889