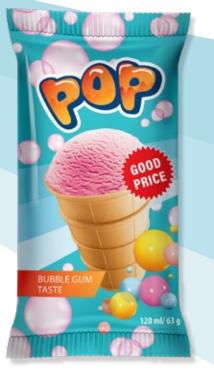

1. Vanilla flavoured ice cream, 1000 ml

4770221361520

2. Vanilla flavoured ice cream, 9 x 120 ml 4770221360585

3. Cocoa flavoured ice cream, 9 x 120 ml 4779040600834

WAFFLE CUPS

**POP** ice cream in waffle cups is an unpretentious ice cream that will appeal to the lovers of a smooth taste. You will find traditional, time-tested flavours in delicious waffle.

Those looking for freshness will enjoy strawberry and berry ice cream, while fans of sweetness will be impressed by the taste of chocolate or traditional vanilla. The unique taste of this ice cream line is sweet as cotton candy bubble gum flavoured ice cream, liked by both children and adults.

-

2.

3.

Vanilla flavoured ice cream, 120 ml
 Chocolate ice cream, 120 ml
 Bubble gum flavoured ice cream, 120 ml
 4770221360325
 Bubble gum flavoured ice cream, 120 ml
 4779040600810

4. Berry flavoured ice cream, 120 ml