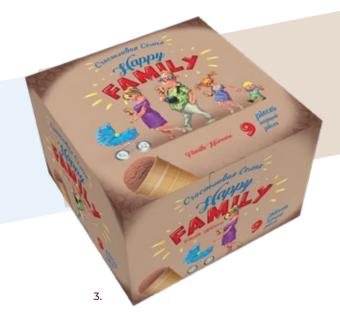

HAPPY FAMILY ice cream packs are exclusively designed for families. The box contains 9 servings of ice cream in a waffle cup, which will suffice even for a large household. The packaging will save you an extra trip to the shop, making it a practical and economic choice. We are offering the two most popular flavours vanilla and cocoa.

1. Vanilla flavoured ice cream, 1000 ml

4770221361520

2. Vanilla flavoured ice cream, 9 x 120 ml 4770221360585

3. Cocoa flavoured ice cream, 9 x 120 ml 4779040600834

WAFFLE CUPS

**POP** ice cream in waffle cups is an unpretentious ice cream that will appeal to the lovers of a smooth taste. You will find traditional, time-tested flavours in delicious waffle.