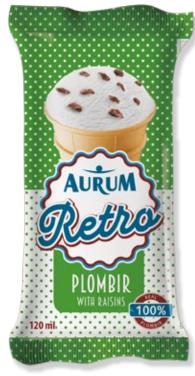

Time travel is now possible with the **AURUM Retro**.

It is ice cream with traditional flavours, which bring you back to the times of the "real ice cream".

There are 3 types of natural, rich ice creams: classic vanilla, vanilla with raisins, delicious chocolate. Unique packaging is coated with a special varnish that gives a paper feeling, which enhances the feeling of nostalgia.

Z

1. Vanilla ice cream, 130 ml

2. Chocolate ice cream, 130 ml

3. Vanilla ice cream with raisins, 120 ml

4779040601572 4779040601589

When exhausting summer heat takes the last energy, take **AURUM FREEZE** presented by "AURUM 1006 km Powered by Hankook" and refresh yourself. What could be better than ice cream, which not only refreshes but also benefits the body...