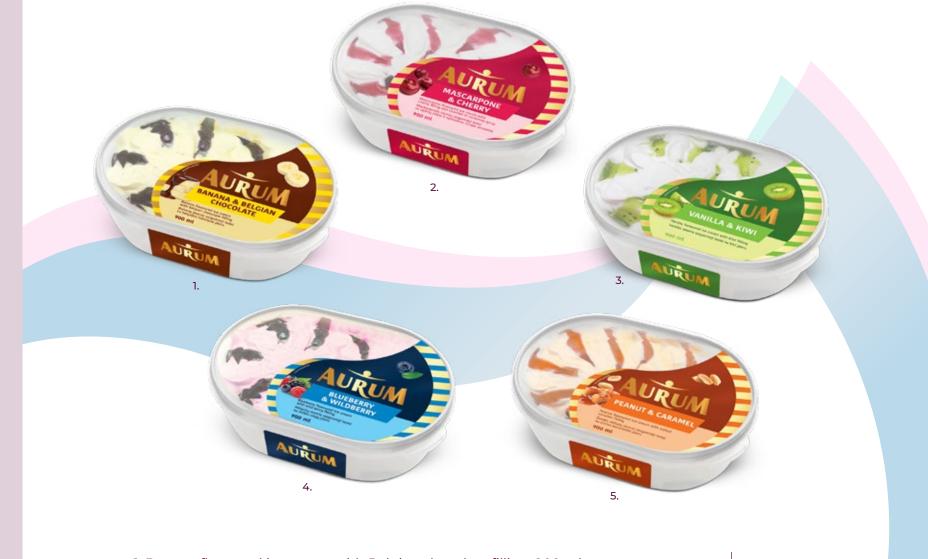

This line of ice cream has five flavours, ranging from classic vanilla or banana to more sophisticated ones like peanut ice cream with salted caramel filling. Those who like ice cream with a little bit of sour flavour will love the ice cream with Amarena cherries, kiwi or wild berry filling.

3. Vanilla flavoured ice cream with kiwi filling, 900 ml

4. Blueberry flavoured ice cream with wild berry filling, 900 ml

5. Peanut flavoured ice cream with salted caramel filling, 900 ml

4770221044430

4779040600889