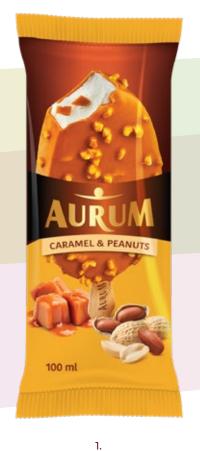

### DYNAMI:T FREEZE FULL MOON

**AURUM** ice cream on stick are perfect shape and heavenly taste ice cream. Harmonious taste vanilla blends well with different coatings. These ice cream can come with three different coatings: cocoa, cocoa with crispy nuts pieces and sweet caramel with nuts. Every bite of it brings you closer to heaven!

2. 3.

1. Vanilla flavoured ice cream with caramel flavoured coating and peanuts, 100 ml

2. Vanilla flavoured ice cream with cocoa coating and peanuts, 100 ml

3. Vanilla flavoured ice cream with cocoa coating, 100 ml