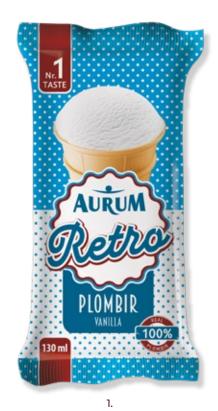

Time travel is now possible with the **AURUM Retro**.

It is ice cream with traditional flavours, which bring you back to the times of the "real ice cream".

There are 3 types of natural, rich ice creams: classic vanilla, vanilla with raisins, delicious chocolate. Unique packaging is coated with a special varnish that gives a paper feeling, which enhances the feeling of nostalgia.

Z

1. Vanilla ice cream, 130 ml

2. Chocolate ice cream, 130 ml

3. Vanilla ice cream with raisins, 120 ml

4779040601572 4779040601589

When exhausting summer heat takes the last energy, take **AURUM FREEZE** presented by "AURUM 1006 km Powered by Hankook" and refresh yourself. What could be better than ice cream, which not only refreshes but also benefits the body...