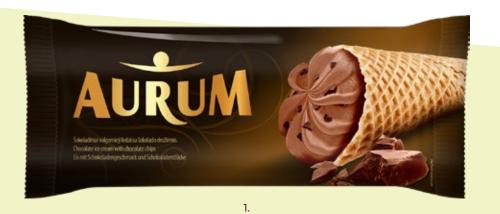

160 pcs.

1. Vanilla flavoured ice cream with salted caramel filling and caramelized almonds, 150 ml 477904061640

2. Vanilla flavoured ice cream with blueberry filling and blueberries, 150 ml

3.

Chocolate ice cream with cocolate chips, 200 ml
 Caramel flavoured ice cream with caramel filling, 200 ml
 Vanilla flavoured ice cream with cherry filling, 200 ml
 4770221360820
 4770221360820
 4770221360226