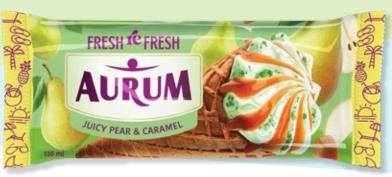

**AURUM FRESH REFRESH** - taste the summer!

1. Watermelon flavoured ice cream with watermelon filling, 150 ml

2. Milk - strawberry ice cream with tropical fruit filling, 150 ml

3. Pear ice cream with salted caramel filling and pear pieces, 150 ml 4779040602142