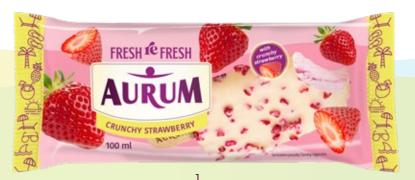

Light texture ice cream lovers, should try pineapple sourness or watermelon freshness ice cream in a conventient cup with spoon.

For a luscious indulgence on stick, try our refreshing ice cream with a yogurt coating and the perfect harmony of crunchy strawberries and red currants.

4. Mango flavoured ice cream with mango filling, 150 ml

4779040601664

4779040601503

3.

| <ol> <li>Red currant flavoured id</li> </ol> | ce cream with : | strawberry filling, | yoghurt flavoured | 4779040602609 |
|----------------------------------------------|-----------------|---------------------|-------------------|---------------|
| coating and strawberri                       |                 |                     |                   |               |