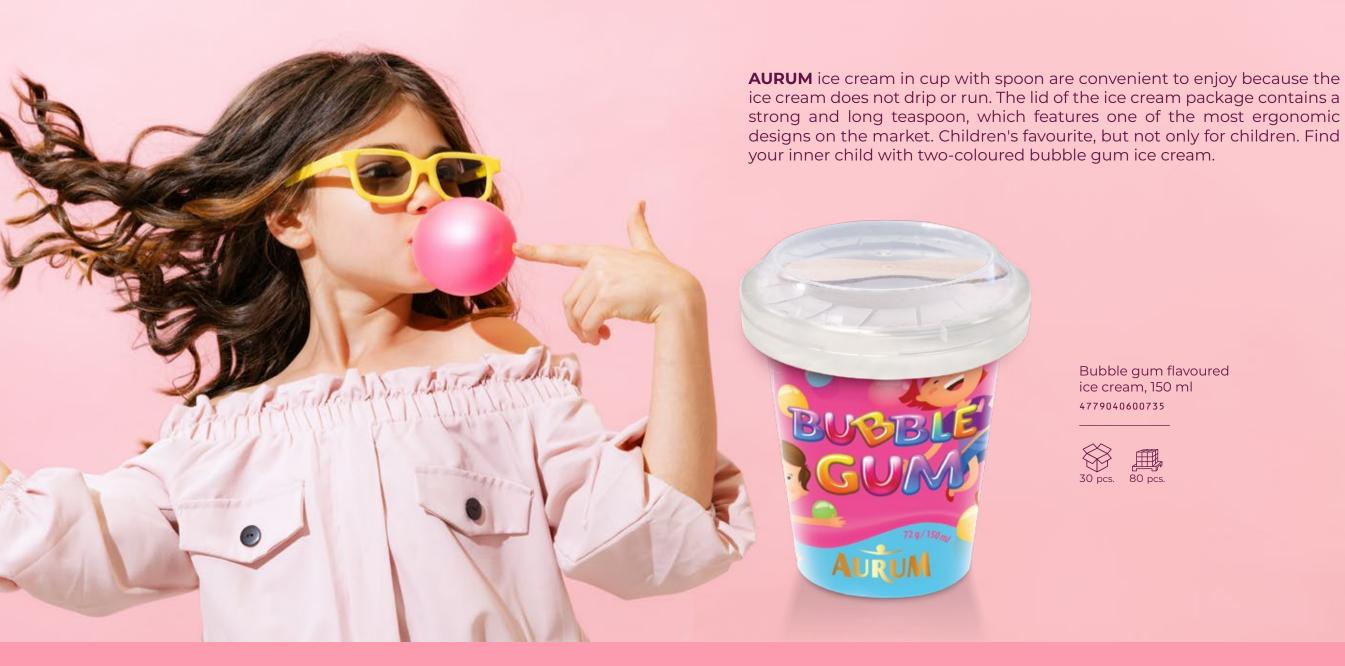

- 1. Coconut flavoured ice cream with almond filling 4779040600872 and coconut chips, 130 ml
- 2. Cookies flavoured ice cream with cocoa cookies 4779040600865 pieces, 130 ml

AURUM

Bubble gum flavoured ice cream, 150 ml 4779040600735