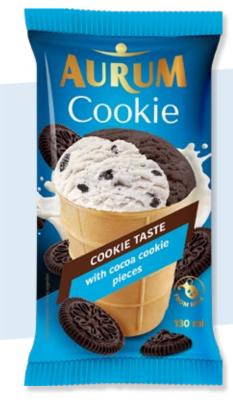

2. Watermelon - melon flavoured fruit ice cream, 70 ml

3. Banana flavoured ice cream, 70 ml

4779040600186

**WAFFLE CUPS** 

AURUM ice cream in waffle cup is a real joy for those who adore delicious desserts that melt in your mouth with every bite. These ice creams stand out for their rich texture. Coconut flavoured ice cream is enriched with almond filling and coconut chips, and cookie-flavoured ice cream is filled with pieces of cocoa biscuits.

- 1. Coconut flavoured ice cream with almond filling 4779040600872 and coconut chips, 130 ml
- 2. Cookies flavoured ice cream with cocoa cookies 4779040600865 pieces, 130 ml

AURUM

Bubble gum flavoured ice cream, 150 ml 4779040600735