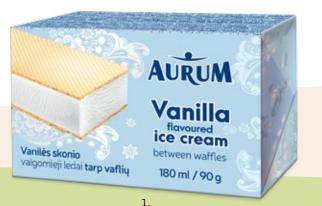

IN PLASTIC CUP

**BETWEEN WAFFLES** 

This **AURUM** ice cream line stands out for its original ice cream shape, reminiscent of the childhood. The ice cream mass is put between the two special recipe waffles. The line features traditional vanilla, vanilla with raisins, caramel and chocolate flavours. The star of this line is vanilla ice cream with raisins, which is especially popular among older buyers. The harmony of sweet raisins and soft vanilla elevates and evokes precious childhood memories.

2.

AURUM
Chogolofie
liae aream
between waffles
180 ml / 90 g
4.

3.

| 1. Vanilla flavoured ice cream, 180 ml              | 4770221042153 |
|-----------------------------------------------------|---------------|
| 2. Vanilla flavoured ice cream with raisins, 150 ml | 4779040600353 |
| 3. Caramel flavoured ice cream, 180 ml              | 4770221042184 |
| 4. Chocolate ice cream, 180 ml                      | 4770221042160 |