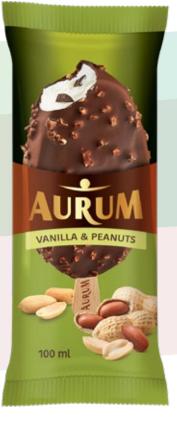

### DYNAMI:T FREEZE FULL MOON

**AURUM** ice cream on stick are perfect shape and heavenly taste ice cream. Harmonious taste vanilla blends well with different coatings. These ice cream can come with three different coatings: cocoa, cocoa with crispy nuts pieces and sweet caramel with nuts. Every bite of it brings you closer to heaven!

2. 3.

1. Vanilla flavoured ice cream with caramel flavoured coating and peanuts, 100 ml

2. Vanilla flavoured ice cream with cocoa coating and peanuts, 100 ml

3. Vanilla flavoured ice cream with cocoa coating, 100 ml