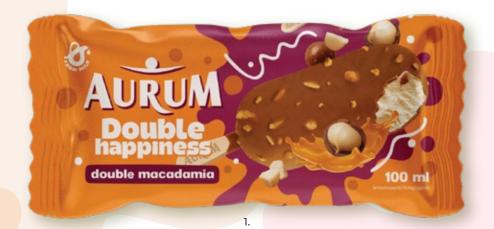

2. DOUBLE BLUEBERRY vanilla flavoured ice cream with blueberry and wild blueberry fillings, 150 ml

4779040602166

Introducing our newest addition: a rich and luxurious ice cream indulgence on a stick. Enjoy the delightful blend of crusty nuts with salty caramel coating in our macadamia nut ice cream or the elegant strawberry experience of our Panna Cotta flavor. Treat yourself to the ultimate indulgence and experience **DOUBLE HAPPINESS** in every bite.

- 1. Macadamia nut flavoured ice cream with salty caramel flavoured coating with macadamia nuts and almonds, 100 ml
- 4779040602661
- 2. Panna cotta flavoured ice cream with strawberry filling, yoghurt flavoured coating and strawberries, 100 ml