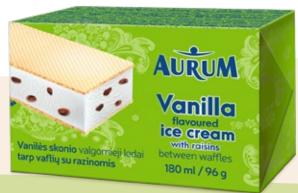

IN PLASTIC CUP

**BETWEEN WAFFLES** 

This **AURUM** ice cream line stands out for its original ice cream shape, reminiscent of the childhood. The ice cream mass is put between the two special recipe waffles. The line features traditional vanilla, vanilla with raisins, caramel and chocolate flavours. The star of this line is vanilla ice cream with raisins, which is especially popular among older buyers. The harmony of sweet raisins and soft vanilla elevates and evokes precious childhood memories.

2.

AURUM
Chogolofie
liae aream
between waffles
180 ml / 90 g
4.

3.

| 1. Vanilla flavoured ice cream, 180 ml              | 4770221042153 |
|-----------------------------------------------------|---------------|
| 2. Vanilla flavoured ice cream with raisins, 150 ml | 4779040600353 |
| 3. Caramel flavoured ice cream, 180 ml              | 4770221042184 |
| 4. Chocolate ice cream, 180 ml                      | 4770221042160 |