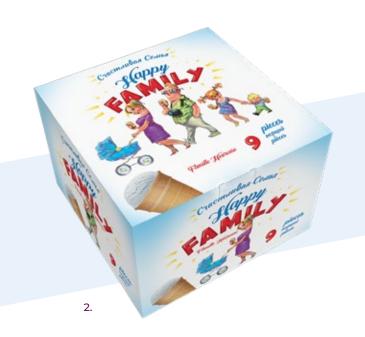

HAPPY FAMILY ice cream packs are exclusively designed for families. The box contains 9 servings of ice cream in a waffle cup, which will suffice even for a large household. The packaging will save you an extra trip to the shop, making it a practical and economic choice. We are offering the two most popular flavours vanilla and cocoa.

1. Vanilla flavoured ice cream, 1000 ml

4770221361520

2. Vanilla flavoured ice cream, 9 x 120 ml 4770221360585

3. Cocoa flavoured ice cream, 9 x 120 ml 4779040600834

WAFFLE CUPS

**POP** ice cream in waffle cups is an unpretentious ice cream that will appeal to the lovers of a smooth taste. You will find traditional, time-tested flavours in delicious waffle.