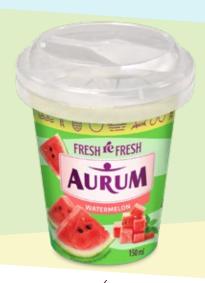

Light texture ice cream lovers, should try pineapple sourness or watermelon freshness ice cream in a conventient cup with spoon.

For a luscious indulgence on stick, try our refreshing ice cream with a yogurt coating and the perfect harmony of crunchy strawberries and red currants.

- 2. "Pina Colada" flavoured ice cream with yoghurt flavoured coating and pineapple, 100 ml 4779040601732
- 3. Pomegranate flavoured ice cream with pomegranate filling and yoghurt 4779040601749 flavoured coating, 100 ml
- 4. Watermelon flavoured sherbet, 150 ml 4779040601558
- 5. Pineapple flavoured sherbet, 150 ml 4779040602388