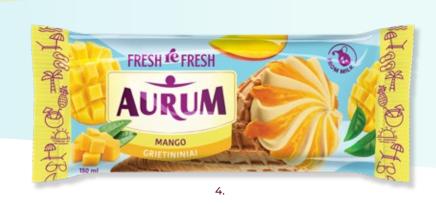

4. Mango flavoured ice cream with mango filling, 150 ml

4779040601664

4779040601503

3.

| <ol> <li>Red currant flavoured id</li> </ol> | ce cream with : | strawberry filling, | yoghurt flavoured | 4779040602609 |
|----------------------------------------------|-----------------|---------------------|-------------------|---------------|
| coating and strawberri                       |                 |                     |                   |               |