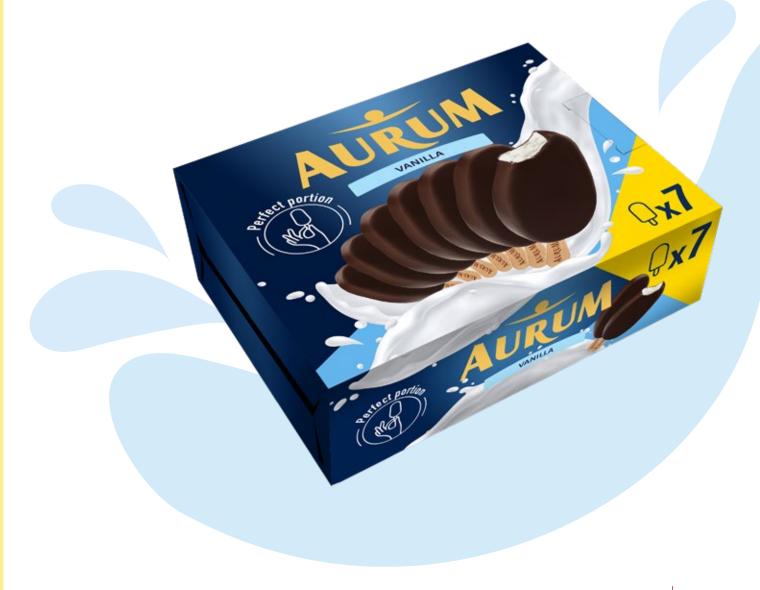

#### Enjoying ice cream has never been easier!

**AURUM** ice cream package for the whole family (or friends) that every sweet tooth should have in their freezer. Convenient, small portions are especially suitable for children. In the package you will find 7 vanilla flavoured cocoa glazed ice cream on a stick in the package.