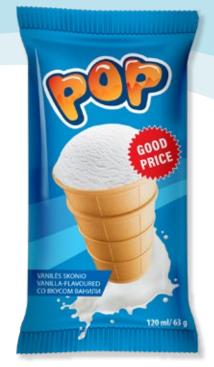

1. Vanilla flavoured ice cream, 1000 ml

4770221361520

2. Vanilla flavoured ice cream, 9 x 120 ml 4770221360585

3. Cocoa flavoured ice cream, 9 x 120 ml 4779040600834

WAFFLE CUPS

**POP** ice cream in waffle cups is an unpretentious ice cream that will appeal to the lovers of a smooth taste. You will find traditional, time-tested flavours in delicious waffle.

Those looking for freshness will enjoy strawberry and berry ice cream, while fans of sweetness will be impressed by the taste of chocolate or traditional vanilla. The unique taste of this ice cream line is sweet as cotton candy bubble gum flavoured ice cream, liked by both children and adults.

-

2.

3.

Vanilla flavoured ice cream, 120 ml
 Chocolate ice cream, 120 ml
 Bubble gum flavoured ice cream, 120 ml
 4770221360325
 Bubble gum flavoured ice cream, 120 ml
 4779040600810

4. Berry flavoured ice cream, 120 ml