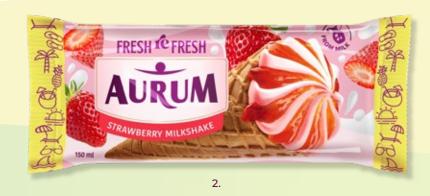

**AURUM FRESH REFRESH** - taste the summer!

1. Watermelon flavoured ice cream with watermelon filling, 150 ml

2. Milk - strawberry ice cream with tropical fruit filling, 150 ml

3. Pear ice cream with salted caramel filling and pear pieces, 150 ml 4779040602142

4. Mango flavoured ice cream with mango filling, 150 ml

4779040601664

4779040601503

3.

| <ol> <li>Red currant flavoured id</li> </ol> | ce cream with : | strawberry filling, | yoghurt flavoured | 4779040602609 |
|----------------------------------------------|-----------------|---------------------|-------------------|---------------|
| coating and strawberri                       |                 |                     |                   |               |