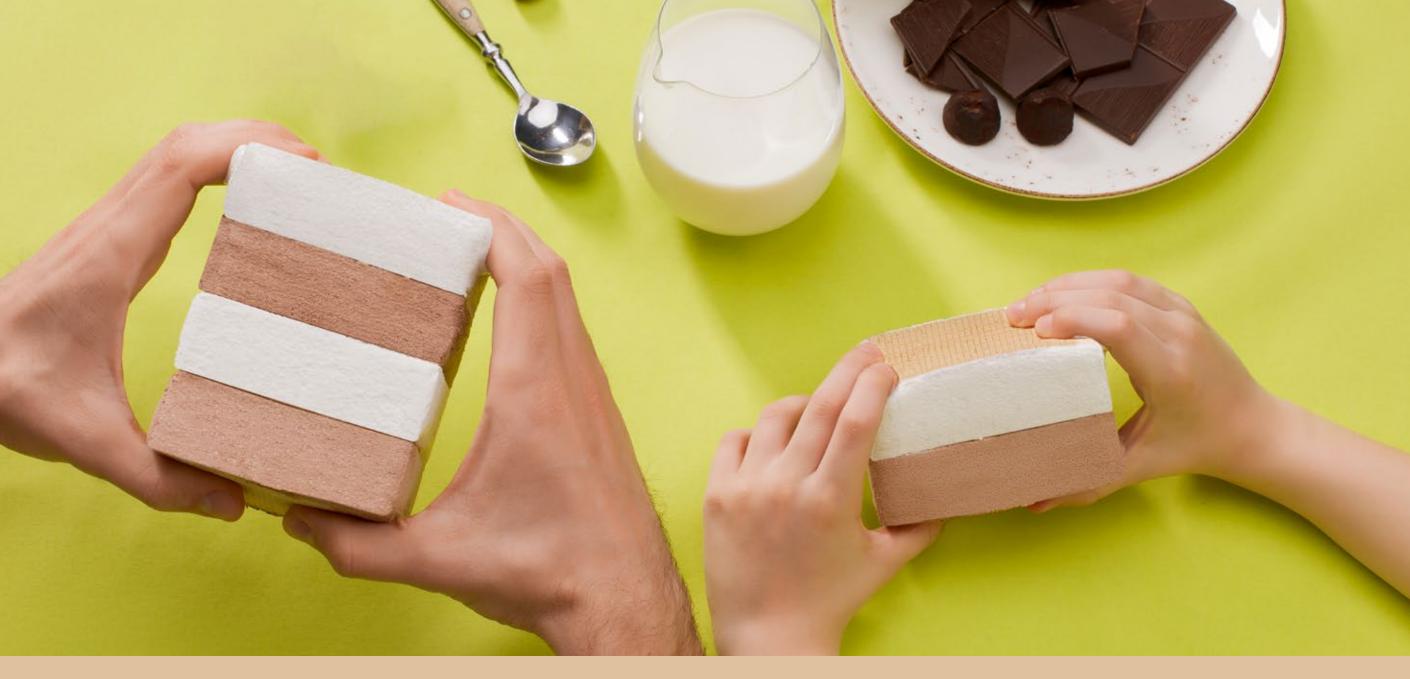

IN PLASTIC CUP

**BETWEEN WAFFLES** 

This **AURUM** ice cream line stands out for its original ice cream shape, reminiscent of the childhood. The ice cream mass is put between the two special recipe waffles. The line features traditional vanilla, vanilla with raisins, caramel and chocolate flavours. The star of this line is vanilla ice cream with raisins, which is especially popular among older buyers. The harmony of sweet raisins and soft vanilla elevates and evokes precious childhood memories.

2.

AURUM
Chogolofie
liae aream
between waffles
180 ml / 90 g
4.

3.

| 1. Vanilla flavoured ice cream, 180 ml              | 4770221042153 |
|-----------------------------------------------------|---------------|
| 2. Vanilla flavoured ice cream with raisins, 150 ml | 4779040600353 |
| 3. Caramel flavoured ice cream, 180 ml              | 4770221042184 |
| 4. Chocolate ice cream, 180 ml                      | 4770221042160 |