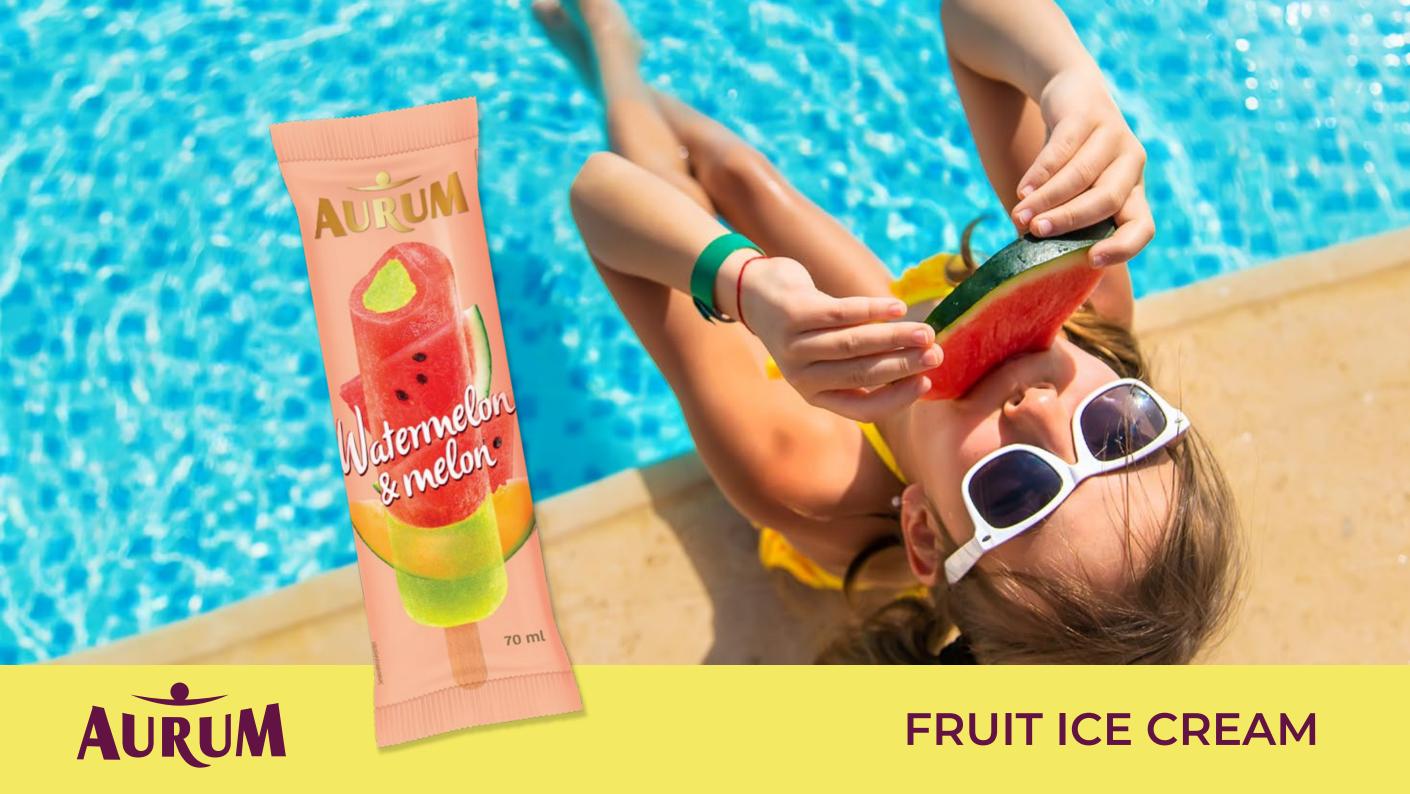

4779040602449

4779040602401

Refreshing as a sip of water on a hot summer day and bright as the first beam of sunlight - colourful AURUM fruit ice cream on stick. The elegant taste and sour-sweet experience invites you to pamper your palate.

You will find exotic tropical fruits, bananas or watermelon tastes as you open an eye-catching packaging. Made of the highest quality concentrated fruit juices and other carefully selected ingredients, fruit ice cream lollies invite you to remember a warm summer even on the gloomiest day.

2. Watermelon - melon flavoured fruit ice cream, 70 ml

3. Banana flavoured ice cream, 70 ml

4779040600186

**WAFFLE CUPS** 

AURUM ice cream in waffle cup is a real joy for those who adore delicious desserts that melt in your mouth with every bite. These ice creams stand out for their rich texture. Coconut flavoured ice cream is enriched with almond filling and coconut chips, and cookie-flavoured ice cream is filled with pieces of cocoa biscuits.