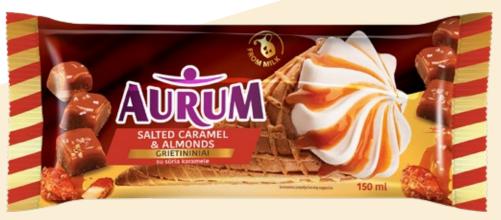

160 pcs.

1. Vanilla flavoured ice cream with salted caramel filling and caramelized almonds, 150 ml 477904061640

2. Vanilla flavoured ice cream with blueberry filling and blueberries, 150 ml

3.

Chocolate ice cream with cocolate chips, 200 ml
 Caramel flavoured ice cream with caramel filling, 200 ml
 Vanilla flavoured ice cream with cherry filling, 200 ml
 4770221360820
 4770221360820
 4770221360226