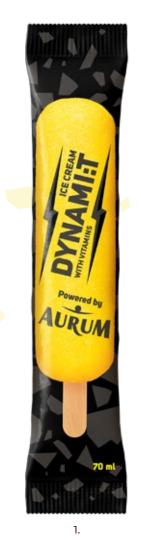

Energize yourself with **DYNAMI: T powered by AURUM!** Perfect ice cream line for young people who are active and spontaneous.

**FULL MOON** - ice cream that shows the way of living. Bold, bright, youthful and with extremely refreshing grape taste.

- 2. Ice cream FREEZE presented by "AURUM 1006 km powered by HANKOOK", 70 ml 4779040602340
- 3. Grape flavoured ice cream FULL MOON, 70 ml