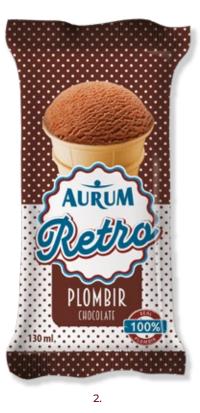

Time travel is now possible with the **AURUM Retro**.

It is ice cream with traditional flavours, which bring you back to the times of the "real ice cream".

There are 3 types of natural, rich ice creams: classic vanilla, vanilla with raisins, delicious chocolate. Unique packaging is coated with a special varnish that gives a paper feeling, which enhances the feeling of nostalgia.

Z

1. Vanilla ice cream, 130 ml

2. Chocolate ice cream, 130 ml

3. Vanilla ice cream with raisins, 120 ml

4779040601572 4779040601589

When exhausting summer heat takes the last energy, take **AURUM FREEZE** presented by "AURUM 1006 km Powered by Hankook" and refresh yourself. What could be better than ice cream, which not only refreshes but also benefits the body...